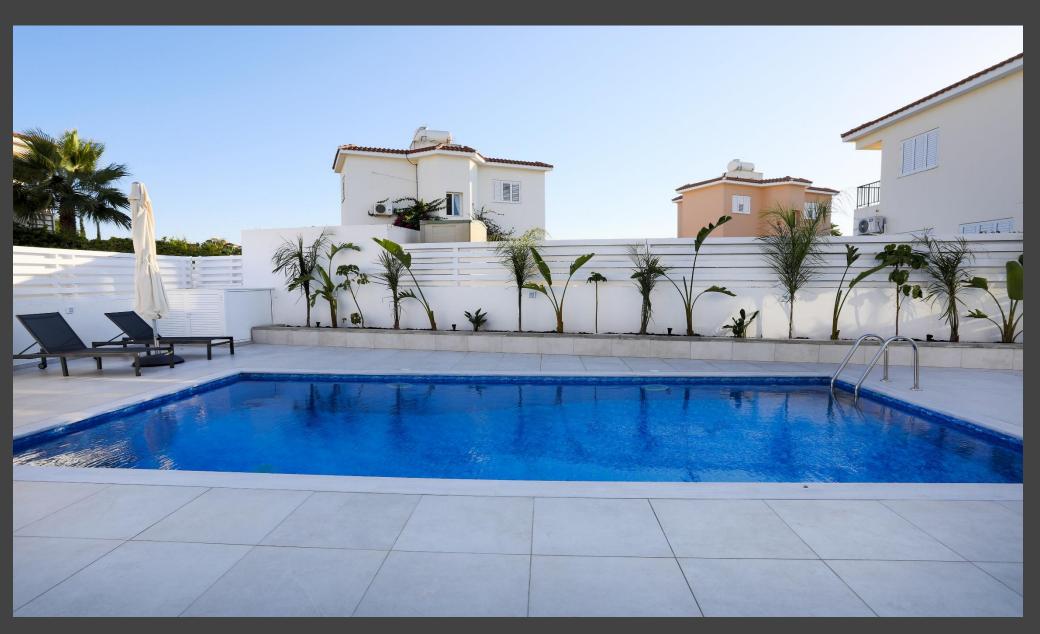

#### PROPERTY HIGHLIGHTS

Plot Area: 380m² House Area : 175m² 3 Bedrooms 2 Bathrooms 1 Guest WC Private Swimming Pool