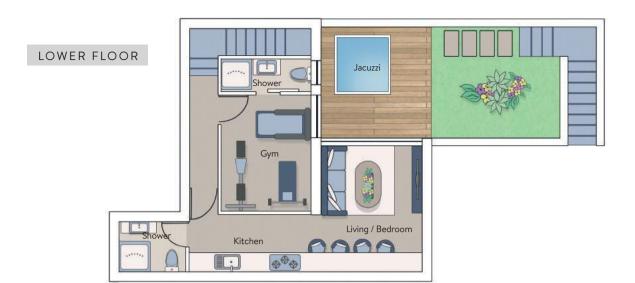

Every property is an example of relaxed and healthy living. In addition to the living areas and kitchen on the ground floor, and the three bedrooms on the upper floor, the lower level is reserved for recreational space, home gym and jacuzzi.