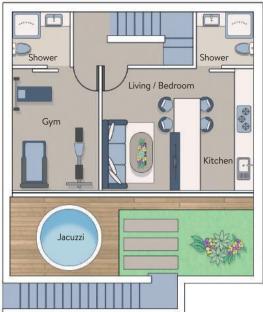

Every property is an example of relaxed and healthy living. In addition to the living areas and kitchen on the ground floor, and the three bedrooms on the upper floor, the lower level is reserved for recreational space, home gym and jacuzzi.