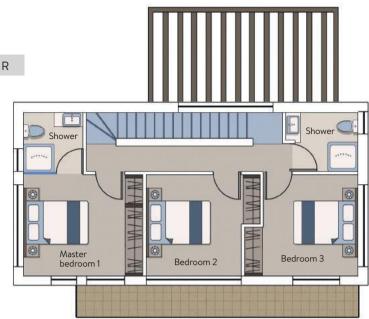

### FIRST FLOOR

Bedroom 2: Bedroom 3: Shower: Covered verandas: 6.80m<sup>2</sup> Uncovered verandas: 2.20m<sup>2</sup>

Roof garden:

## HOUSE 1

- Master bedroom 1: 10.24m<sup>2</sup> (extra shower & wardrobe)
  - 9.60m<sup>2</sup> (extra wardrobe)
  - 9.60m² (extra wardrobe)
  - 4.30m²