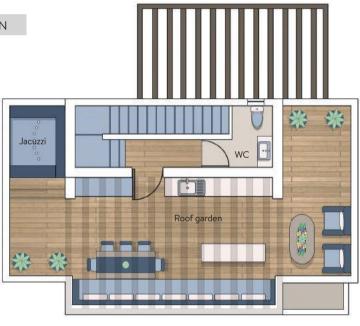

A roof garden was created for amazing evenings under the stars. To complete the picture, each villa is enhanced with its own private garden with pool and sunbathing deck, pergola covered barbecue area, and of course your private car park.