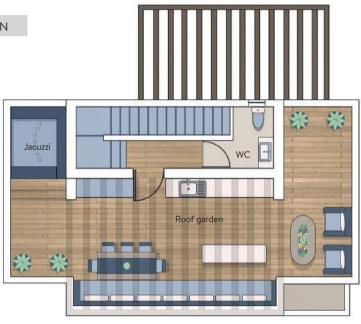

A roof garden was created for amazing evenings under the stars. To complete the picture, each villa is enhanced with its own private garden with pool and sunbathing deck, pergola covered barbecue area, and of course your private car park.