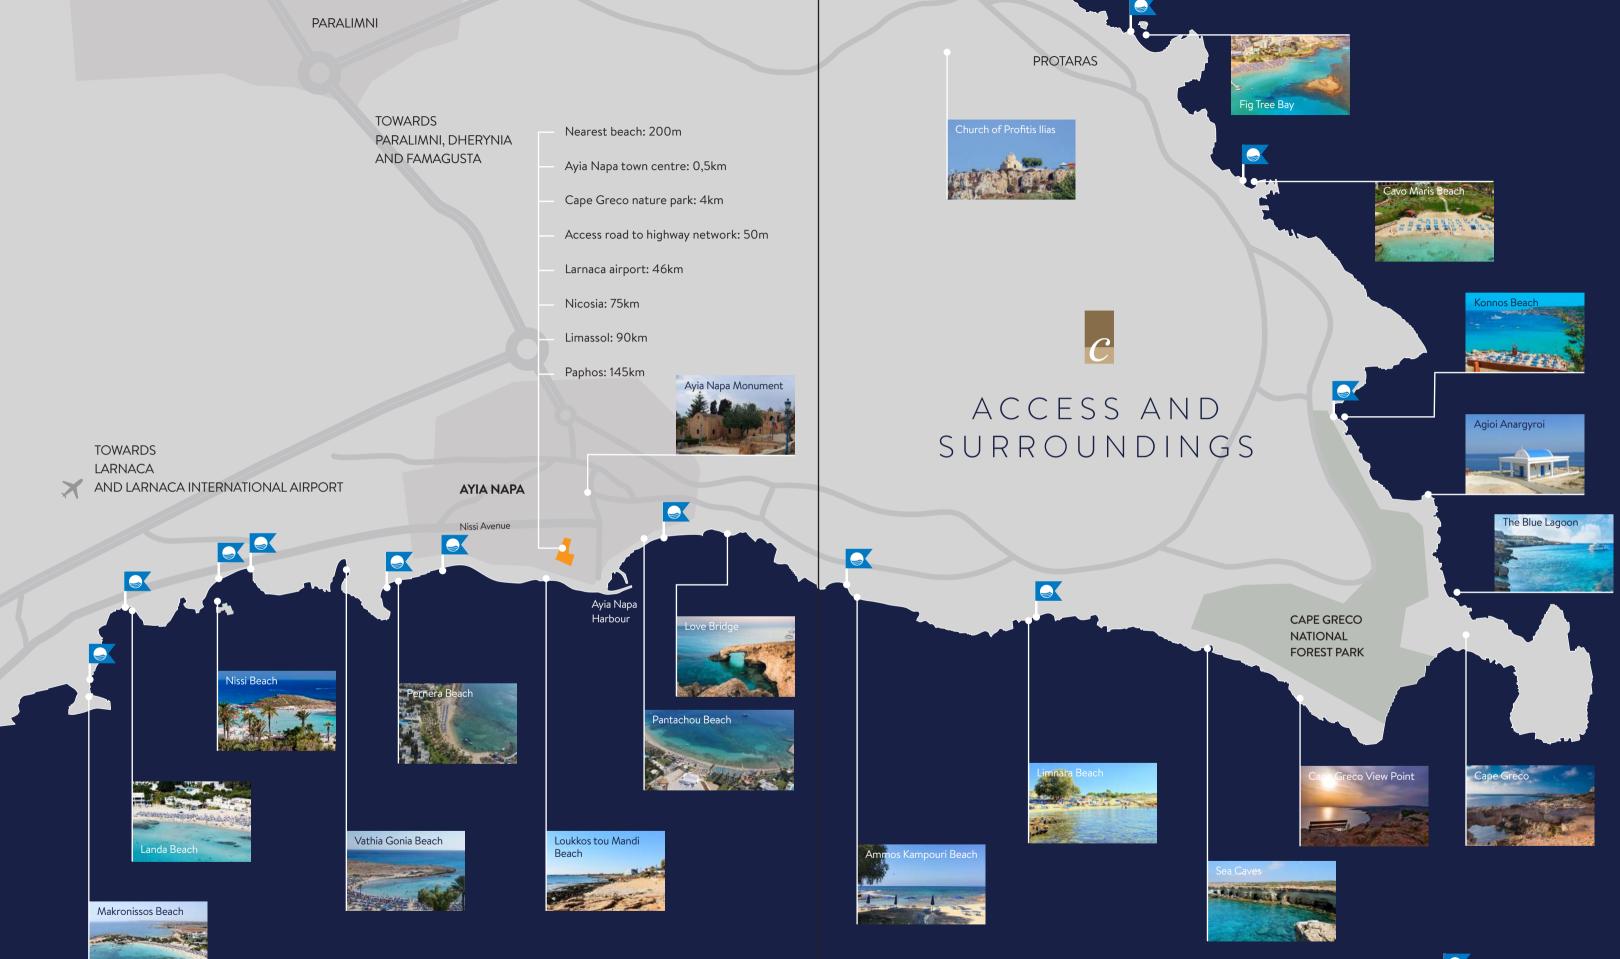

12

Blue Flag sites around Ayia Napa and Protaras

In terms of design architecture to life, usi islan Six similar yet not iden makes the m High-end interior an combina Modern install

> Every property In addition to the li the three bedroom for recre A roof garden was To complete the private garden wi barbecue a

Here, on the southeastern coast of the island, you will find a string of sandy bays that melt into the crystal clear, turquoise water. To complement the fun in the sun, Ayia Napa's entertainment options and nightlife follow the seasons, culminating in the summer. In cooler weather, the countryside and natural landscape of Cape Greco are the highlights of this area.