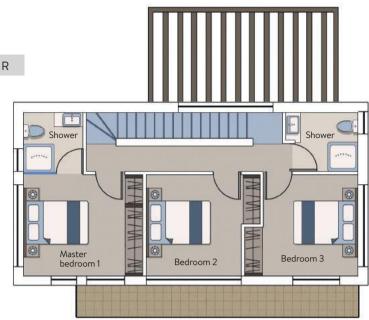

### FIRST FLOOR

Bedroom 2: Bedroom 3: Shower: Covered verandas: 6.80m<sup>2</sup> Uncovered verandas: 2.20m<sup>2</sup>

Roof garden:

## HOUSE 1

- Master bedroom 1: 10.24m<sup>2</sup> (extra shower & wardrobe)
  - 9.60m<sup>2</sup> (extra wardrobe)
  - 9.60m² (extra wardrobe)
  - 4.30m²