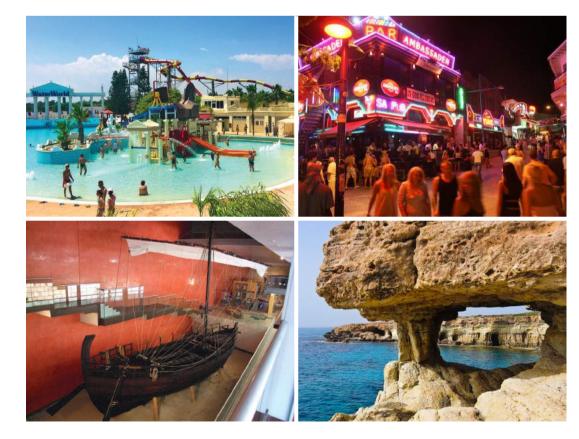

Here, on the southeastern coast of the island, you will find a string of sandy bays that melt into the crystal clear, turquoise water. To complement the fun in the sun, Ayia Napa's entertainment options and nightlife follow the seasons, culminating in the summer. In cooler weather, the countryside and natural landscape of Cape Greco are the highlights of this area.