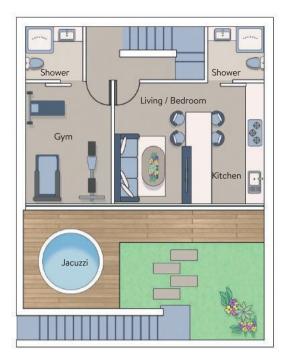

Every property is an example of relaxed and healthy living. In addition to the living areas and kitchen on the ground floor, and the three bedrooms on the upper floor, the lower level is reserved for recreational space, home gym and jacuzzi.

#### LOWER FLOOR