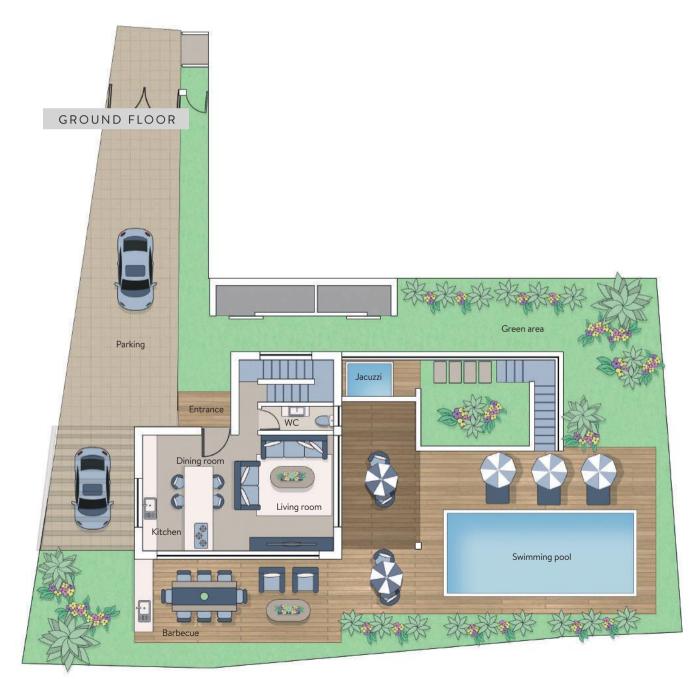

### GROUND FLOOR

FIRST FLOOR

ROOF GARDEN

| OVERALL DIMENSIONS<br>Plot area:<br>Lower floor:<br>Ground floor area:<br>First floor area:<br>Total house area:<br>Total covered verandas:<br>Total Uncovered verandas:<br>Parking area (uncovered):<br>Swimming pool:<br>Barbecue:<br>Boiler room:<br>Store: | 415m <sup>2</sup><br>61m <sup>2</sup><br>60m <sup>2</sup><br>65m <sup>2</sup><br>186m <sup>2</sup><br>18.80m <sup>2</sup><br>82.95m <sup>2</sup><br>34.40m <sup>2</sup><br>30m <sup>2</sup><br>15m <sup>2</sup><br>3.90m <sup>2</sup><br>4.80m <sup>2</sup> | (7.50m x 4m) | LOWER FLOOR<br>Kitchen:<br>Dining room:<br>Living room:<br>Shower:<br>Gym:<br>Shower for gym:<br>Uncovered verandas:<br>GROUND FLOOR<br>Kitchen:<br>Dining room:<br>Living room:<br>Living room:<br>Guest WC:<br>Covered verandas:<br>Uncovered verandas: | 5.46m <sup>2</sup><br>8.82m <sup>2</sup><br>3.80m <sup>2</sup><br>12.60m <sup>2</sup><br>3.80m <sup>2</sup><br>16.25m <sup>2</sup><br>6.60m <sup>2</sup><br>7.70m <sup>2</sup><br>21.30m <sup>2</sup><br>2.40m <sup>2</sup><br>12m <sup>2</sup> | (1.80m x 4.20m)<br>(1.30m x 4.20m)<br>(2.10m x 4.20m)<br>(2.00m x 1.90m)<br>(3.00m x 4.20m)<br>(2.00m x 1.90m)<br>(including jacuzzi)<br>(3.30m x 2m)<br>(3.50m x 2.20m)<br>(5.20m x 4.10m)<br>(1.20m x 2m) |
|----------------------------------------------------------------------------------------------------------------------------------------------------------------------------------------------------------------------------------------------------------------|-------------------------------------------------------------------------------------------------------------------------------------------------------------------------------------------------------------------------------------------------------------|--------------|-----------------------------------------------------------------------------------------------------------------------------------------------------------------------------------------------------------------------------------------------------------|-------------------------------------------------------------------------------------------------------------------------------------------------------------------------------------------------------------------------------------------------|-------------------------------------------------------------------------------------------------------------------------------------------------------------------------------------------------------------|
|----------------------------------------------------------------------------------------------------------------------------------------------------------------------------------------------------------------------------------------------------------------|-------------------------------------------------------------------------------------------------------------------------------------------------------------------------------------------------------------------------------------------------------------|--------------|-----------------------------------------------------------------------------------------------------------------------------------------------------------------------------------------------------------------------------------------------------------|-------------------------------------------------------------------------------------------------------------------------------------------------------------------------------------------------------------------------------------------------|-------------------------------------------------------------------------------------------------------------------------------------------------------------------------------------------------------------|