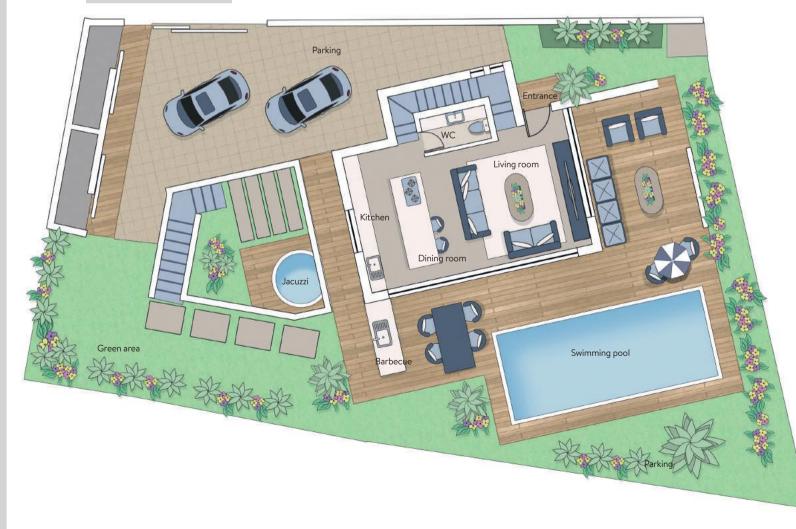

A roof garden was created for amazing evenings under the stars. To complete the picture, each villa is enhanced with its own private garden with pool and sunbathing deck, pergola covered barbecue area, and of course your private car park.

### GROUND FLOOR

FIRST FLOOR

ROOF GARDEN

| OVERALL DIMENSIONS<br>Plot area:<br>Lower floor:<br>Ground floor area:<br>First floor area:<br>Total house area:<br>Total covered verandas:<br>Total Uncovered verandas:<br>Parking area (uncovered):<br>Swimming pool:<br>Barbecue:<br>Boiler room:<br>Store: | 415m <sup>2</sup><br>61m <sup>2</sup><br>60m <sup>2</sup><br>65m <sup>2</sup><br>186m <sup>2</sup><br>18.80m <sup>2</sup><br>82.95m <sup>2</sup><br>34.40m <sup>2</sup><br>30m <sup>2</sup><br>15m <sup>2</sup><br>3.90m <sup>2</sup><br>4.80m <sup>2</sup> | (7.50m x 4m) | LOWER FLOOR<br>Kitchen:<br>Dining room:<br>Living room:<br>Shower:<br>Gym:<br>Shower for gym:<br>Uncovered verandas:<br>GROUND FLOOR<br>Kitchen:<br>Dining room:<br>Living room:<br>Living room:<br>Guest WC:<br>Covered verandas:<br>Uncovered verandas: | 5.46m <sup>2</sup><br>8.82m <sup>2</sup><br>3.80m <sup>2</sup><br>12.60m <sup>2</sup><br>3.80m <sup>2</sup><br>16.25m <sup>2</sup><br>6.60m <sup>2</sup><br>7.70m <sup>2</sup><br>21.30m <sup>2</sup><br>2.40m <sup>2</sup><br>12m <sup>2</sup> | (1.80m x 4.20m)<br>(1.30m x 4.20m)<br>(2.10m x 4.20m)<br>(2.00m x 1.90m)<br>(3.00m x 4.20m)<br>(2.00m x 1.90m)<br>(including jacuzzi)<br>(3.30m x 2m)<br>(3.50m x 2.20m)<br>(5.20m x 4.10m)<br>(1.20m x 2m) |
|----------------------------------------------------------------------------------------------------------------------------------------------------------------------------------------------------------------------------------------------------------------|-------------------------------------------------------------------------------------------------------------------------------------------------------------------------------------------------------------------------------------------------------------|--------------|-----------------------------------------------------------------------------------------------------------------------------------------------------------------------------------------------------------------------------------------------------------|-------------------------------------------------------------------------------------------------------------------------------------------------------------------------------------------------------------------------------------------------|-------------------------------------------------------------------------------------------------------------------------------------------------------------------------------------------------------------|
|----------------------------------------------------------------------------------------------------------------------------------------------------------------------------------------------------------------------------------------------------------------|-------------------------------------------------------------------------------------------------------------------------------------------------------------------------------------------------------------------------------------------------------------|--------------|-----------------------------------------------------------------------------------------------------------------------------------------------------------------------------------------------------------------------------------------------------------|-------------------------------------------------------------------------------------------------------------------------------------------------------------------------------------------------------------------------------------------------|-------------------------------------------------------------------------------------------------------------------------------------------------------------------------------------------------------------|