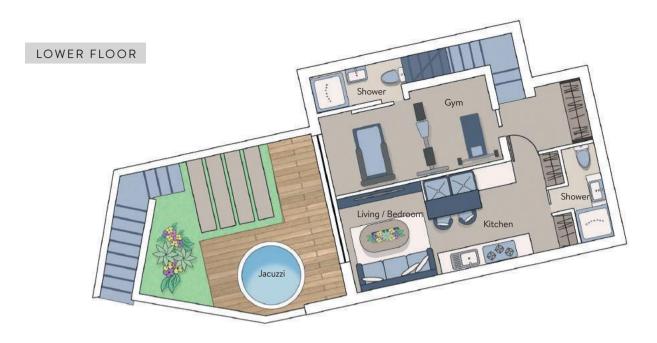

Every property is an example of relaxed and healthy living. In addition to the living areas and kitchen on the ground floor, and the three bedrooms on the upper floor, the lower level is reserved for recreational space, home gym and jacuzzi.

#### LOWER FLOOR

### GROUND FLOOR

FIRST FLOOR

ROOF GARDEN

| OVERALL DIMENSIONS<br>Plot area:<br>Lower floor:<br>Ground floor area:<br>First floor area:<br>Total house area:<br>Total covered verandas:<br>Total Uncovered verandas:<br>Parking area (uncovered):<br>Swimming pool:<br>Barbecue:<br>Boiler room:<br>Store: | 415m <sup>2</sup><br>61m <sup>2</sup><br>60m <sup>2</sup><br>65m <sup>2</sup><br>186m <sup>2</sup><br>18.80m <sup>2</sup><br>82.95m <sup>2</sup><br>34.40m <sup>2</sup><br>30m <sup>2</sup><br>15m <sup>2</sup><br>3.90m <sup>2</sup><br>4.80m <sup>2</sup> | (7.50m x 4m) | LOWER FLOOR<br>Kitchen:<br>Dining room:<br>Living room:<br>Shower:<br>Gym:<br>Shower for gym:<br>Uncovered verandas:<br>GROUND FLOOR<br>Kitchen:<br>Dining room:<br>Living room:<br>Living room:<br>Guest WC:<br>Covered verandas:<br>Uncovered verandas: | 5.46m <sup>2</sup><br>8.82m <sup>2</sup><br>3.80m <sup>2</sup><br>12.60m <sup>2</sup><br>3.80m <sup>2</sup><br>16.25m <sup>2</sup><br>6.60m <sup>2</sup><br>7.70m <sup>2</sup><br>21.30m <sup>2</sup><br>2.40m <sup>2</sup><br>12m <sup>2</sup> | (1.80m x 4.20m)<br>(1.30m x 4.20m)<br>(2.10m x 4.20m)<br>(2.00m x 1.90m)<br>(3.00m x 4.20m)<br>(2.00m x 1.90m)<br>(including jacuzzi)<br>(3.30m x 2m)<br>(3.50m x 2.20m)<br>(5.20m x 4.10m)<br>(1.20m x 2m) |
|----------------------------------------------------------------------------------------------------------------------------------------------------------------------------------------------------------------------------------------------------------------|-------------------------------------------------------------------------------------------------------------------------------------------------------------------------------------------------------------------------------------------------------------|--------------|-----------------------------------------------------------------------------------------------------------------------------------------------------------------------------------------------------------------------------------------------------------|-------------------------------------------------------------------------------------------------------------------------------------------------------------------------------------------------------------------------------------------------|-------------------------------------------------------------------------------------------------------------------------------------------------------------------------------------------------------------|
|----------------------------------------------------------------------------------------------------------------------------------------------------------------------------------------------------------------------------------------------------------------|-------------------------------------------------------------------------------------------------------------------------------------------------------------------------------------------------------------------------------------------------------------|--------------|-----------------------------------------------------------------------------------------------------------------------------------------------------------------------------------------------------------------------------------------------------------|-------------------------------------------------------------------------------------------------------------------------------------------------------------------------------------------------------------------------------------------------|-------------------------------------------------------------------------------------------------------------------------------------------------------------------------------------------------------------|