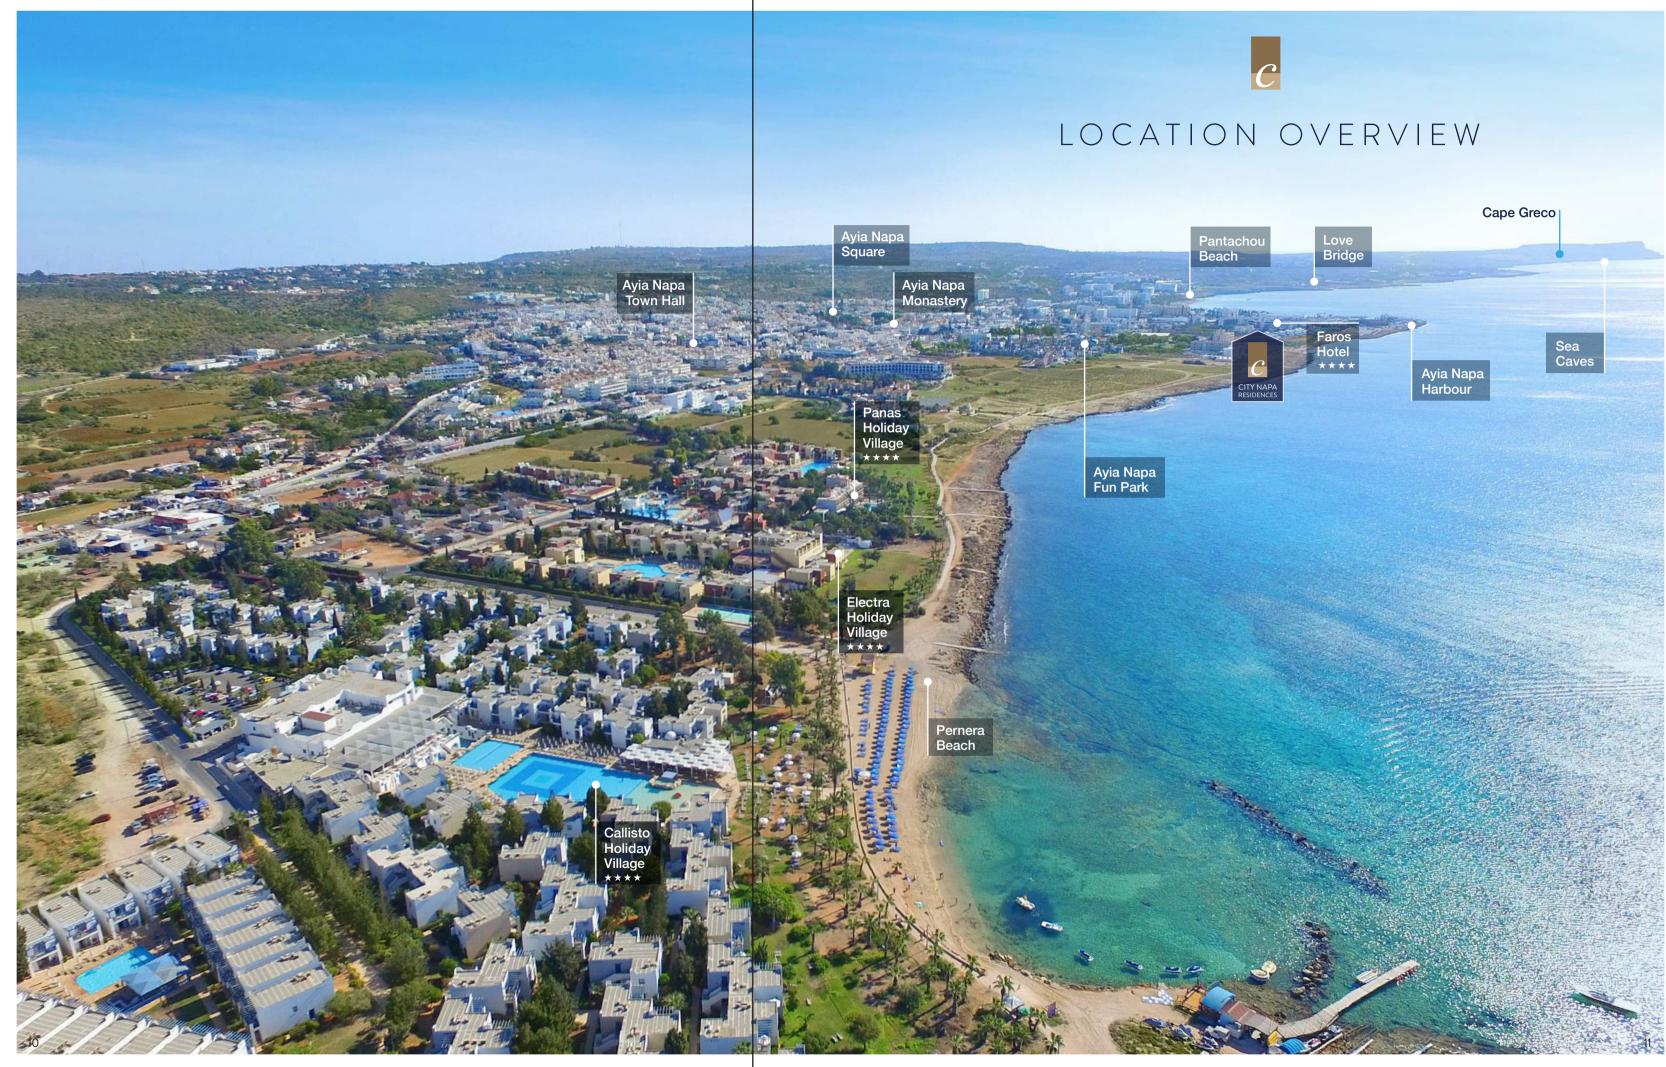

## AYIA NAPA A MAGNETIC RESORT

In Cyprus, every district and every town has its special features and places of interest. But to most holidaymakers, Cyprus is synonymous with Ayia Napa. This seaside resort built around a Venetian monastery is a favourite destination for either an exciting summer break or a quiet winter escape from colder climates. In fact, new tourism infrastructure is attracting a growing number of visitors, extending the main holiday season from early spring to late autumn.

Here, on the southeastern coast of the island, you will find a string of sandy bays that melt into the crystal clear, turquoise water. To complement the fun in the sun, Ayia Napa's entertainment options and nightlife follow the seasons, culminating in the summer. In cooler weather, the countryside and natural landscape of Cape Greco are the highlights of this area.

Step outside and you will find everything you need and enjoy within walking distance: a sandy beach, water sports, a fun fair, shops and restaurants, banks and pharmacies, as well as entertainment hot spots, day and night.