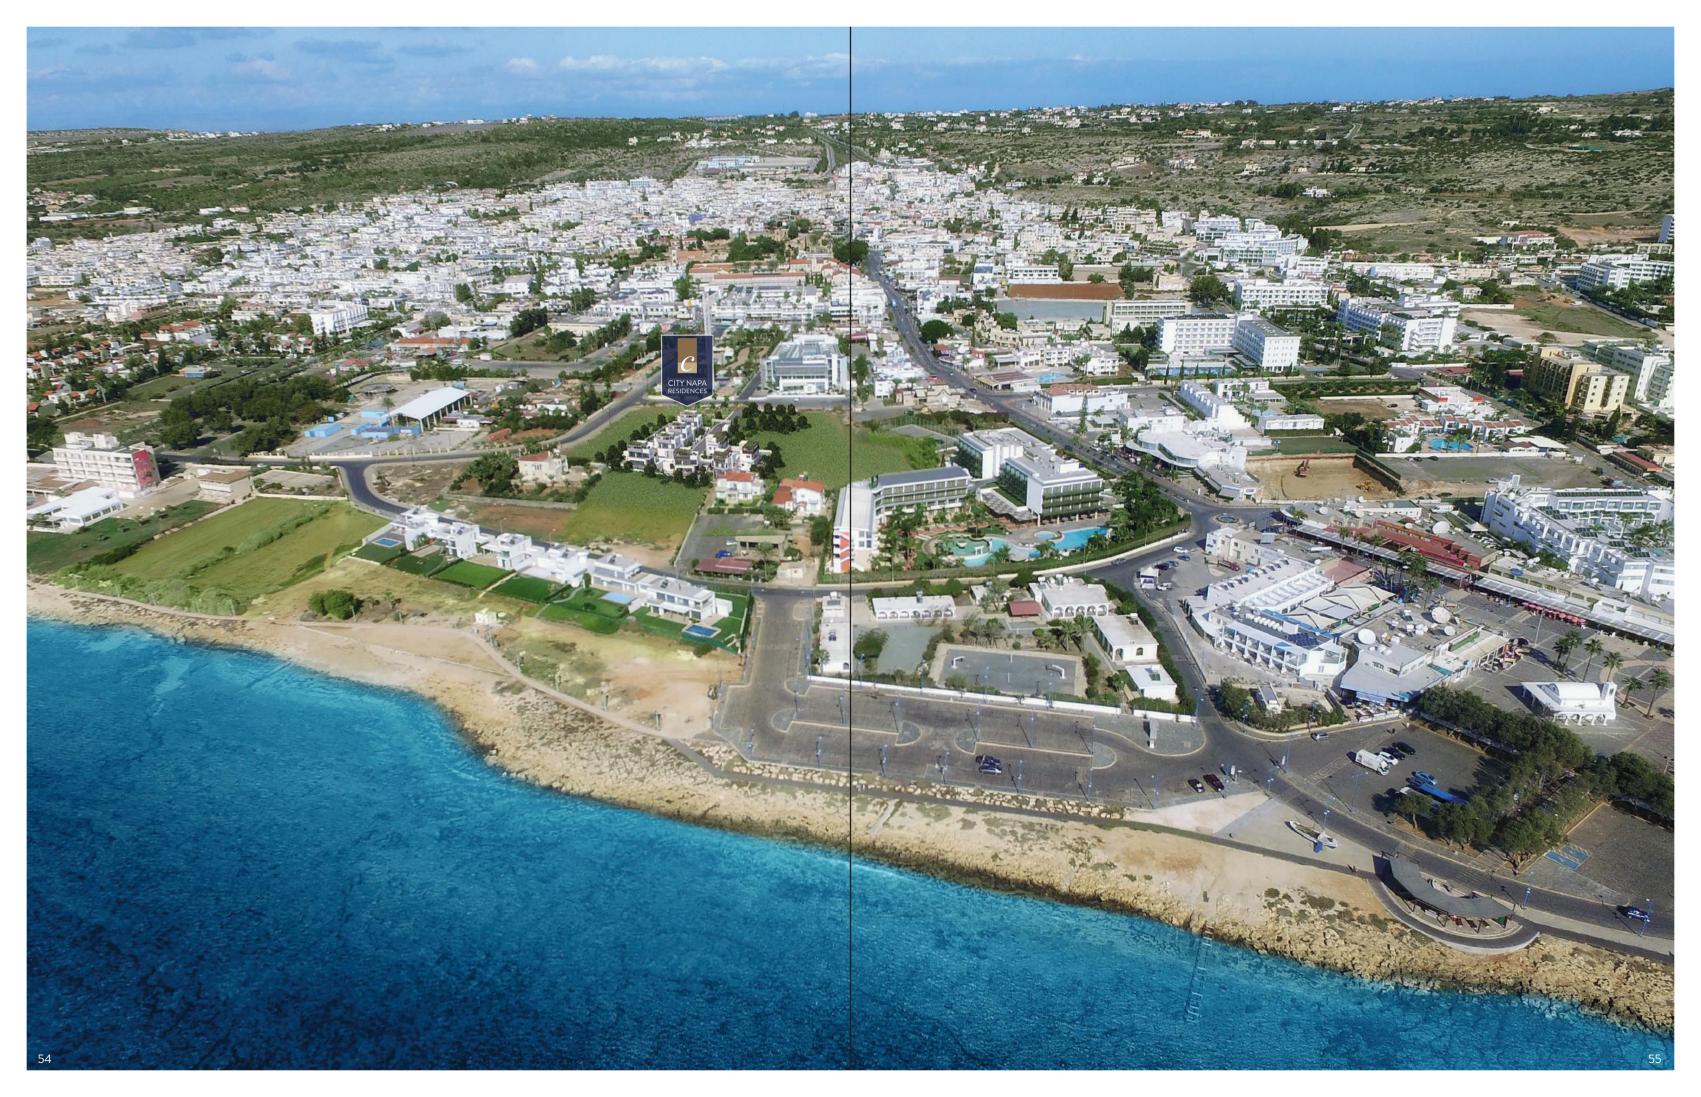

## AYIA NAPA A MAGNETIC RESORT

In Cyprus, every district and every town has its special features and places of interest. But to most holidaymakers, Cyprus is synonymous with Ayia Napa. This seaside resort built around a Venetian monastery is a favourite destination for either an exciting summer break or a quiet winter escape from colder climates. In fact, new tourism infrastructure is attracting a growing number of visitors, extending the main holiday season from early spring to late autumn.

Here, on the southeastern coast of the island, you will find a string of sandy bays that melt into the crystal clear, turquoise water. To complement the fun in the sun, Ayia Napa's entertainment options and nightlife follow the seasons, culminating in the summer. In cooler weather, the countryside and natural landscape of Cape Greco are the highlights of this area.

Step outside and you will find everything you need and enjoy within walking distance: a sandy beach, water sports, a fun fair, shops and restaurants, banks and pharmacies, as well as entertainment hot spots, day and night.