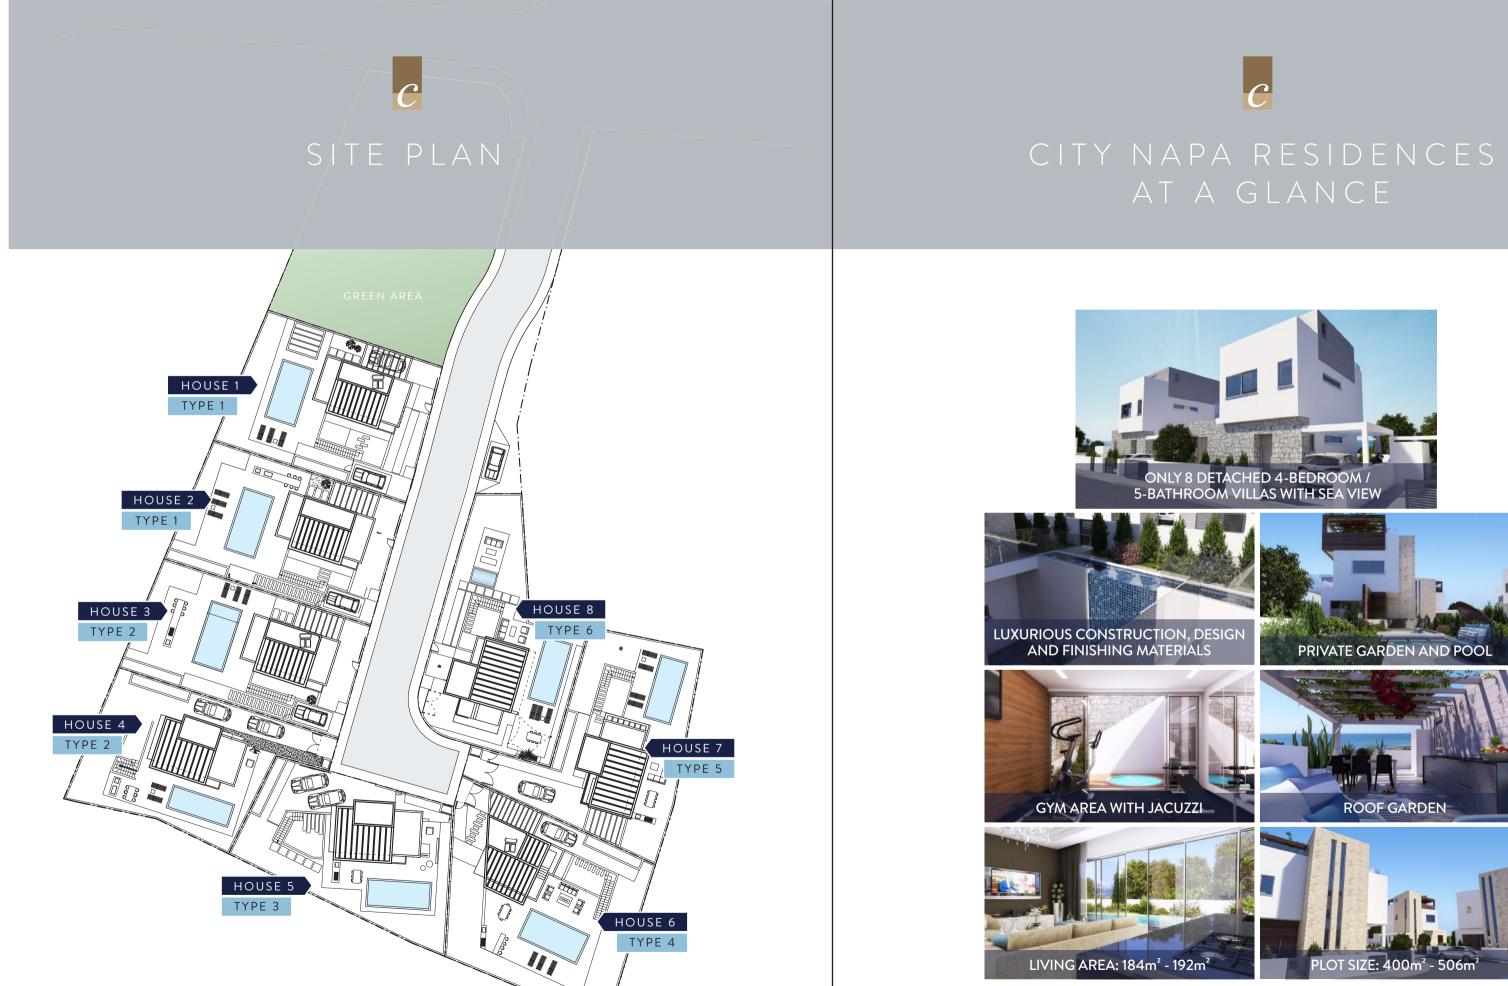

12

Blue Flag sites around Ayia Napa and Protaras

In terms of design architecture to life, usi islan Six similar yet not iden makes the m High-end interior an combina Modern install

> Every property In addition to the li the three bedroom for recre A roof garden was To complete the private garden wi barbecue a

In terms of design and construction, the villas bring conceptual architecture to life, using sophisticated materials that are aligned with the island's climate, culture and lifestyle.

- Six similar yet not identical designs create an exclusive development that makes the most of the site's location and orientation.
  - d exterior finishing materials offer you a perfect
  - ation of aesthetics and functionality.
  - Modern installations guarantee all-round home comfort.

Every property is an example of relaxed and healthy living. In addition to the living areas and kitchen on the ground floor, and the three bedrooms on the upper floor, the lower level is reserved for recreational space, home gym and jacuzzi.

A roof garden was created for amazing evenings under the stars. To complete the picture, each villa is enhanced with its own private garden with pool and sunbathing deck, pergola covered barbecue area, and of course your private car park.