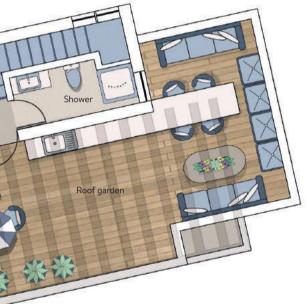

A roof garden was created for amazing evenings under the stars. To complete the picture, each villa is enhanced with its own private garden with pool and sunbathing deck, pergola covered barbecue area, and of course your private car park.

### GROUND FLOOR

FIRST FLOOR

ROOF GARDEN

| OVERALL DIMENSIONS<br>Plot area:<br>Lower floor:<br>Ground floor area:<br>First floor area:<br>Total house area:<br>Total covered verandas:<br>Total Uncovered verandas:<br>Parking area (uncovered):<br>Swimming pool:<br>Barbecue:<br>Boiler room:<br>Store: | 415m <sup>2</sup><br>61m <sup>2</sup><br>60m <sup>2</sup><br>65m <sup>2</sup><br>186m <sup>2</sup><br>18.80m <sup>2</sup><br>82.95m <sup>2</sup><br>34.40m <sup>2</sup><br>30m <sup>2</sup><br>15m <sup>2</sup><br>3.90m <sup>2</sup><br>4.80m <sup>2</sup> | (7.50m x 4m) | LOWER FLOOR<br>Kitchen:<br>Dining room:<br>Living room:<br>Shower:<br>Gym:<br>Shower for gym:<br>Uncovered verandas:<br>GROUND FLOOR<br>Kitchen:<br>Dining room:<br>Living room:<br>Living room:<br>Guest WC:<br>Covered verandas:<br>Uncovered verandas: | 5.46m <sup>2</sup><br>8.82m <sup>2</sup><br>3.80m <sup>2</sup><br>12.60m <sup>2</sup><br>3.80m <sup>2</sup><br>16.25m <sup>2</sup><br>6.60m <sup>2</sup><br>7.70m <sup>2</sup><br>21.30m <sup>2</sup><br>2.40m <sup>2</sup><br>12m <sup>2</sup> | (1.80m x 4.20m)<br>(1.30m x 4.20m)<br>(2.10m x 4.20m)<br>(2.00m x 1.90m)<br>(3.00m x 4.20m)<br>(2.00m x 1.90m)<br>(including jacuzzi)<br>(3.30m x 2m)<br>(3.50m x 2.20m)<br>(5.20m x 4.10m)<br>(1.20m x 2m) |
|----------------------------------------------------------------------------------------------------------------------------------------------------------------------------------------------------------------------------------------------------------------|-------------------------------------------------------------------------------------------------------------------------------------------------------------------------------------------------------------------------------------------------------------|--------------|-----------------------------------------------------------------------------------------------------------------------------------------------------------------------------------------------------------------------------------------------------------|-------------------------------------------------------------------------------------------------------------------------------------------------------------------------------------------------------------------------------------------------|-------------------------------------------------------------------------------------------------------------------------------------------------------------------------------------------------------------|
|----------------------------------------------------------------------------------------------------------------------------------------------------------------------------------------------------------------------------------------------------------------|-------------------------------------------------------------------------------------------------------------------------------------------------------------------------------------------------------------------------------------------------------------|--------------|-----------------------------------------------------------------------------------------------------------------------------------------------------------------------------------------------------------------------------------------------------------|-------------------------------------------------------------------------------------------------------------------------------------------------------------------------------------------------------------------------------------------------|-------------------------------------------------------------------------------------------------------------------------------------------------------------------------------------------------------------|