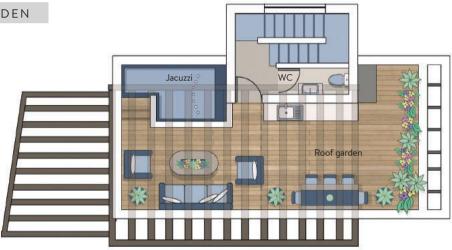

A roof garden was created for amazing evenings under the stars. To complete the picture, each villa is enhanced with its own private garden with pool and sunbathing deck, pergola covered barbecue area, and of course your private car park.