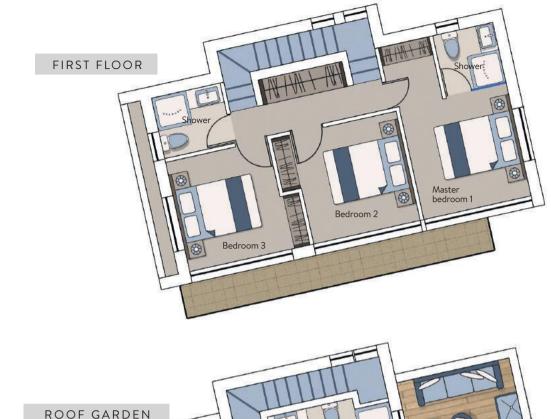

Every property is an example of relaxed and healthy living. In addition to the living areas and kitchen on the ground floor, and the three bedrooms on the upper floor, the lower level is reserved for recreational space, home gym and jacuzzi.

### GROUND FLOOR

FIRST FLOOR

ROOF GARDEN

| OVERALL DIMENSIONS<br>Plot area:<br>Lower floor:<br>Ground floor area:<br>First floor area:<br>Total house area:<br>Total covered verandas:<br>Total Uncovered verandas:<br>Parking area (uncovered):<br>Swimming pool:<br>Barbecue:<br>Boiler room:<br>Store: | 415m <sup>2</sup><br>61m <sup>2</sup><br>60m <sup>2</sup><br>65m <sup>2</sup><br>186m <sup>2</sup><br>18.80m <sup>2</sup><br>82.95m <sup>2</sup><br>34.40m <sup>2</sup><br>30m <sup>2</sup><br>15m <sup>2</sup><br>3.90m <sup>2</sup><br>4.80m <sup>2</sup> | (7.50m x 4m) | LOWER FLOOR<br>Kitchen:<br>Dining room:<br>Living room:<br>Shower:<br>Gym:<br>Shower for gym:<br>Uncovered verandas:<br>GROUND FLOOR<br>Kitchen:<br>Dining room:<br>Living room:<br>Living room:<br>Guest WC:<br>Covered verandas:<br>Uncovered verandas: | 5.46m <sup>2</sup><br>8.82m <sup>2</sup><br>3.80m <sup>2</sup><br>12.60m <sup>2</sup><br>3.80m <sup>2</sup><br>16.25m <sup>2</sup><br>6.60m <sup>2</sup><br>7.70m <sup>2</sup><br>21.30m <sup>2</sup><br>2.40m <sup>2</sup><br>12m <sup>2</sup> | (1.80m x 4.20m)<br>(1.30m x 4.20m)<br>(2.10m x 4.20m)<br>(2.00m x 1.90m)<br>(3.00m x 4.20m)<br>(2.00m x 1.90m)<br>(including jacuzzi)<br>(3.30m x 2m)<br>(3.50m x 2.20m)<br>(5.20m x 4.10m)<br>(1.20m x 2m) |
|----------------------------------------------------------------------------------------------------------------------------------------------------------------------------------------------------------------------------------------------------------------|-------------------------------------------------------------------------------------------------------------------------------------------------------------------------------------------------------------------------------------------------------------|--------------|-----------------------------------------------------------------------------------------------------------------------------------------------------------------------------------------------------------------------------------------------------------|-------------------------------------------------------------------------------------------------------------------------------------------------------------------------------------------------------------------------------------------------|-------------------------------------------------------------------------------------------------------------------------------------------------------------------------------------------------------------|
|----------------------------------------------------------------------------------------------------------------------------------------------------------------------------------------------------------------------------------------------------------------|-------------------------------------------------------------------------------------------------------------------------------------------------------------------------------------------------------------------------------------------------------------|--------------|-----------------------------------------------------------------------------------------------------------------------------------------------------------------------------------------------------------------------------------------------------------|-------------------------------------------------------------------------------------------------------------------------------------------------------------------------------------------------------------------------------------------------|-------------------------------------------------------------------------------------------------------------------------------------------------------------------------------------------------------------|

### FIRST FLOOR

Bedroom 2: Bedroom 3: Shower: Covered verandas: 6.80m<sup>2</sup> Uncovered verandas: 2.20m<sup>2</sup>

Roof garden:

## HOUSE 1

- Master bedroom 1: 10.24m<sup>2</sup> (extra shower & wardrobe)
  - 9.60m<sup>2</sup> (extra wardrobe)
  - 9.60m² (extra wardrobe)
  - 4.30m²