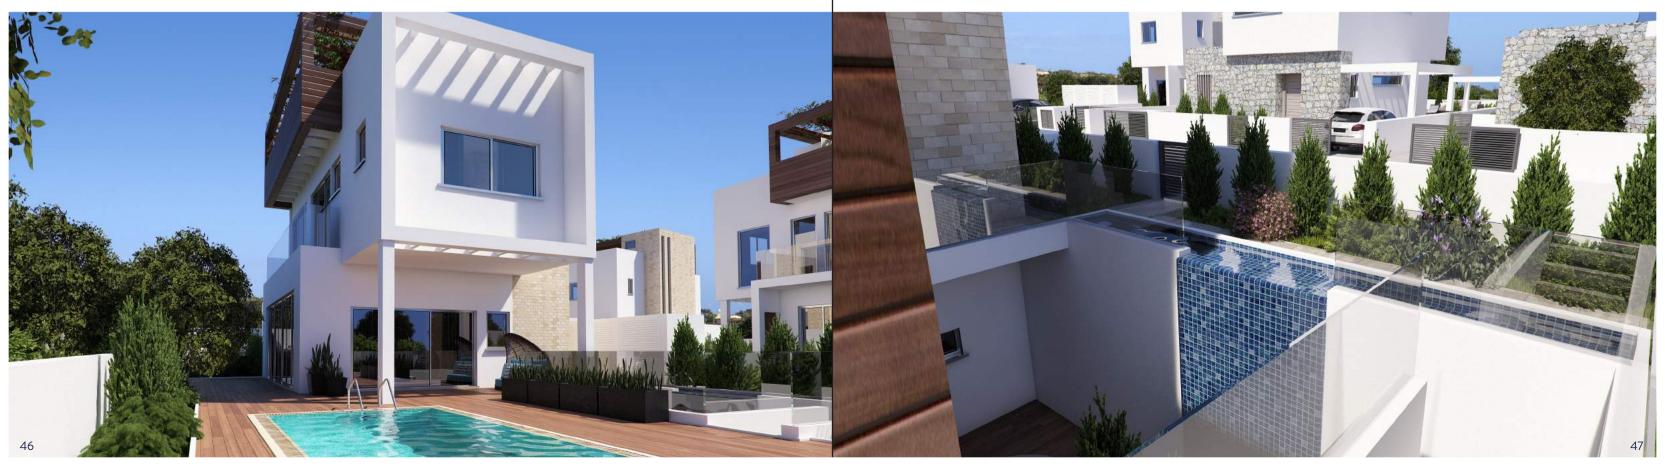

A roof garden was created for amazing evenings under the stars. To complete the picture, each villa is enhanced with its own private garden with pool and sunbathing deck, pergola covered barbecue area, and of course your private car park.