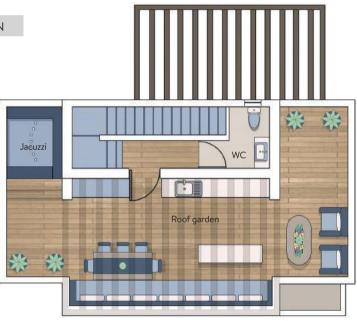

A roof garden was created for amazing evenings under the stars. To complete the picture, each villa is enhanced with its own private garden with pool and sunbathing deck, pergola covered barbecue area, and of course your private car park.