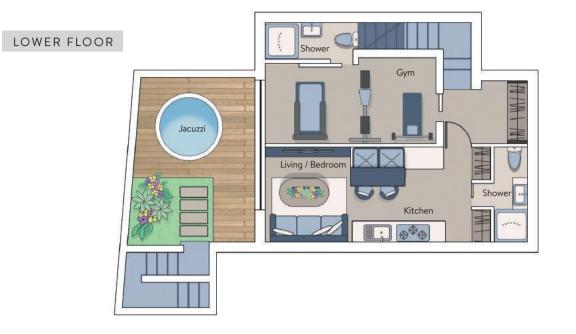

Every property is an example of relaxed and healthy living. In addition to the living areas and kitchen on the ground floor, and the three bedrooms on the upper floor, the lower level is reserved for recreational space, home gym and jacuzzi.

#### LOWER FLOOR

### GROUND FLOOR

FIRST FLOOR

ROOF GARDEN

| OVERALL DIMENSIONS<br>Plot area:<br>Lower floor:<br>Ground floor area:<br>First floor area:<br>Total house area:<br>Total covered verandas:<br>Total Uncovered verandas:<br>Parking area (uncovered):<br>Swimming pool:<br>Barbecue:<br>Boiler room:<br>Store: | 415m <sup>2</sup><br>61m <sup>2</sup><br>60m <sup>2</sup><br>65m <sup>2</sup><br>186m <sup>2</sup><br>18.80m <sup>2</sup><br>82.95m <sup>2</sup><br>34.40m <sup>2</sup><br>30m <sup>2</sup><br>15m <sup>2</sup><br>3.90m <sup>2</sup><br>4.80m <sup>2</sup> | (7.50m x 4m) | LOWER FLOOR<br>Kitchen:<br>Dining room:<br>Living room:<br>Shower:<br>Gym:<br>Shower for gym:<br>Uncovered verandas:<br>GROUND FLOOR<br>Kitchen:<br>Dining room:<br>Living room:<br>Living room:<br>Guest WC:<br>Covered verandas:<br>Uncovered verandas: | 5.46m <sup>2</sup><br>8.82m <sup>2</sup><br>3.80m <sup>2</sup><br>12.60m <sup>2</sup><br>3.80m <sup>2</sup><br>16.25m <sup>2</sup><br>6.60m <sup>2</sup><br>7.70m <sup>2</sup><br>21.30m <sup>2</sup><br>2.40m <sup>2</sup><br>12m <sup>2</sup> | (1.80m x 4.20m)<br>(1.30m x 4.20m)<br>(2.10m x 4.20m)<br>(2.00m x 1.90m)<br>(3.00m x 4.20m)<br>(2.00m x 1.90m)<br>(including jacuzzi)<br>(3.30m x 2m)<br>(3.50m x 2.20m)<br>(5.20m x 4.10m)<br>(1.20m x 2m) |
|----------------------------------------------------------------------------------------------------------------------------------------------------------------------------------------------------------------------------------------------------------------|-------------------------------------------------------------------------------------------------------------------------------------------------------------------------------------------------------------------------------------------------------------|--------------|-----------------------------------------------------------------------------------------------------------------------------------------------------------------------------------------------------------------------------------------------------------|-------------------------------------------------------------------------------------------------------------------------------------------------------------------------------------------------------------------------------------------------|-------------------------------------------------------------------------------------------------------------------------------------------------------------------------------------------------------------|
|----------------------------------------------------------------------------------------------------------------------------------------------------------------------------------------------------------------------------------------------------------------|-------------------------------------------------------------------------------------------------------------------------------------------------------------------------------------------------------------------------------------------------------------|--------------|-----------------------------------------------------------------------------------------------------------------------------------------------------------------------------------------------------------------------------------------------------------|-------------------------------------------------------------------------------------------------------------------------------------------------------------------------------------------------------------------------------------------------|-------------------------------------------------------------------------------------------------------------------------------------------------------------------------------------------------------------|