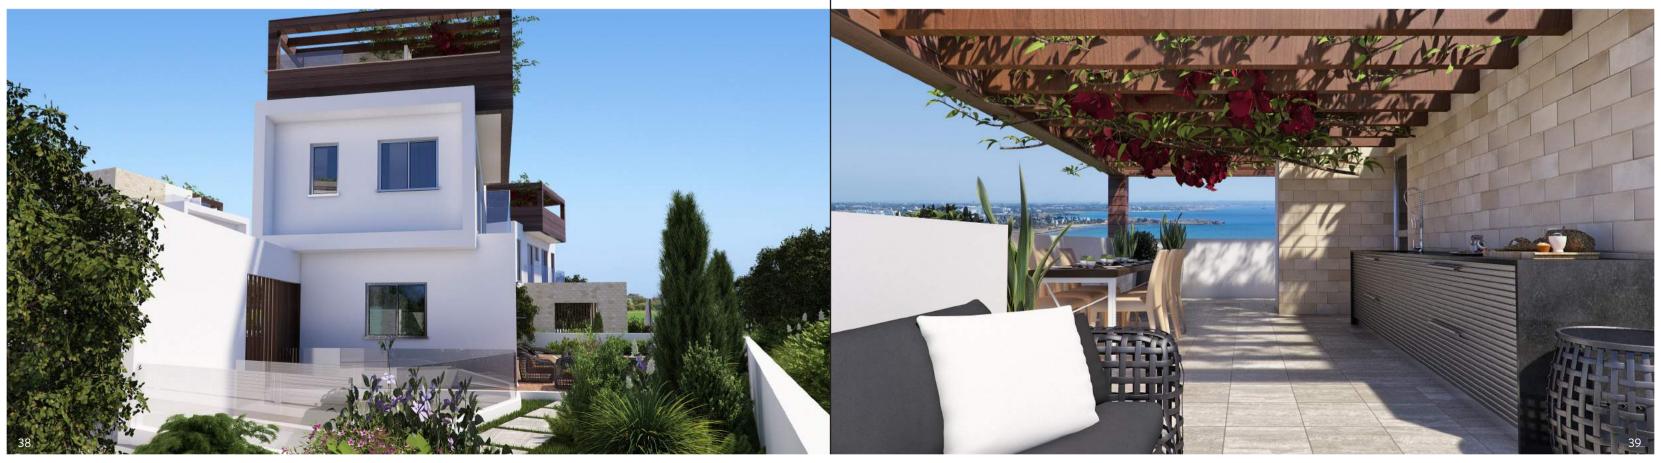

A roof garden was created for amazing evenings under the stars. To complete the picture, each villa is enhanced with its own private garden with pool and sunbathing deck, pergola covered barbecue area, and of course your private car park.