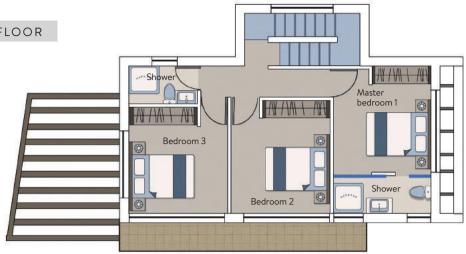

### FIRST FLOOR

Bedroom 2: Bedroom 3: Shower: Covered verandas: 6.80m<sup>2</sup> Uncovered verandas: 2.20m<sup>2</sup>

Roof garden:

## HOUSE 1

- Master bedroom 1: 10.24m<sup>2</sup> (extra shower & wardrobe)
  - 9.60m<sup>2</sup> (extra wardrobe)
  - 9.60m² (extra wardrobe)
  - 4.30m²