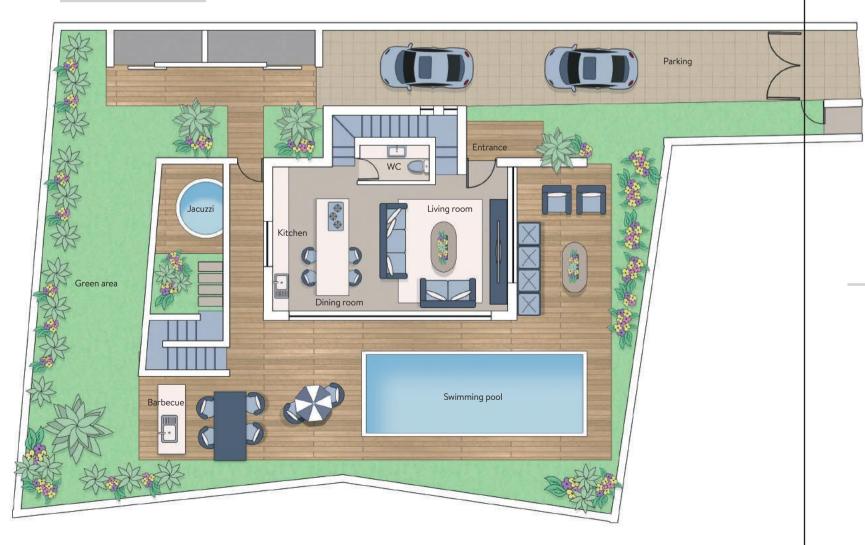

A roof garden was created for amazing evenings under the stars. To complete the picture, each villa is enhanced with its own private garden with pool and sunbathing deck, pergola covered barbecue area, and of course your private car park.

### GROUND FLOOR

FIRST FLOOR

ROOF GARDEN

| OVERALL DIMENSIONS<br>Plot area:<br>Lower floor:<br>Ground floor area:<br>First floor area:<br>Total house area:<br>Total covered verandas:<br>Total Uncovered verandas:<br>Parking area (uncovered):<br>Swimming pool:<br>Barbecue:<br>Boiler room:<br>Store: | 415m <sup>2</sup><br>61m <sup>2</sup><br>60m <sup>2</sup><br>65m <sup>2</sup><br>186m <sup>2</sup><br>18.80m <sup>2</sup><br>82.95m <sup>2</sup><br>34.40m <sup>2</sup><br>30m <sup>2</sup><br>15m <sup>2</sup><br>3.90m <sup>2</sup><br>4.80m <sup>2</sup> | (7.50m x 4m) | LOWER FLOOR<br>Kitchen:<br>Dining room:<br>Living room:<br>Shower:<br>Gym:<br>Shower for gym:<br>Uncovered verandas:<br>GROUND FLOOR<br>Kitchen:<br>Dining room:<br>Living room:<br>Living room:<br>Guest WC:<br>Covered verandas:<br>Uncovered verandas: | 5.46m <sup>2</sup><br>8.82m <sup>2</sup><br>3.80m <sup>2</sup><br>12.60m <sup>2</sup><br>3.80m <sup>2</sup><br>16.25m <sup>2</sup><br>6.60m <sup>2</sup><br>7.70m <sup>2</sup><br>21.30m <sup>2</sup><br>2.40m <sup>2</sup><br>12m <sup>2</sup> | (1.80m x 4.20m)<br>(1.30m x 4.20m)<br>(2.10m x 4.20m)<br>(2.00m x 1.90m)<br>(3.00m x 4.20m)<br>(2.00m x 1.90m)<br>(including jacuzzi)<br>(3.30m x 2m)<br>(3.50m x 2.20m)<br>(5.20m x 4.10m)<br>(1.20m x 2m) |
|----------------------------------------------------------------------------------------------------------------------------------------------------------------------------------------------------------------------------------------------------------------|-------------------------------------------------------------------------------------------------------------------------------------------------------------------------------------------------------------------------------------------------------------|--------------|-----------------------------------------------------------------------------------------------------------------------------------------------------------------------------------------------------------------------------------------------------------|-------------------------------------------------------------------------------------------------------------------------------------------------------------------------------------------------------------------------------------------------|-------------------------------------------------------------------------------------------------------------------------------------------------------------------------------------------------------------|
|----------------------------------------------------------------------------------------------------------------------------------------------------------------------------------------------------------------------------------------------------------------|-------------------------------------------------------------------------------------------------------------------------------------------------------------------------------------------------------------------------------------------------------------|--------------|-----------------------------------------------------------------------------------------------------------------------------------------------------------------------------------------------------------------------------------------------------------|-------------------------------------------------------------------------------------------------------------------------------------------------------------------------------------------------------------------------------------------------|-------------------------------------------------------------------------------------------------------------------------------------------------------------------------------------------------------------|