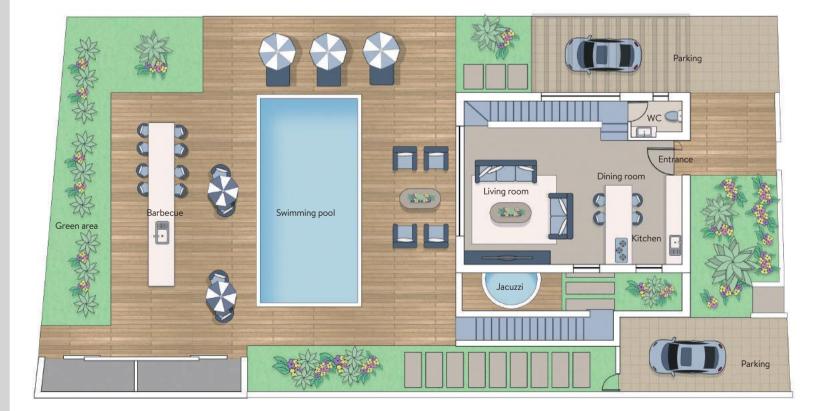

A roof garden was created for amazing evenings under the stars. To complete the picture, each villa is enhanced with its own private garden with pool and sunbathing deck, pergola covered barbecue area, and of course your private car park.

Step outside and you will find everything you need and enjoy within walking distance: a sandy beach, water sports, a fun fair, shops and restaurants, banks and pharmacies, as well as entertainment hot spots, day and night.