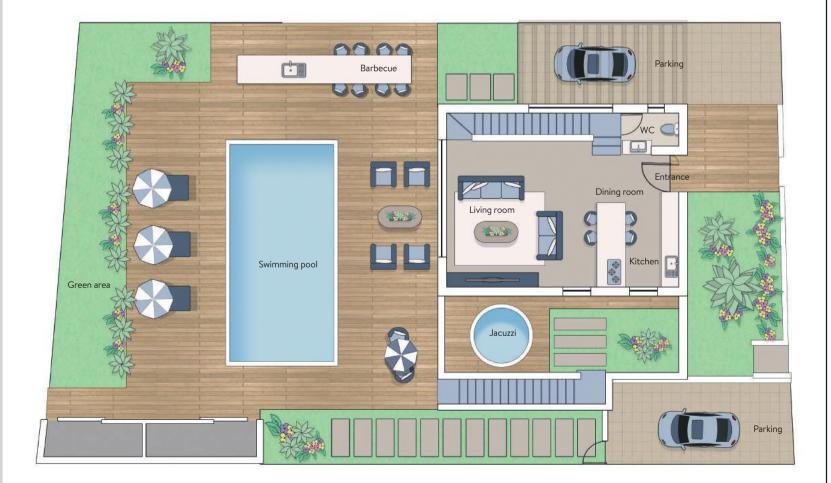

Every property is an example of relaxed and healthy living. In addition to the living areas and kitchen on the ground floor, and the three bedrooms on the upper floor, the lower level is reserved for recreational space, home gym and jacuzzi.

A roof garden was created for amazing evenings under the stars. To complete the picture, each villa is enhanced with its own private garden with pool and sunbathing deck, pergola covered barbecue area, and of course your private car park.