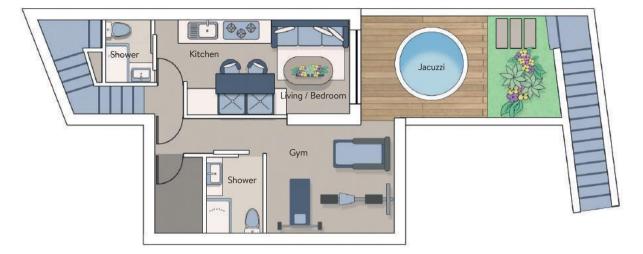

Every property is an example of relaxed and healthy living. In addition to the living areas and kitchen on the ground floor, and the three bedrooms on the upper floor, the lower level is reserved for recreational space, home gym and jacuzzi.

#### LOWER FLOOR