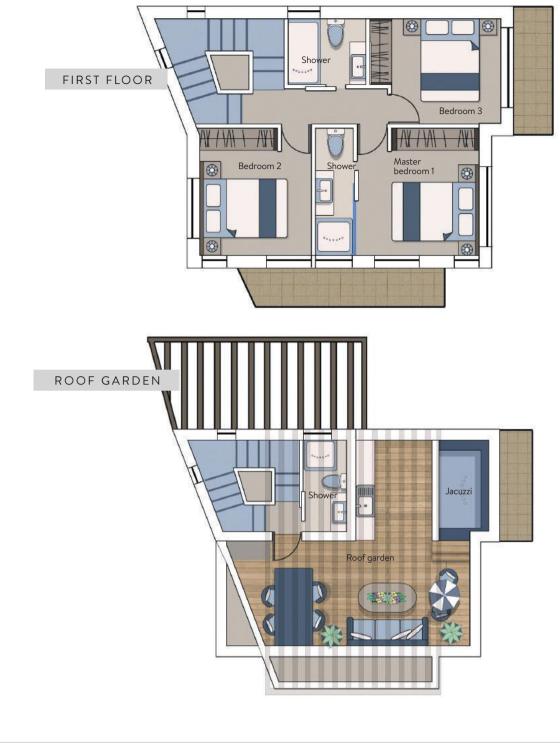

Every property is an example of relaxed and healthy living. In addition to the living areas and kitchen on the ground floor, and the three bedrooms on the upper floor, the lower level is reserved for recreational space, home gym and jacuzzi.

A roof garden was created for amazing evenings under the stars. To complete the picture, each villa is enhanced with its own private garden with pool and sunbathing deck, pergola covered barbecue area, and of course your private car park.

### FIRST FLOOR

Bedroom 2: Bedroom 3: Shower: Covered verandas: 6.80m<sup>2</sup> Uncovered verandas: 2.20m<sup>2</sup>

Roof garden:

## HOUSE 1

- Master bedroom 1: 10.24m<sup>2</sup> (extra shower & wardrobe)
  - 9.60m<sup>2</sup> (extra wardrobe)
  - 9.60m² (extra wardrobe)
  - 4.30m²