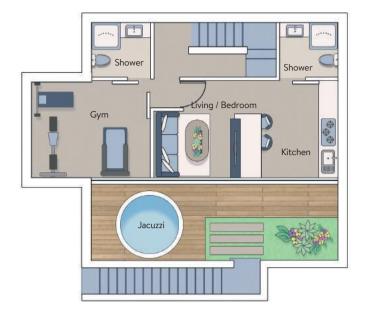

#### LOWER FLOOR

### GROUND FLOOR

FIRST FLOOR

ROOF GARDEN

| OVERALL DIMENSIONS<br>Plot area:<br>Lower floor:<br>Ground floor area:<br>First floor area:<br>Total house area:<br>Total covered verandas:<br>Total Uncovered verandas:<br>Parking area (uncovered):<br>Swimming pool:<br>Barbecue:<br>Boiler room:<br>Store: | 415m <sup>2</sup><br>61m <sup>2</sup><br>60m <sup>2</sup><br>65m <sup>2</sup><br>186m <sup>2</sup><br>18.80m <sup>2</sup><br>82.95m <sup>2</sup><br>34.40m <sup>2</sup><br>30m <sup>2</sup><br>15m <sup>2</sup><br>3.90m <sup>2</sup><br>4.80m <sup>2</sup> | (7.50m x 4m) | LOWER FLOOR<br>Kitchen:<br>Dining room:<br>Living room:<br>Shower:<br>Gym:<br>Shower for gym:<br>Uncovered verandas:<br>GROUND FLOOR<br>Kitchen:<br>Dining room:<br>Living room:<br>Living room:<br>Guest WC:<br>Covered verandas:<br>Uncovered verandas: | 5.46m <sup>2</sup><br>8.82m <sup>2</sup><br>3.80m <sup>2</sup><br>12.60m <sup>2</sup><br>3.80m <sup>2</sup><br>16.25m <sup>2</sup><br>6.60m <sup>2</sup><br>7.70m <sup>2</sup><br>21.30m <sup>2</sup><br>2.40m <sup>2</sup><br>12m <sup>2</sup> | (1.80m x 4.20m)<br>(1.30m x 4.20m)<br>(2.10m x 4.20m)<br>(2.00m x 1.90m)<br>(3.00m x 4.20m)<br>(2.00m x 1.90m)<br>(including jacuzzi)<br>(3.30m x 2m)<br>(3.50m x 2.20m)<br>(5.20m x 4.10m)<br>(1.20m x 2m) |
|----------------------------------------------------------------------------------------------------------------------------------------------------------------------------------------------------------------------------------------------------------------|-------------------------------------------------------------------------------------------------------------------------------------------------------------------------------------------------------------------------------------------------------------|--------------|-----------------------------------------------------------------------------------------------------------------------------------------------------------------------------------------------------------------------------------------------------------|-------------------------------------------------------------------------------------------------------------------------------------------------------------------------------------------------------------------------------------------------|-------------------------------------------------------------------------------------------------------------------------------------------------------------------------------------------------------------|
|----------------------------------------------------------------------------------------------------------------------------------------------------------------------------------------------------------------------------------------------------------------|-------------------------------------------------------------------------------------------------------------------------------------------------------------------------------------------------------------------------------------------------------------|--------------|-----------------------------------------------------------------------------------------------------------------------------------------------------------------------------------------------------------------------------------------------------------|-------------------------------------------------------------------------------------------------------------------------------------------------------------------------------------------------------------------------------------------------|-------------------------------------------------------------------------------------------------------------------------------------------------------------------------------------------------------------|

Every property is an example of relaxed and healthy living. In addition to the living areas and kitchen on the ground floor, and the three bedrooms on the upper floor, the lower level is reserved for recreational space, home gym and jacuzzi.