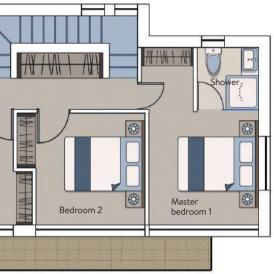

### FIRST FLOOR

Bedroom 2: Bedroom 3: Shower: Covered verandas: 6.80m<sup>2</sup> Uncovered verandas: 2.20m<sup>2</sup>

Roof garden:

## HOUSE 1

- Master bedroom 1: 10.24m<sup>2</sup> (extra shower & wardrobe)
  - 9.60m<sup>2</sup> (extra wardrobe)
  - 9.60m² (extra wardrobe)
  - 4.30m²