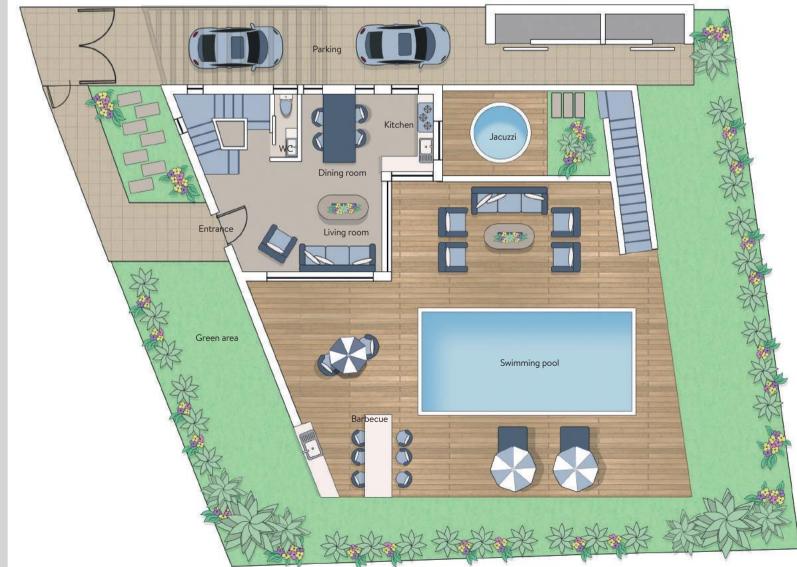

A roof garden was created for amazing evenings under the stars. To complete the picture, each villa is enhanced with its own private garden with pool and sunbathing deck, pergola covered barbecue area, and of course your private car park.

### GROUND FLOOR

FIRST FLOOR

ROOF GARDEN

| OVERALL DIMENSIONS<br>Plot area:<br>Lower floor:<br>Ground floor area:<br>First floor area:<br>Total house area:<br>Total covered verandas:<br>Total Uncovered verandas:<br>Parking area (uncovered):<br>Swimming pool:<br>Barbecue:<br>Boiler room:<br>Store: | 415m <sup>2</sup><br>61m <sup>2</sup><br>60m <sup>2</sup><br>65m <sup>2</sup><br>186m <sup>2</sup><br>18.80m <sup>2</sup><br>82.95m <sup>2</sup><br>34.40m <sup>2</sup><br>30m <sup>2</sup><br>15m <sup>2</sup><br>3.90m <sup>2</sup><br>4.80m <sup>2</sup> | (7.50m x 4m) | LOWER FLOOR<br>Kitchen:<br>Dining room:<br>Living room:<br>Shower:<br>Gym:<br>Shower for gym:<br>Uncovered verandas:<br>GROUND FLOOR<br>Kitchen:<br>Dining room:<br>Living room:<br>Living room:<br>Guest WC:<br>Covered verandas:<br>Uncovered verandas: | 5.46m <sup>2</sup><br>8.82m <sup>2</sup><br>3.80m <sup>2</sup><br>12.60m <sup>2</sup><br>3.80m <sup>2</sup><br>16.25m <sup>2</sup><br>6.60m <sup>2</sup><br>7.70m <sup>2</sup><br>21.30m <sup>2</sup><br>2.40m <sup>2</sup><br>12m <sup>2</sup> | (1.80m x 4.20m)<br>(1.30m x 4.20m)<br>(2.10m x 4.20m)<br>(2.00m x 1.90m)<br>(3.00m x 4.20m)<br>(2.00m x 1.90m)<br>(including jacuzzi)<br>(3.30m x 2m)<br>(3.50m x 2.20m)<br>(5.20m x 4.10m)<br>(1.20m x 2m) |
|----------------------------------------------------------------------------------------------------------------------------------------------------------------------------------------------------------------------------------------------------------------|-------------------------------------------------------------------------------------------------------------------------------------------------------------------------------------------------------------------------------------------------------------|--------------|-----------------------------------------------------------------------------------------------------------------------------------------------------------------------------------------------------------------------------------------------------------|-------------------------------------------------------------------------------------------------------------------------------------------------------------------------------------------------------------------------------------------------|-------------------------------------------------------------------------------------------------------------------------------------------------------------------------------------------------------------|
|----------------------------------------------------------------------------------------------------------------------------------------------------------------------------------------------------------------------------------------------------------------|-------------------------------------------------------------------------------------------------------------------------------------------------------------------------------------------------------------------------------------------------------------|--------------|-----------------------------------------------------------------------------------------------------------------------------------------------------------------------------------------------------------------------------------------------------------|-------------------------------------------------------------------------------------------------------------------------------------------------------------------------------------------------------------------------------------------------|-------------------------------------------------------------------------------------------------------------------------------------------------------------------------------------------------------------|