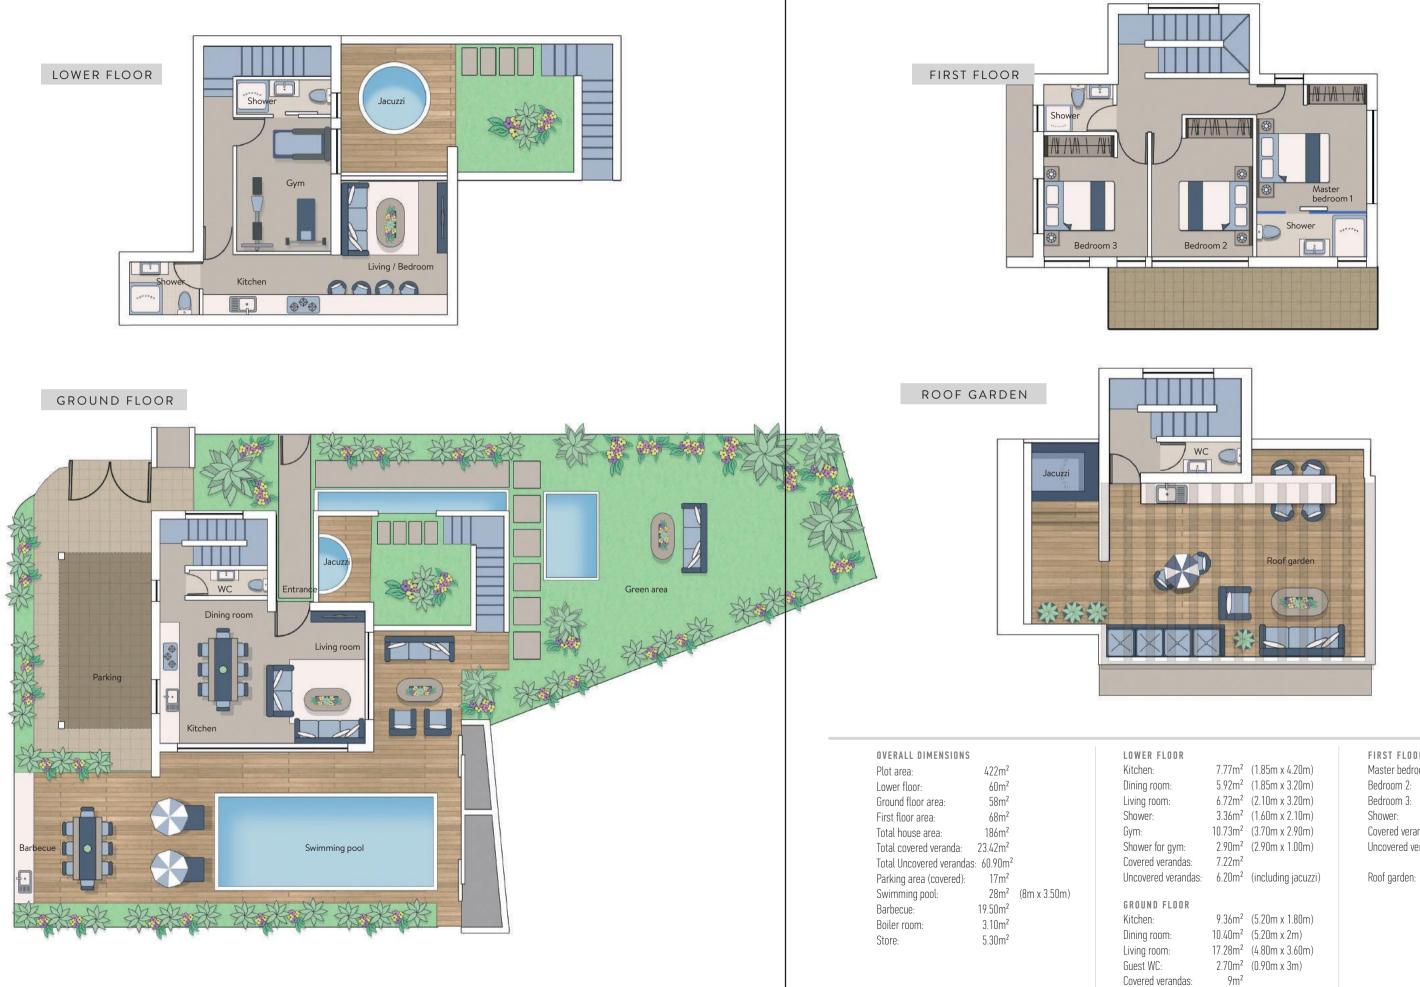

## HOUSE 8 Type 6

| LOWER FLOOR         |                    |                     |
|---------------------|--------------------|---------------------|
| Kitchen:            | 7.77m²             | (1.85m x 4.20m)     |
| Dining room:        | 5.92m <sup>2</sup> | (1.85m x 3.20m)     |
| Living room:        | 6.72m²             | (2.10m x 3.20m)     |
| Shower:             | 3.36m²             | (1.60m x 2.10m)     |
| Gym:                | 10.73m²            | (3.70m x 2.90m)     |
| Shower for gym:     | 2.90m²             | (2.90m x 1.00m)     |
| Covered verandas:   | 7.22m <sup>2</sup> |                     |
| Uncovered verandas: | 6.20m²             | (including jacuzzi) |
| GROUND FLOOR        |                    |                     |
| Kitchen:            | 9.36m²             | (5.20m x 1.80m)     |
| Dining room:        | 10.40m²            | (5.20m x 2m)        |
| Living room:        | 17.28m²            | (4.80m x 3.60m)     |
| Guest WC:           | 2.70m²             | (0.90m x 3m)        |
| Covered verandas:   | 9m²                |                     |
| Uncovered verandas: | 47.50m²            |                     |
|                     |                    |                     |

#### FIRST FLOOR

Bedroom 2: Bedroom 3: Shower: 2.94m<sup>2</sup> Covered verandas: 7.20m<sup>2</sup> Uncovered verandas: 7.20m<sup>2</sup> 59m²

Master bedroom 1: 10.54m<sup>2</sup> (extra shower & wardrobe) 10.50m<sup>2</sup> (extra wardrobe)

9.30m² (extra wardrobe)

HOUSE 8

53