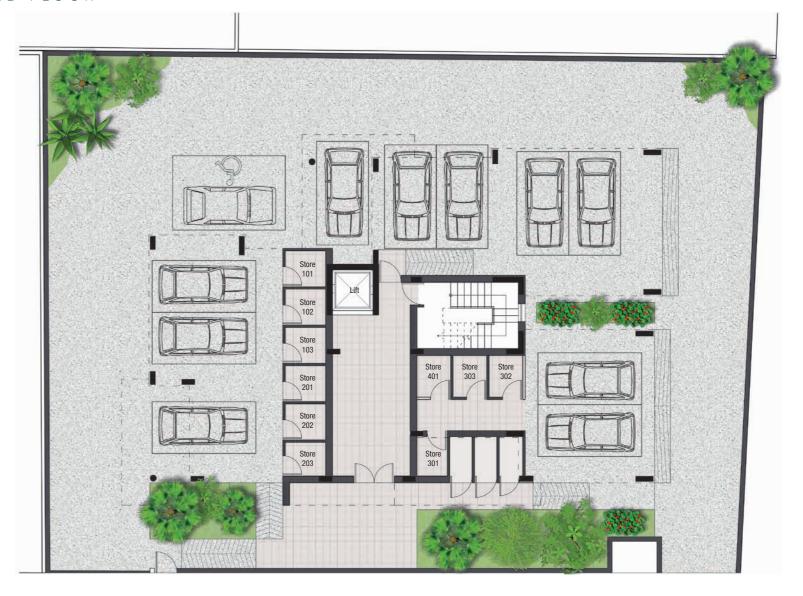

### GROUND FLOOR

#### OVERVIEW

- 4-storey building
- Only 10 apartments, including one duplex and one penthouse
- 2 Bedrooms. 2 bathrooms (one ensuite)
- Spacious open-plan kitchen, living room and dining area
- Large verandas
- Private car park
- Private storage room on the ground floor
- Penthouse and duplex with roof terrace and jacuzzi

#### SPECIAL FEATURES

- Built-in wardrobes
- Fitted kitchen
- Quality ceramic floor tiles
- Laminate floors in bedrooms
- European sanitary ware
- Double glazed windows and veranda doors
- Fully installed air-conditioning and heating
- Water pressure system
- Solar heating system for hot water
- Main entrance with intercom system