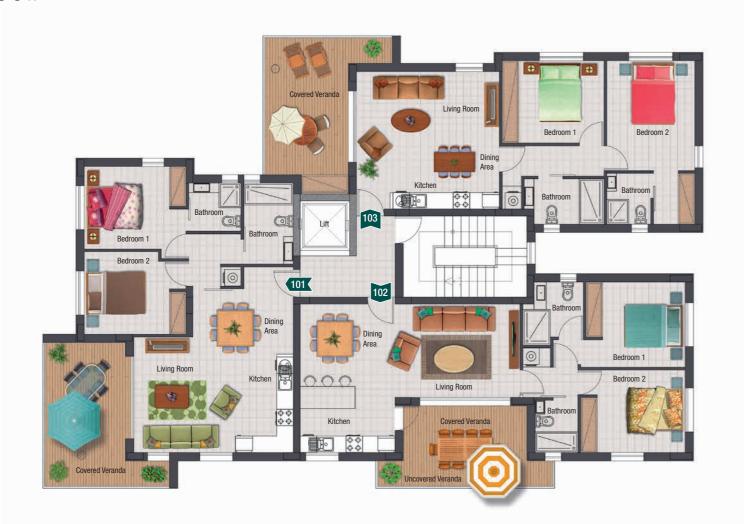

#### FIRST FLOOR

## Apartment 101

Total area: 78m<sup>2</sup> 18m² Covered veranda: Covered parking area: 12m<sup>2</sup> Storage room: 3m²

## Apartment 102

Total area: Covered veranda: 17m<sup>2</sup> Covered parking area: 12m<sup>2</sup> Storage room:

## Apartment 103

Total area: Covered veranda: 16m² Covered parking area: 15m<sup>2</sup> Storage room: