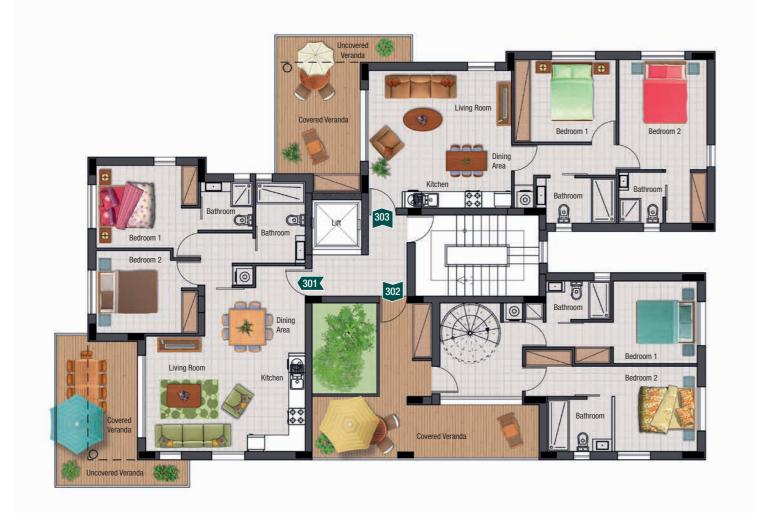

#### THIRD FLOOR

IN DETAIL

### Apartment 301

Total area: 77m<sup>2</sup> Covered veranda: Covered parking area: 15m<sup>2</sup> Storage room: 3m<sup>2</sup>

## Apartment 302

# Apartment 303

Total area: 77m<sup>2</sup> Covered veranda: 13m² Covered parking area: 15m<sup>2</sup> Storage room:

Plot area: 534m<sup>2</sup>

Note: Parking and storage rooms are all on the ground floor.