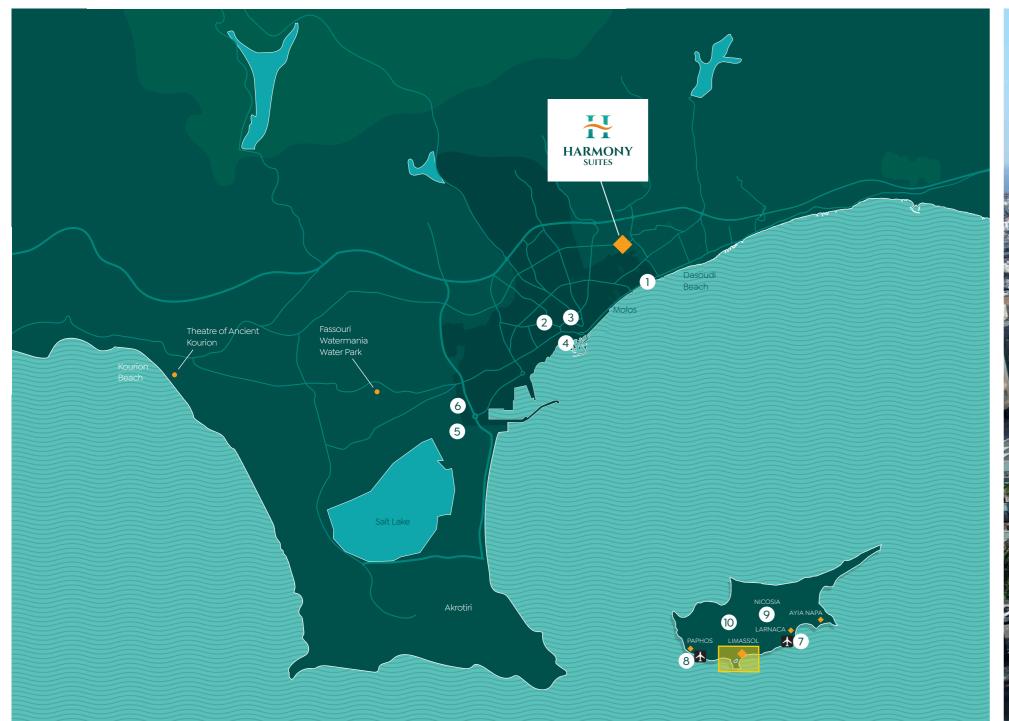

Located in a residential area that is minutes away from the city centre, the beach, the casino and the mall, and with immediate access to the highway network, this modern four-storey building hands you a key to all the best of Limassol.

Not only does the city itself have so much to offer for business and pleasure, but it is also a good base that is linked to all the other coastal resorts and the inland capital, Nicosia. And for a day of relaxation and inspiration, a scenic country road leads you to the mountains where you can explore picturesque villages, UNESCO listed churches and hidden monasteries.