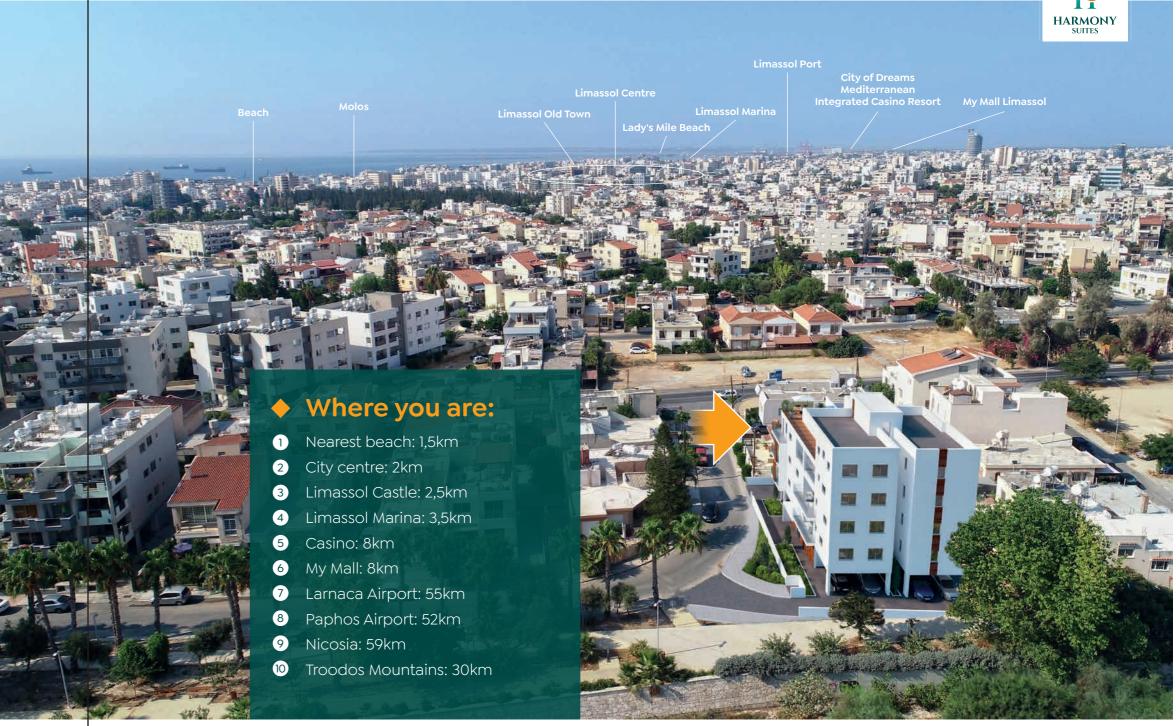

Located in a residential area that is minutes away from the city centre, the beach, the casino and the mall, and with immediate access to the highway network, this modern four-storey building hands you a key to all the best of Limassol.

Not only does the city itself have so much to offer for business and pleasure, but it is also a good base that is linked to all the other coastal resorts and the inland capital, Nicosia. And for a day of relaxation and inspiration, a scenic country road leads you to the mountains where you can explore picturesque villages, UNESCO listed churches and hidden monasteries.