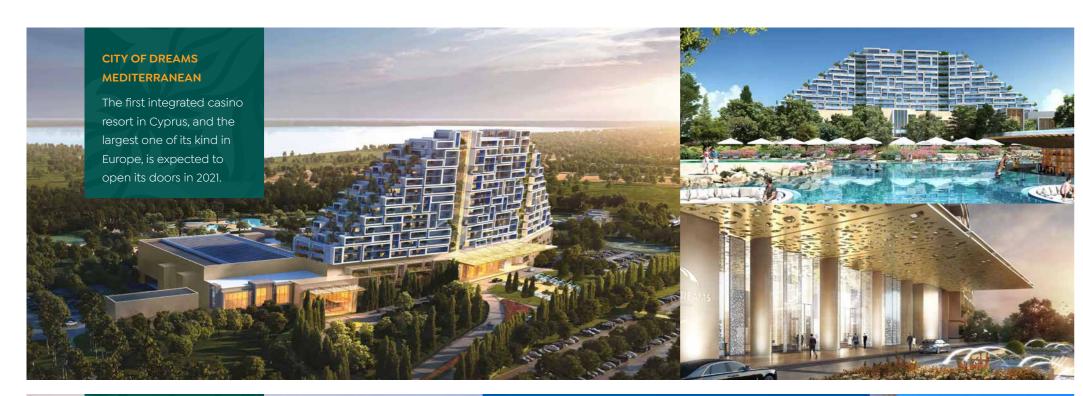

At the same time, it is known as the party town of the island and an exciting holiday resort. With a string of 5-star resort hotels, a superyacht marina, and the largest casino resort in Europe currently taking shape just outside the town centre, Limassol is in a class of its own.