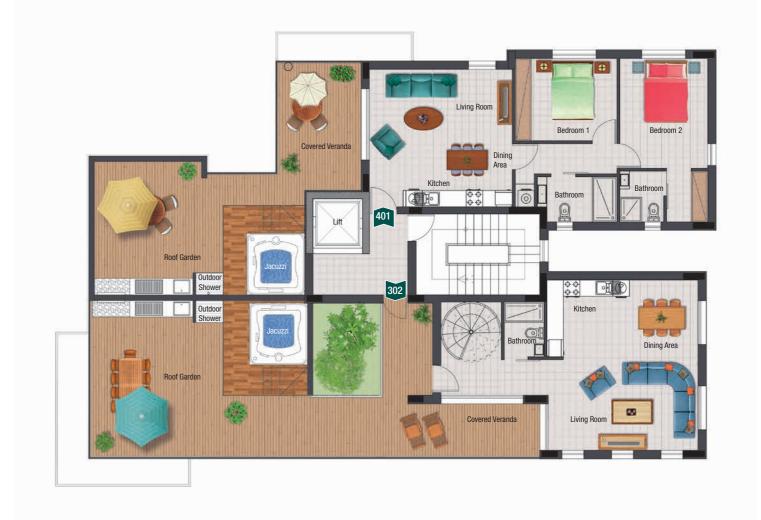

#### **Apartment 401**

Total area: 78m² Covered veranda: Covered parking area: 15m<sup>2</sup> 3m² Storage room: 38m² Roof garden:

## Apartment 302

#### FIRST LEVEL

56m² Total area: Covered veranda: 23m² Covered parking area: 15m² 3m² Storage room:

#### SECOND LEVEL Total area:

56m2 Covered veranda: Covered parking area: 15m<sup>2</sup> Storage room: 53m² Roof garden:

# Home of Harmony

Harmony Suites is a four-storey building housing only 10 two-bedroom apartments. Buyers have a choice of layouts in different orientations, including a penthouse and a duplex, both with their spacious private roof terrace and jacuzzi with a beautiful sea view.

#### OVERVIEW

- 4-storey building
- Only 10 apartments, including one duplex and one penthouse
- 2 Bedrooms. 2 bathrooms (one ensuite)
- Spacious open-plan kitchen, living room and dining area
- Large verandas
- Private car park
- Private storage room on the ground floor
- Penthouse and duplex with roof terrace and jacuzzi