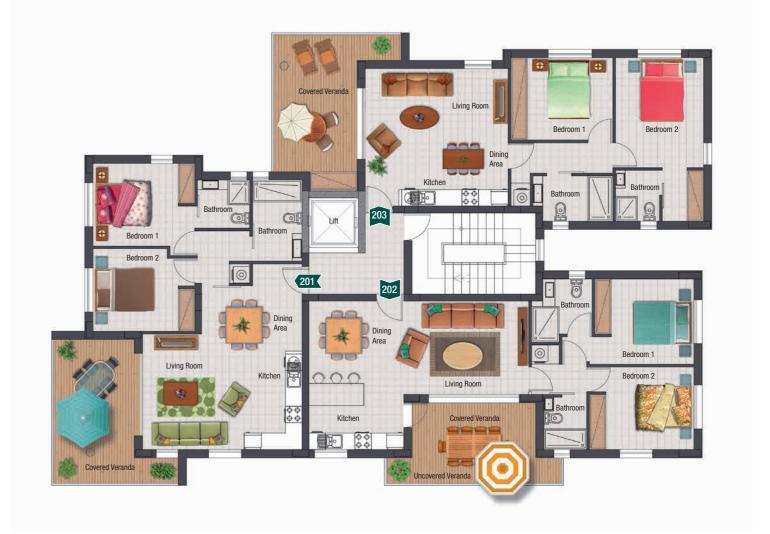

#### SECOND FLOOR

### **Apartment 201**

Total area: 78m<sup>2</sup> 18m² Covered veranda: Covered parking area: 10m<sup>2</sup> Storage room: 3m²

#### **Apartment 202**

Total area: 81m<sup>2</sup> Covered veranda: Covered parking area: 10m<sup>2</sup> Storage room:

77m²

## **Apartment 203**

Total area: Covered veranda: 16m² Covered parking area: 15m<sup>2</sup> Storage room: