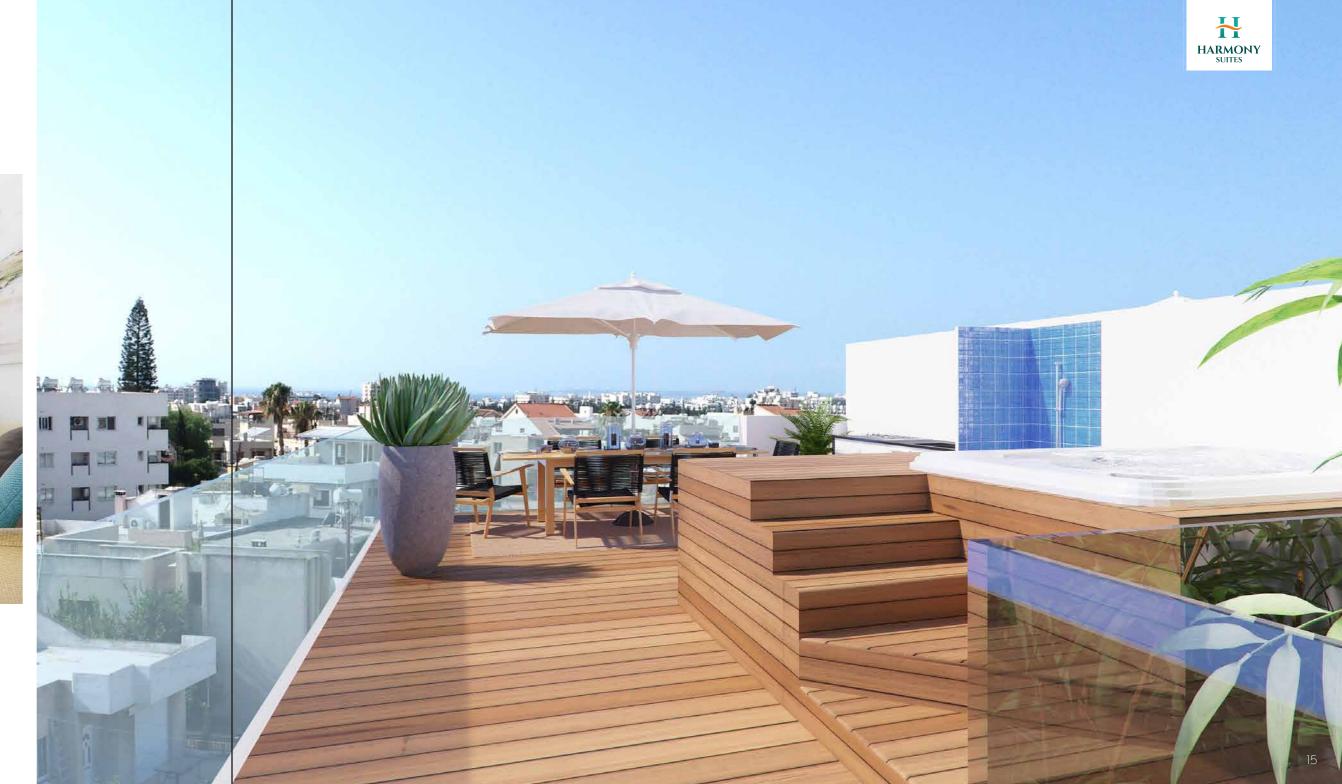

# Home of Harmony

Harmony Suites is a four-storey building housing only 10 two-bedroom apartments. Buyers have a choice of layouts in different orientations, including a penthouse and a duplex, both with their spacious private roof terrace and jacuzzi with a beautiful sea view.

#### OVERVIEW

- 4-storey building
- Only 10 apartments, including one duplex and one penthouse
- 2 Bedrooms. 2 bathrooms (one ensuite)
- Spacious open-plan kitchen, living room and dining area
- Large verandas
- Private car park
- Private storage room on the ground floor
- Penthouse and duplex with roof terrace and jacuzzi