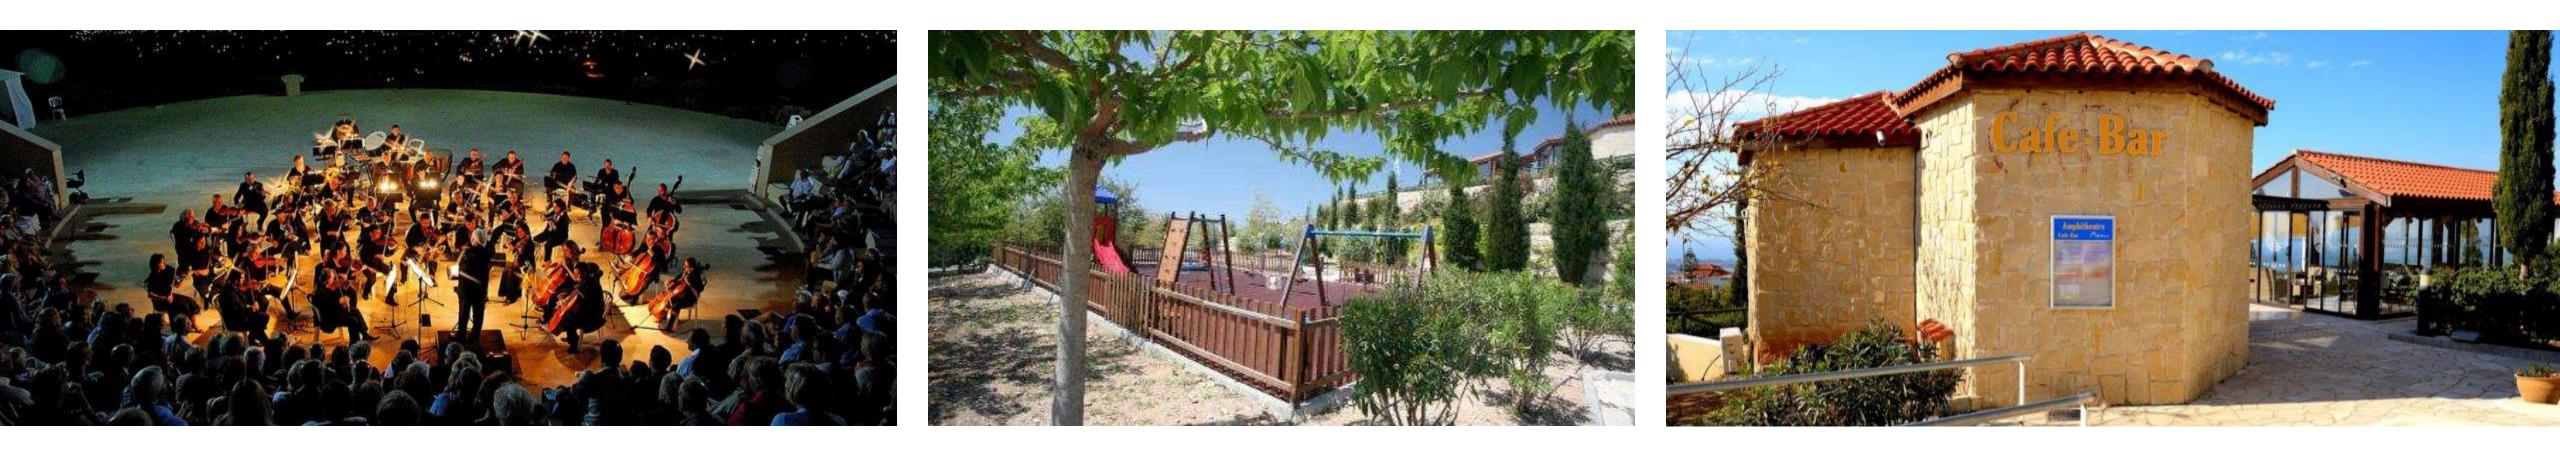

Tala Amphitheatre hosts many plays, shows and events, especially during the summer months. It has spectacular views of the coastline which are a magnificent back drop to any production. There is also a bar/ restaurant on site and children's playground.