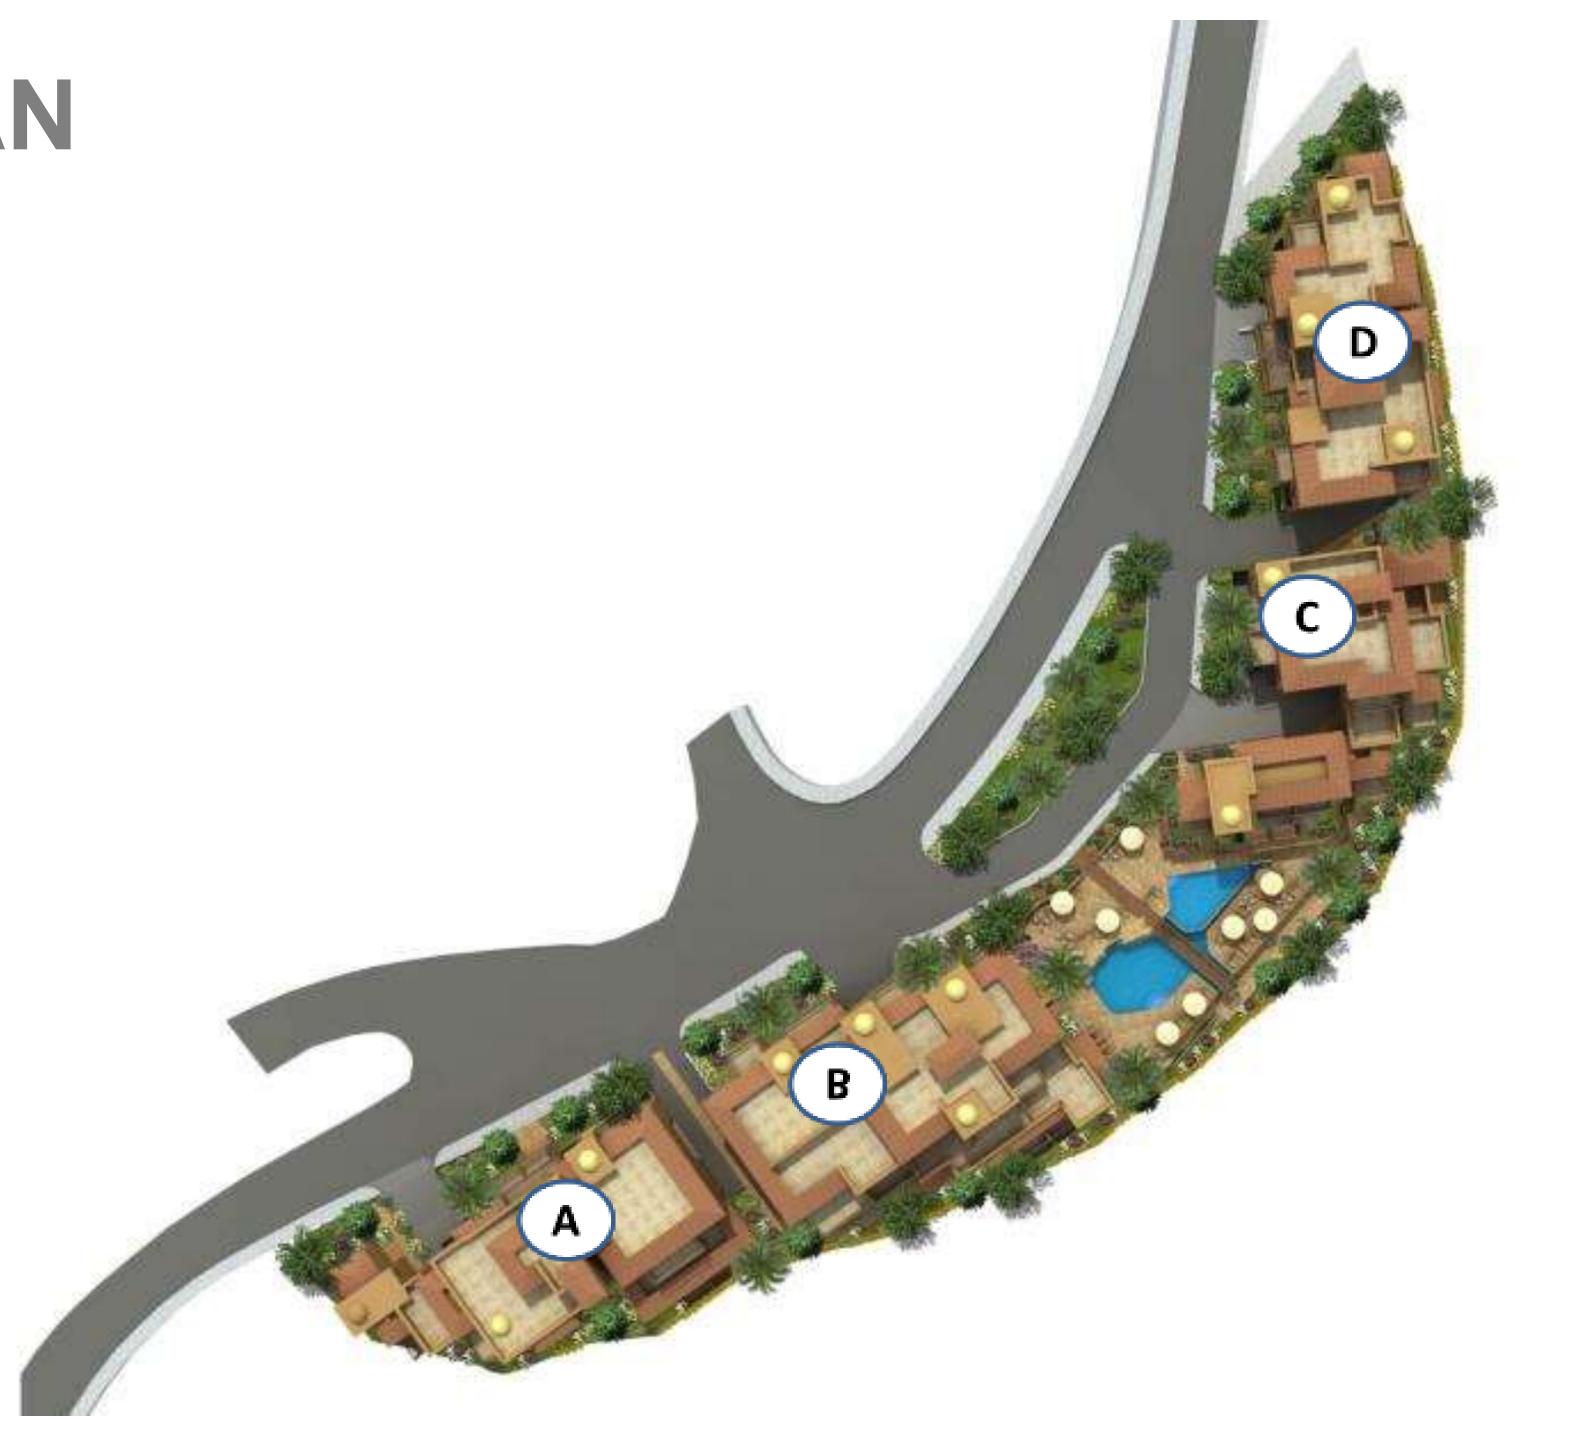

## Lifestyle



#### **Minthis**

course

#### Saint Neophytos Monastery

Saint Neophytos Monastery lies 2.3km from Tala village, it is one of Pafos' landmark sites



### Just a 9.4 km drive away is Minthis championship golf



#### **Adonis Baths Waterfalls**

Adonis Baths, with its two level waterfall, is a beautiful little paradise which is really worth visiting, only 6.9km from Tala village.

Tala is a picturesque village on the outskirts of Pafos, a sought-after suburb known for its cool breezes and spectacular sea views. The architect has utilized the plots gentle gradient to ensure optimal views from the properties.



Domus enjoys traditional Cypriot architecture characterised by domed roofs, terracotta tiles and stone detail.



### **Construction progress**







## SITE PLAN





# APARTMENTS

1, 2 & 3 BEDROOMS

TOTAL COVERED AREA FROM 58 - 140 M<sup>2</sup>











### SAMPLE ONE BEDROOM APARTMENT

TOTAL COVERED AREA FROM 58 – 75 m<sup>2</sup>



### SAMPLE TWO BEDROOM APARTMENT

TOTAL COVERED AREA FROM 76 – 124 m<sup>2</sup>



## TOWNHOUSES

2 BEDROOM

TOTAL COVERED AREA FROM 93 - 123 M<sup>2</sup>

6















### SAMPLE TWO BEDROOM TOWNHOUSE

#### TOTAL COVERED AREA FROM 93 – 123 m<sup>2</sup>













### SAMPLE FOUR BEDROOM PENTHOUSE

### TOTAL COVERED AREA FROM 156-315 m<sup>2</sup>



# DOM NUS

C O N T E M P O R A R Y L I V I N G