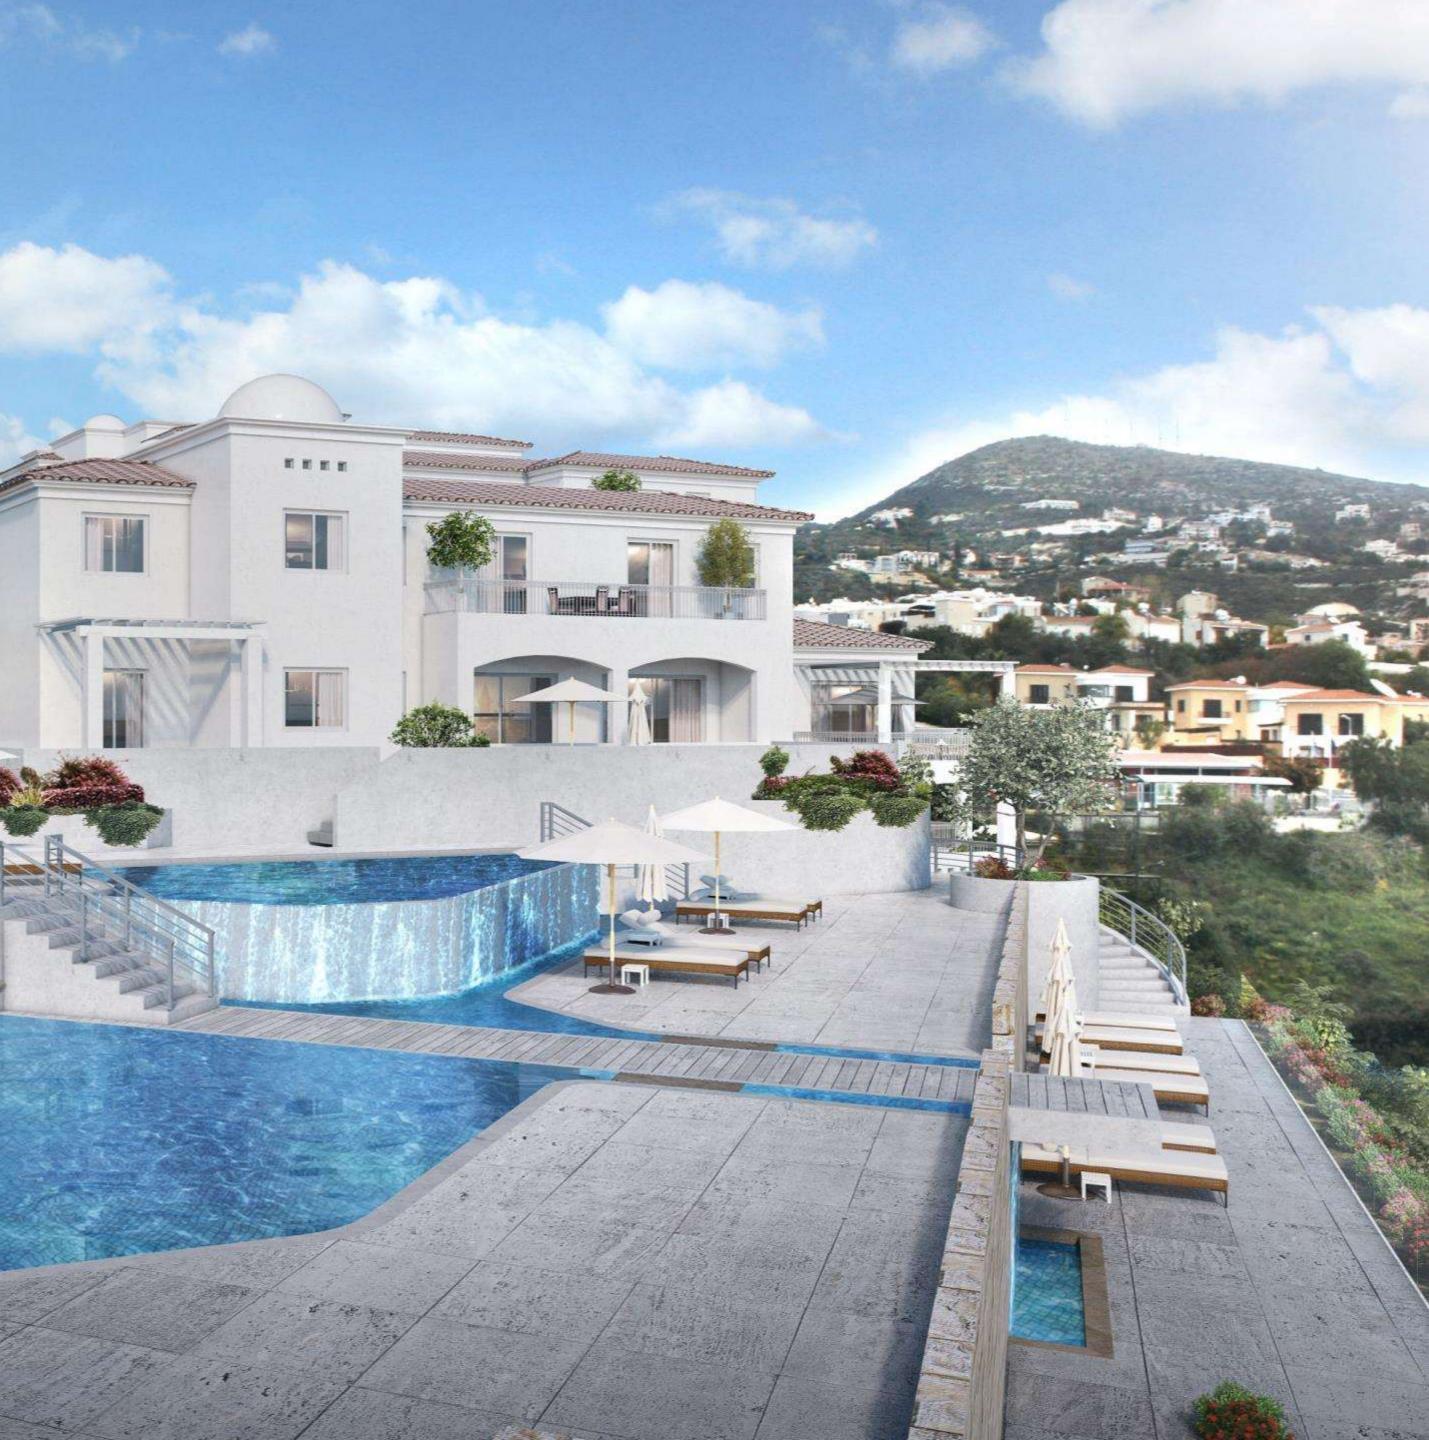

#### CONTEMPORARY LIVING

Domus is a stylish development that comprises 59 properties; spacious 1 and 2 bedroom apartments with large verandas and open-plan 3-bedroom penthouse suites. In addition, this development also offers 10 beautiful 2-bedroom town houses.

Domus enjoys traditional Cypriot architecture characterised by domed roofs, terracotta tiles and stone detail.