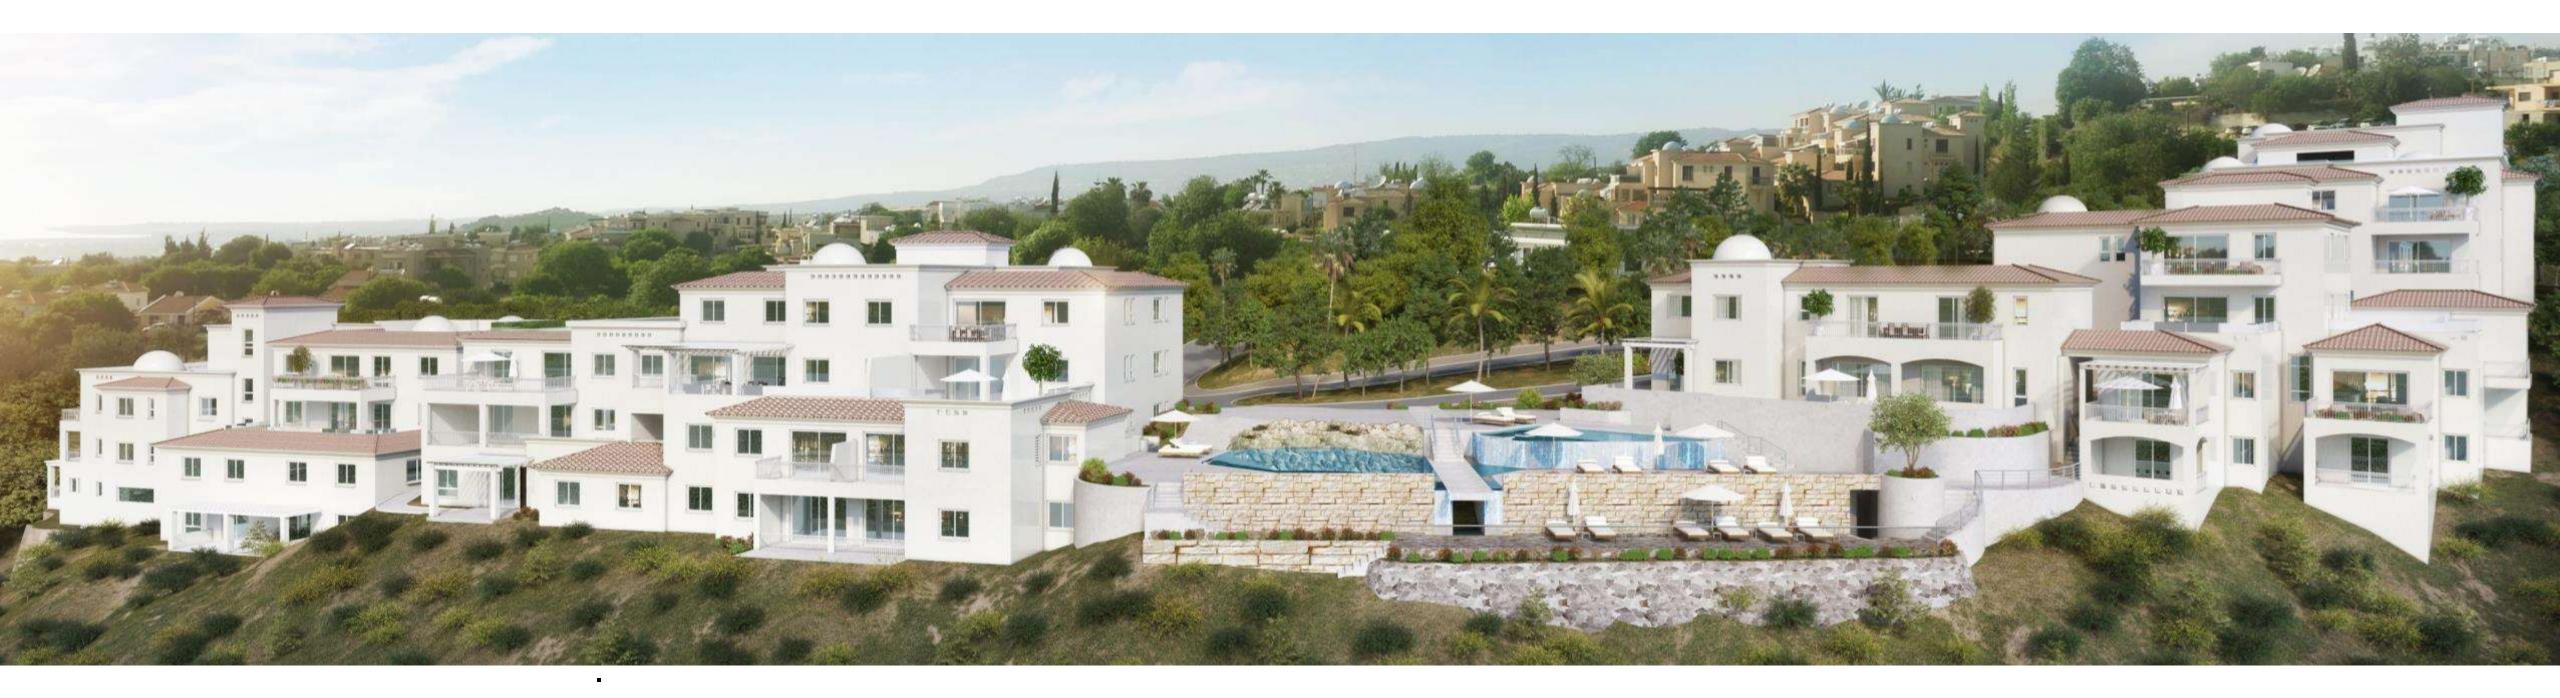

#### CONTEMPORARY LIVING

Domus is a stylish development that comprises 59 properties; spacious 1 and 2 bedroom apartments with large verandas and open-plan 3-bedroom penthouse suites. In addition, this development also offers 10 beautiful 2-bedroom town houses.

Domus enjoys traditional Cypriot architecture characterised by domed roofs, terracotta tiles and stone detail.