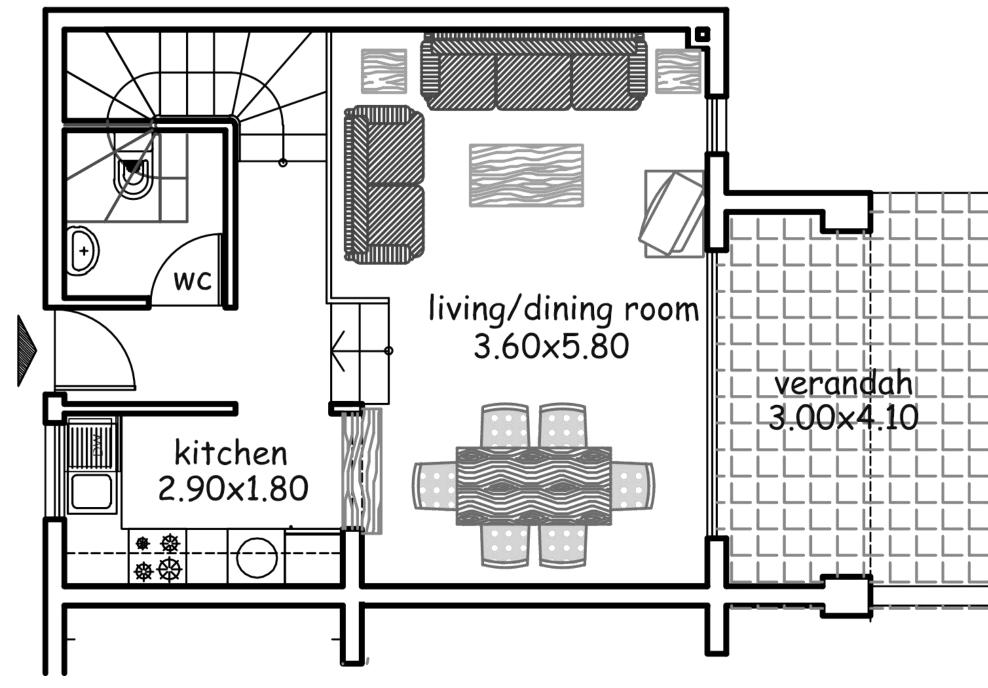

### SAMPLE TWO BEDROOM TOWNHOUSE

#### TOTAL COVERED AREA FROM 93 – 123 m<sup>2</sup>