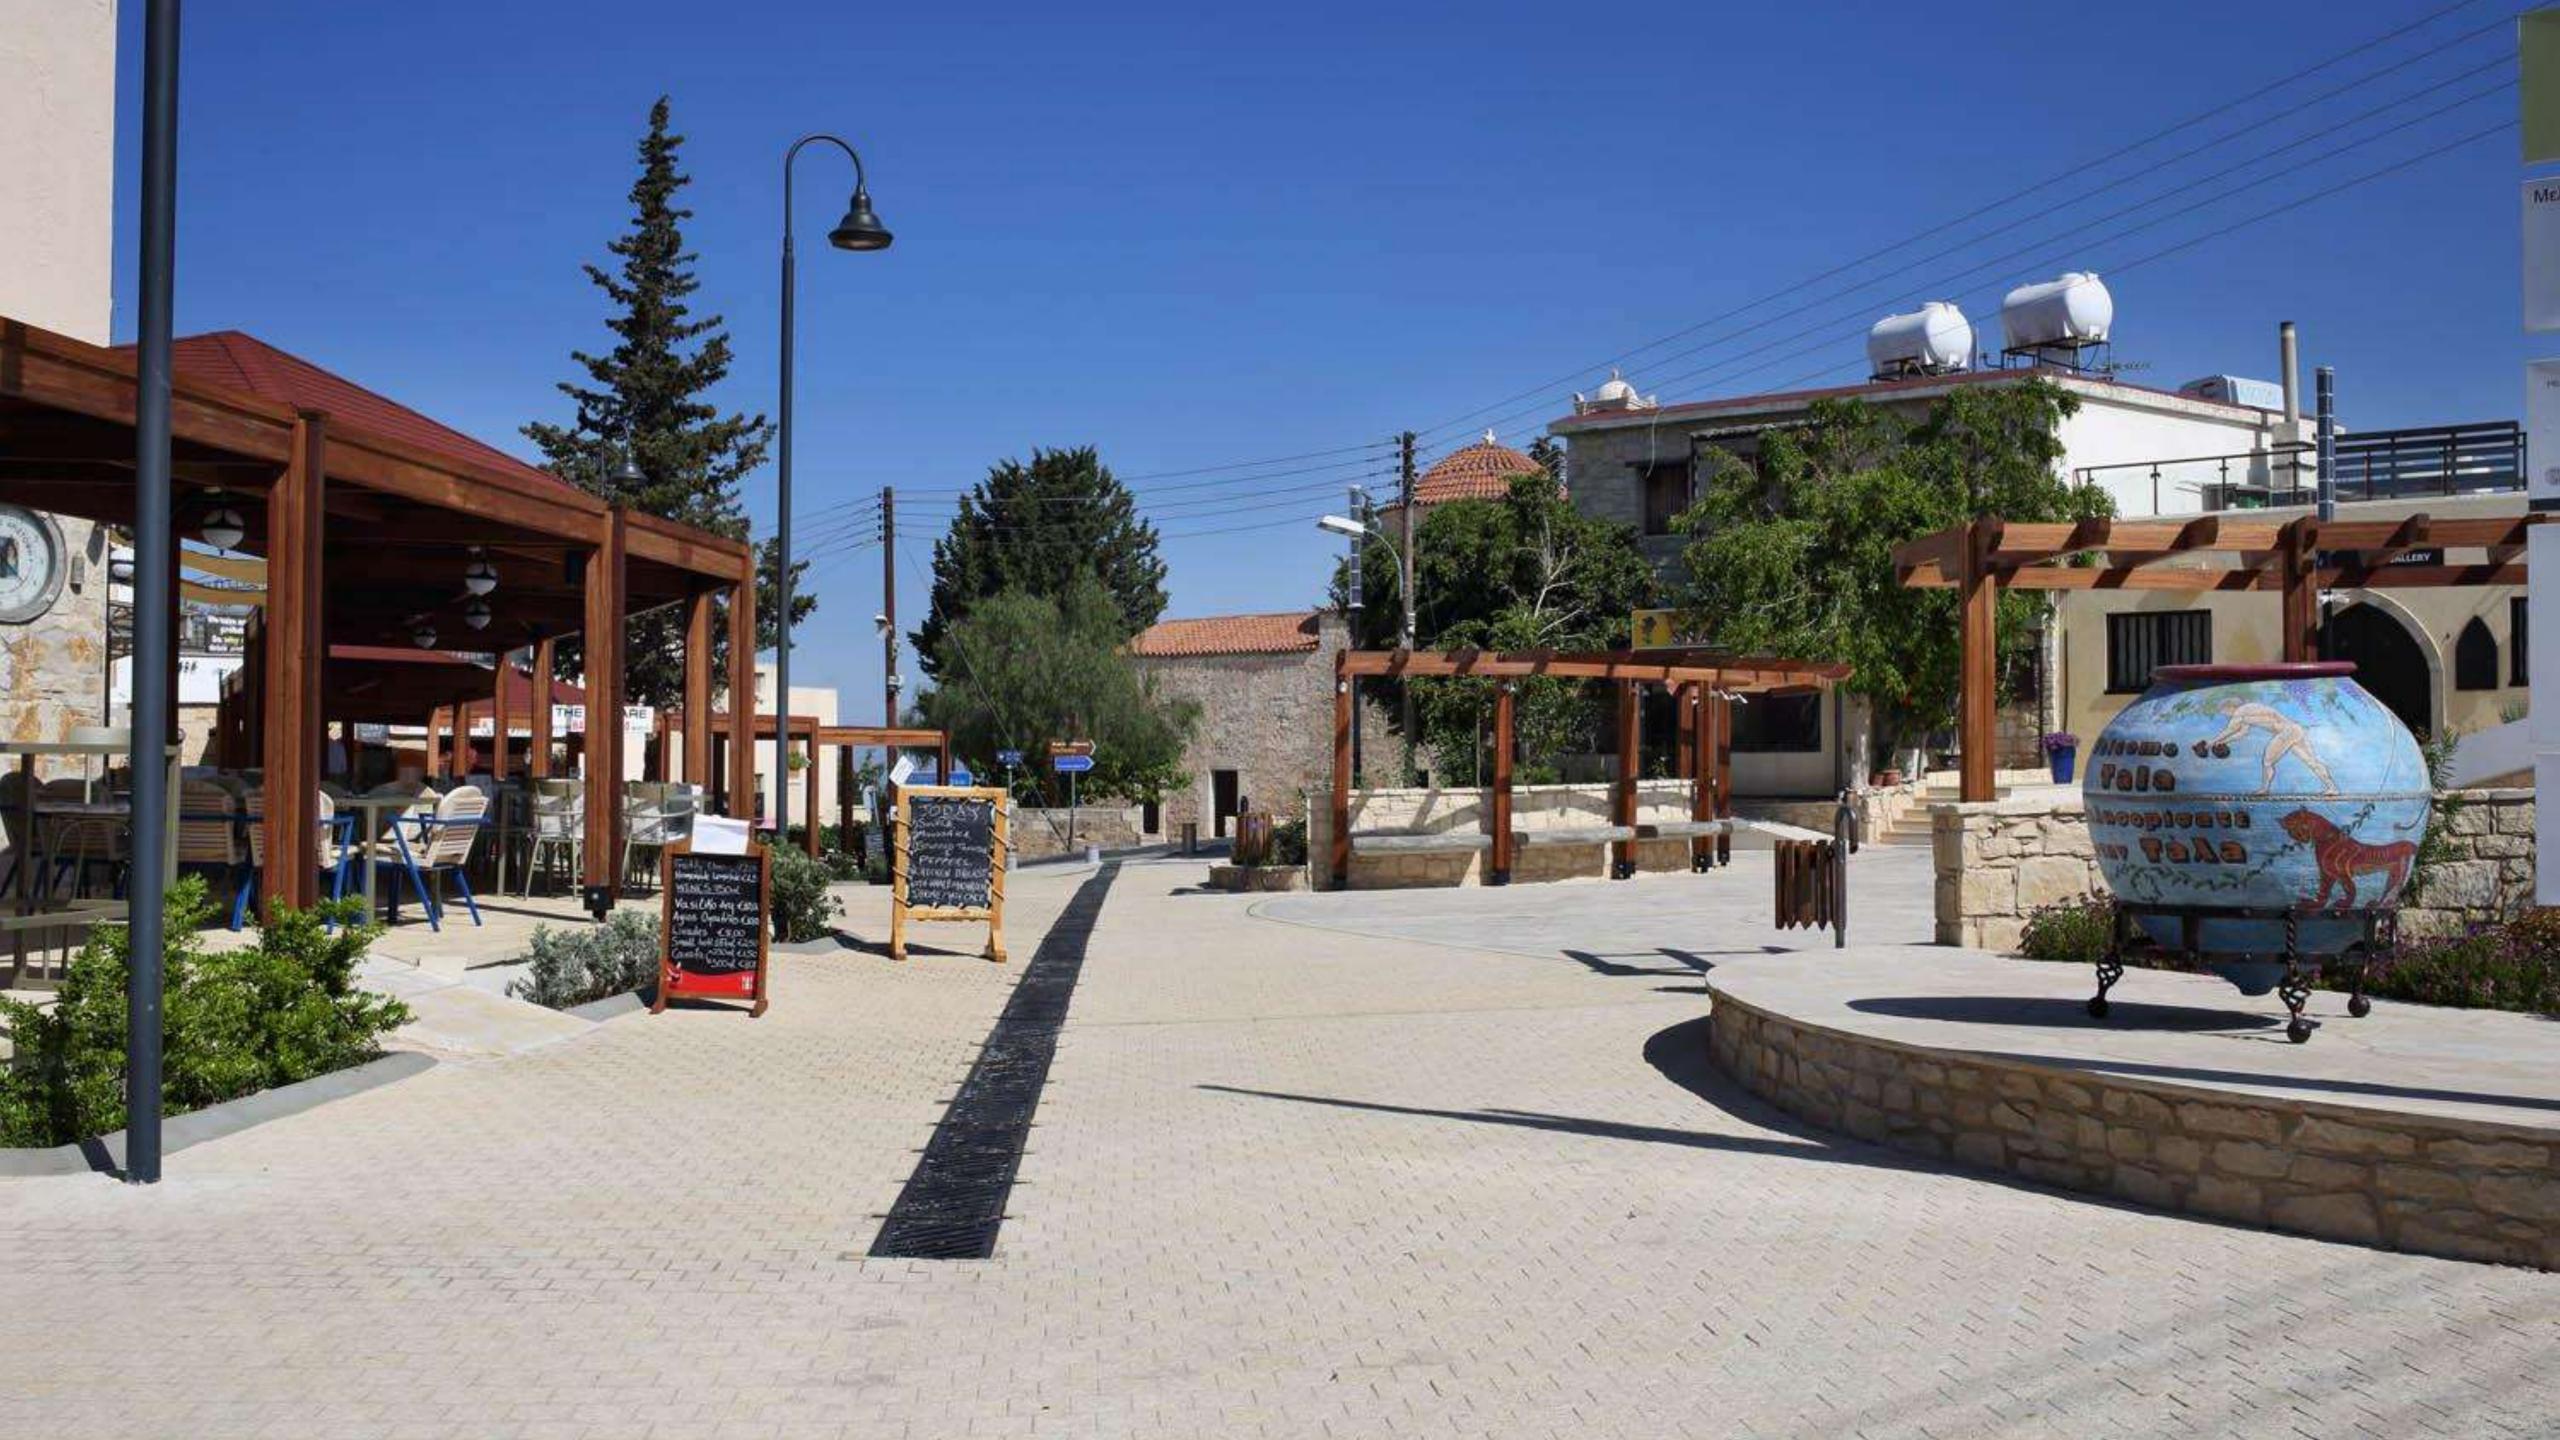

## Tala Village Square

Tala is a traditional Cypriot village centered around a village square which is surrounded by paved pedestrian areas and friendly local coffee shops, taverns, restaurants, bars and amenities.

Tala Amphitheatre hosts many plays, shows and events, especially during the summer months. It has spectacular views of the coastline which are a magnificent back drop to any production. There is also a bar/ restaurant on site and children's playground.