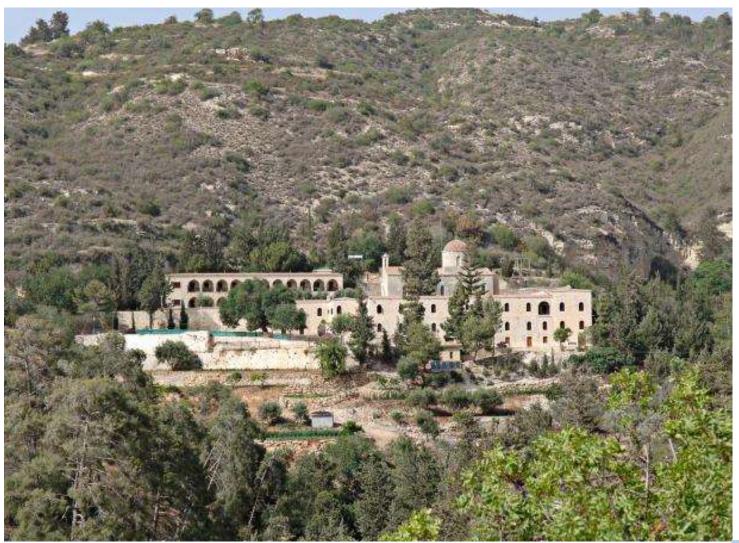

#### Saint Neophytos Monastery

Saint Neophytos Monastery lies 2.3km from Tala village, it is one of Pafos' landmark sites