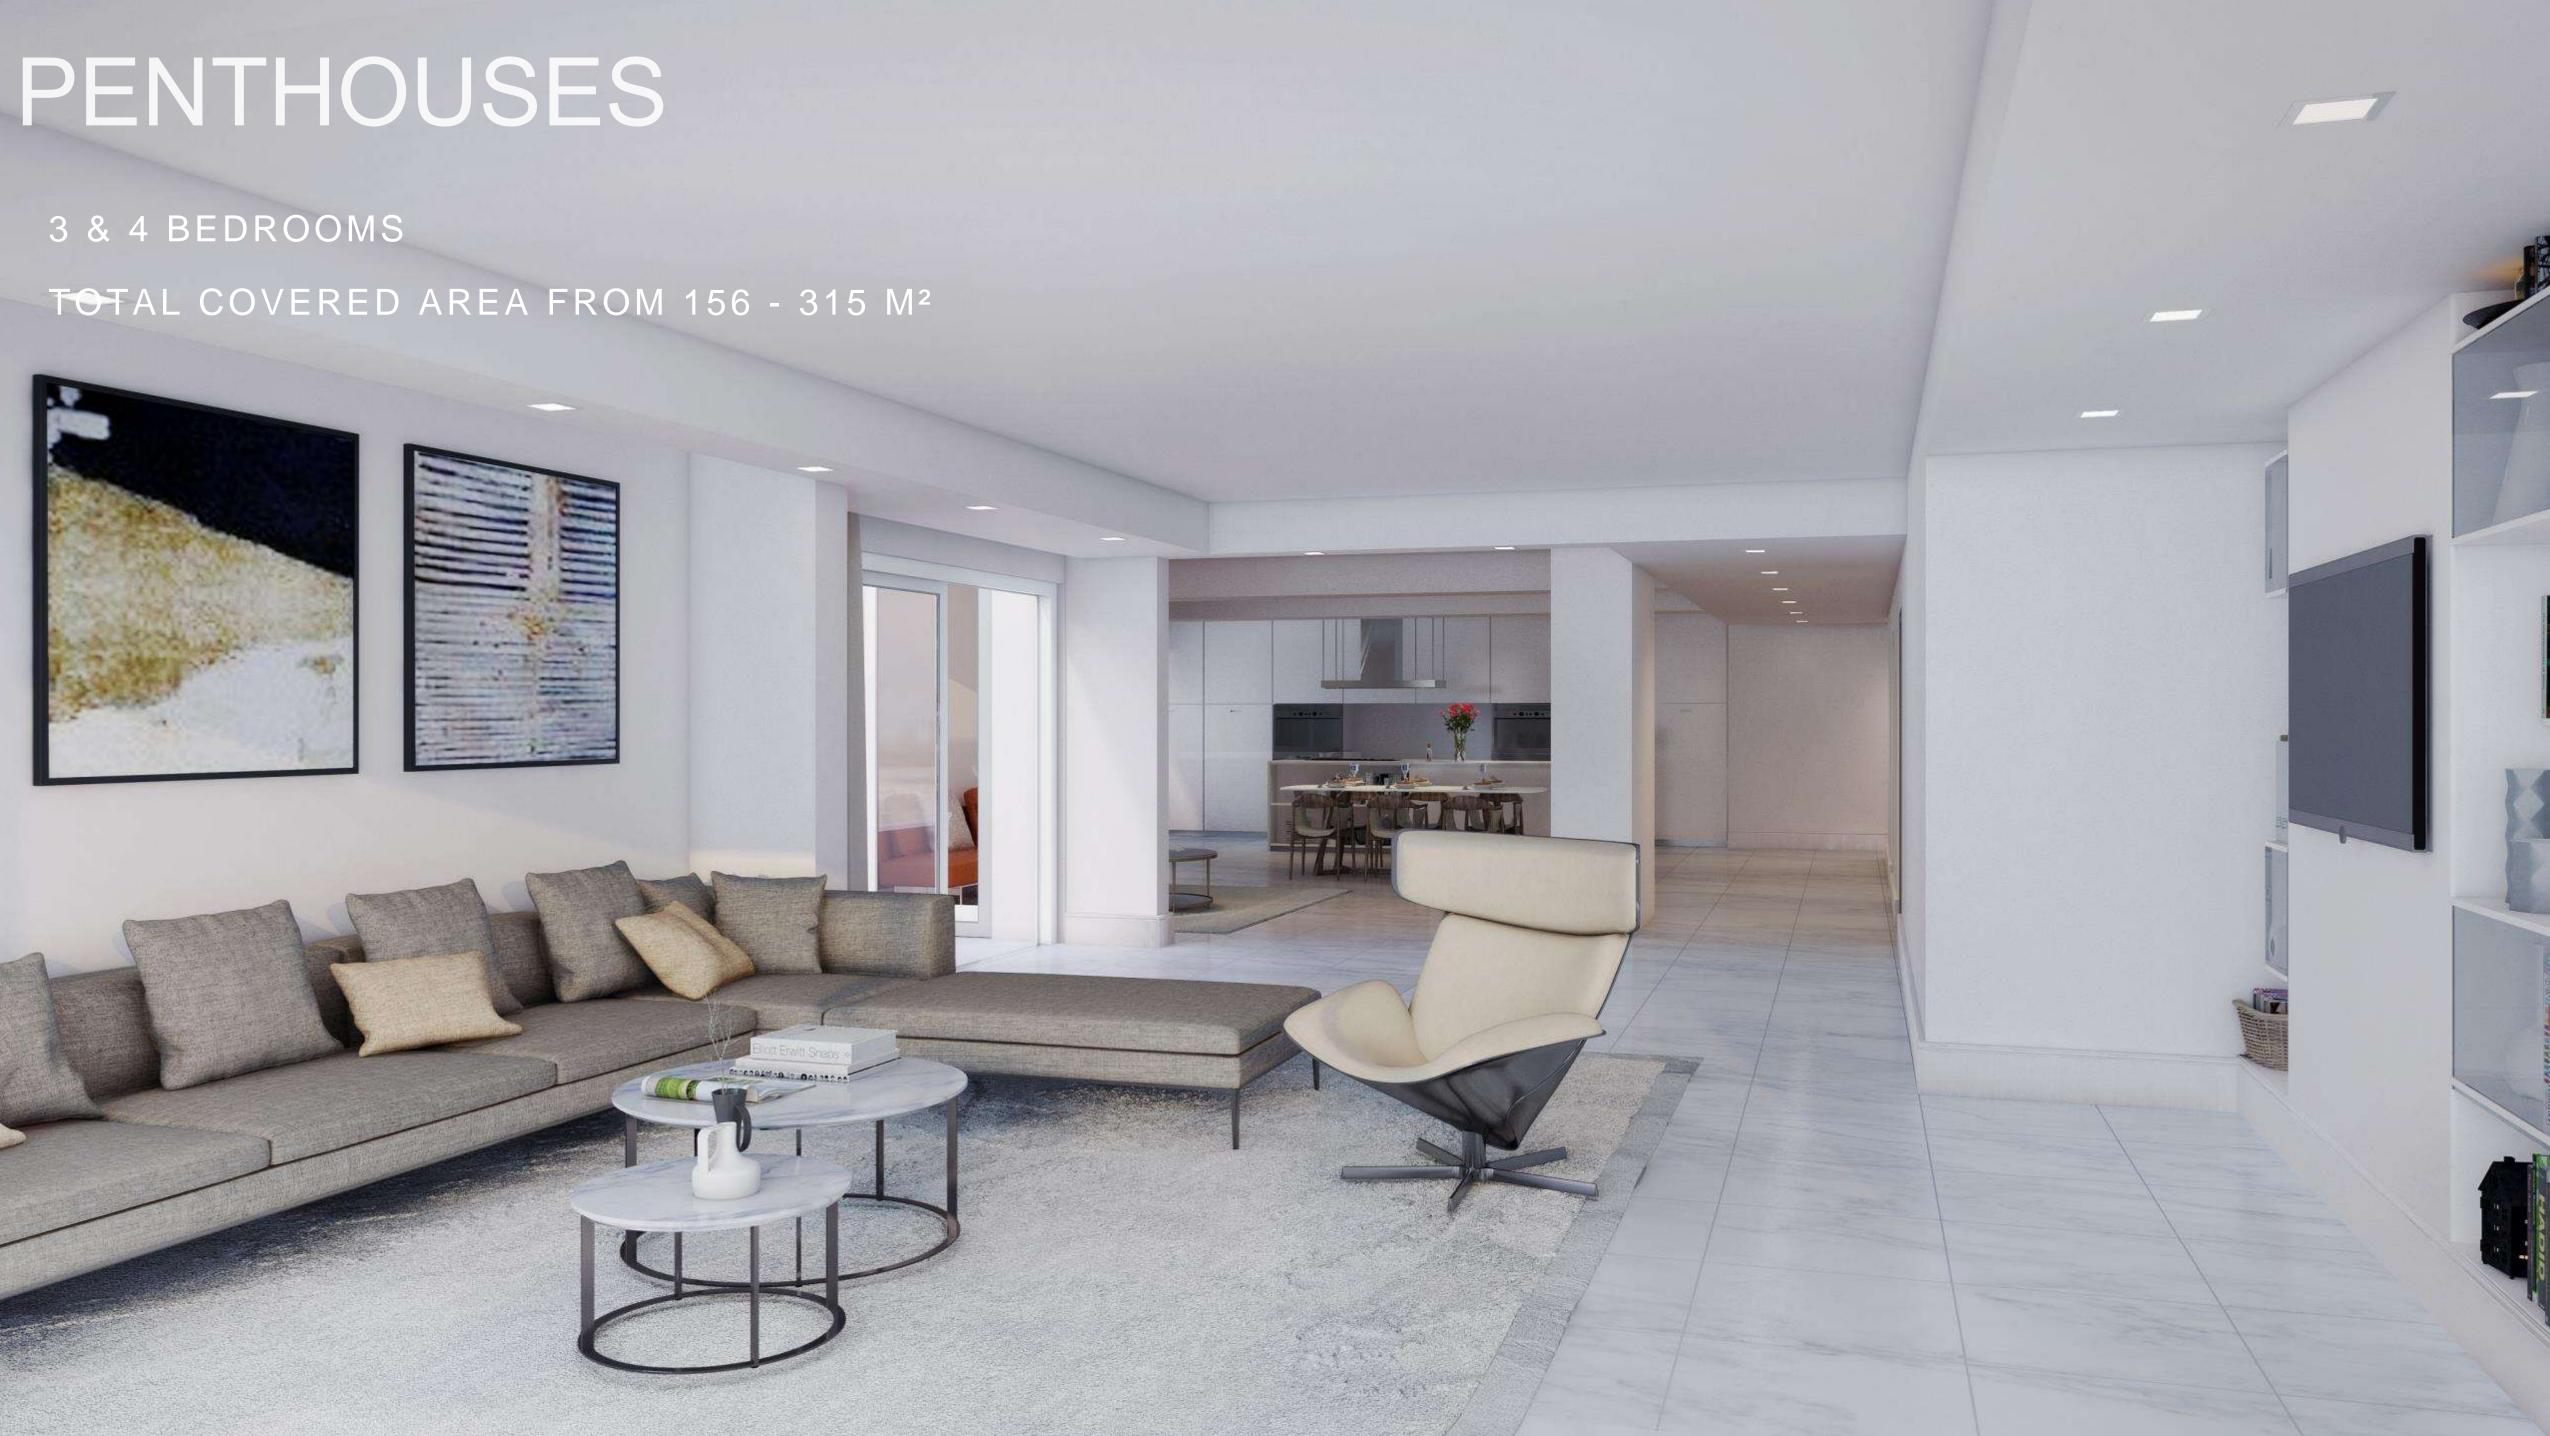

### SAMPLE FOUR BEDROOM PENTHOUSE

### TOTAL COVERED AREA FROM 156-315 m<sup>2</sup>