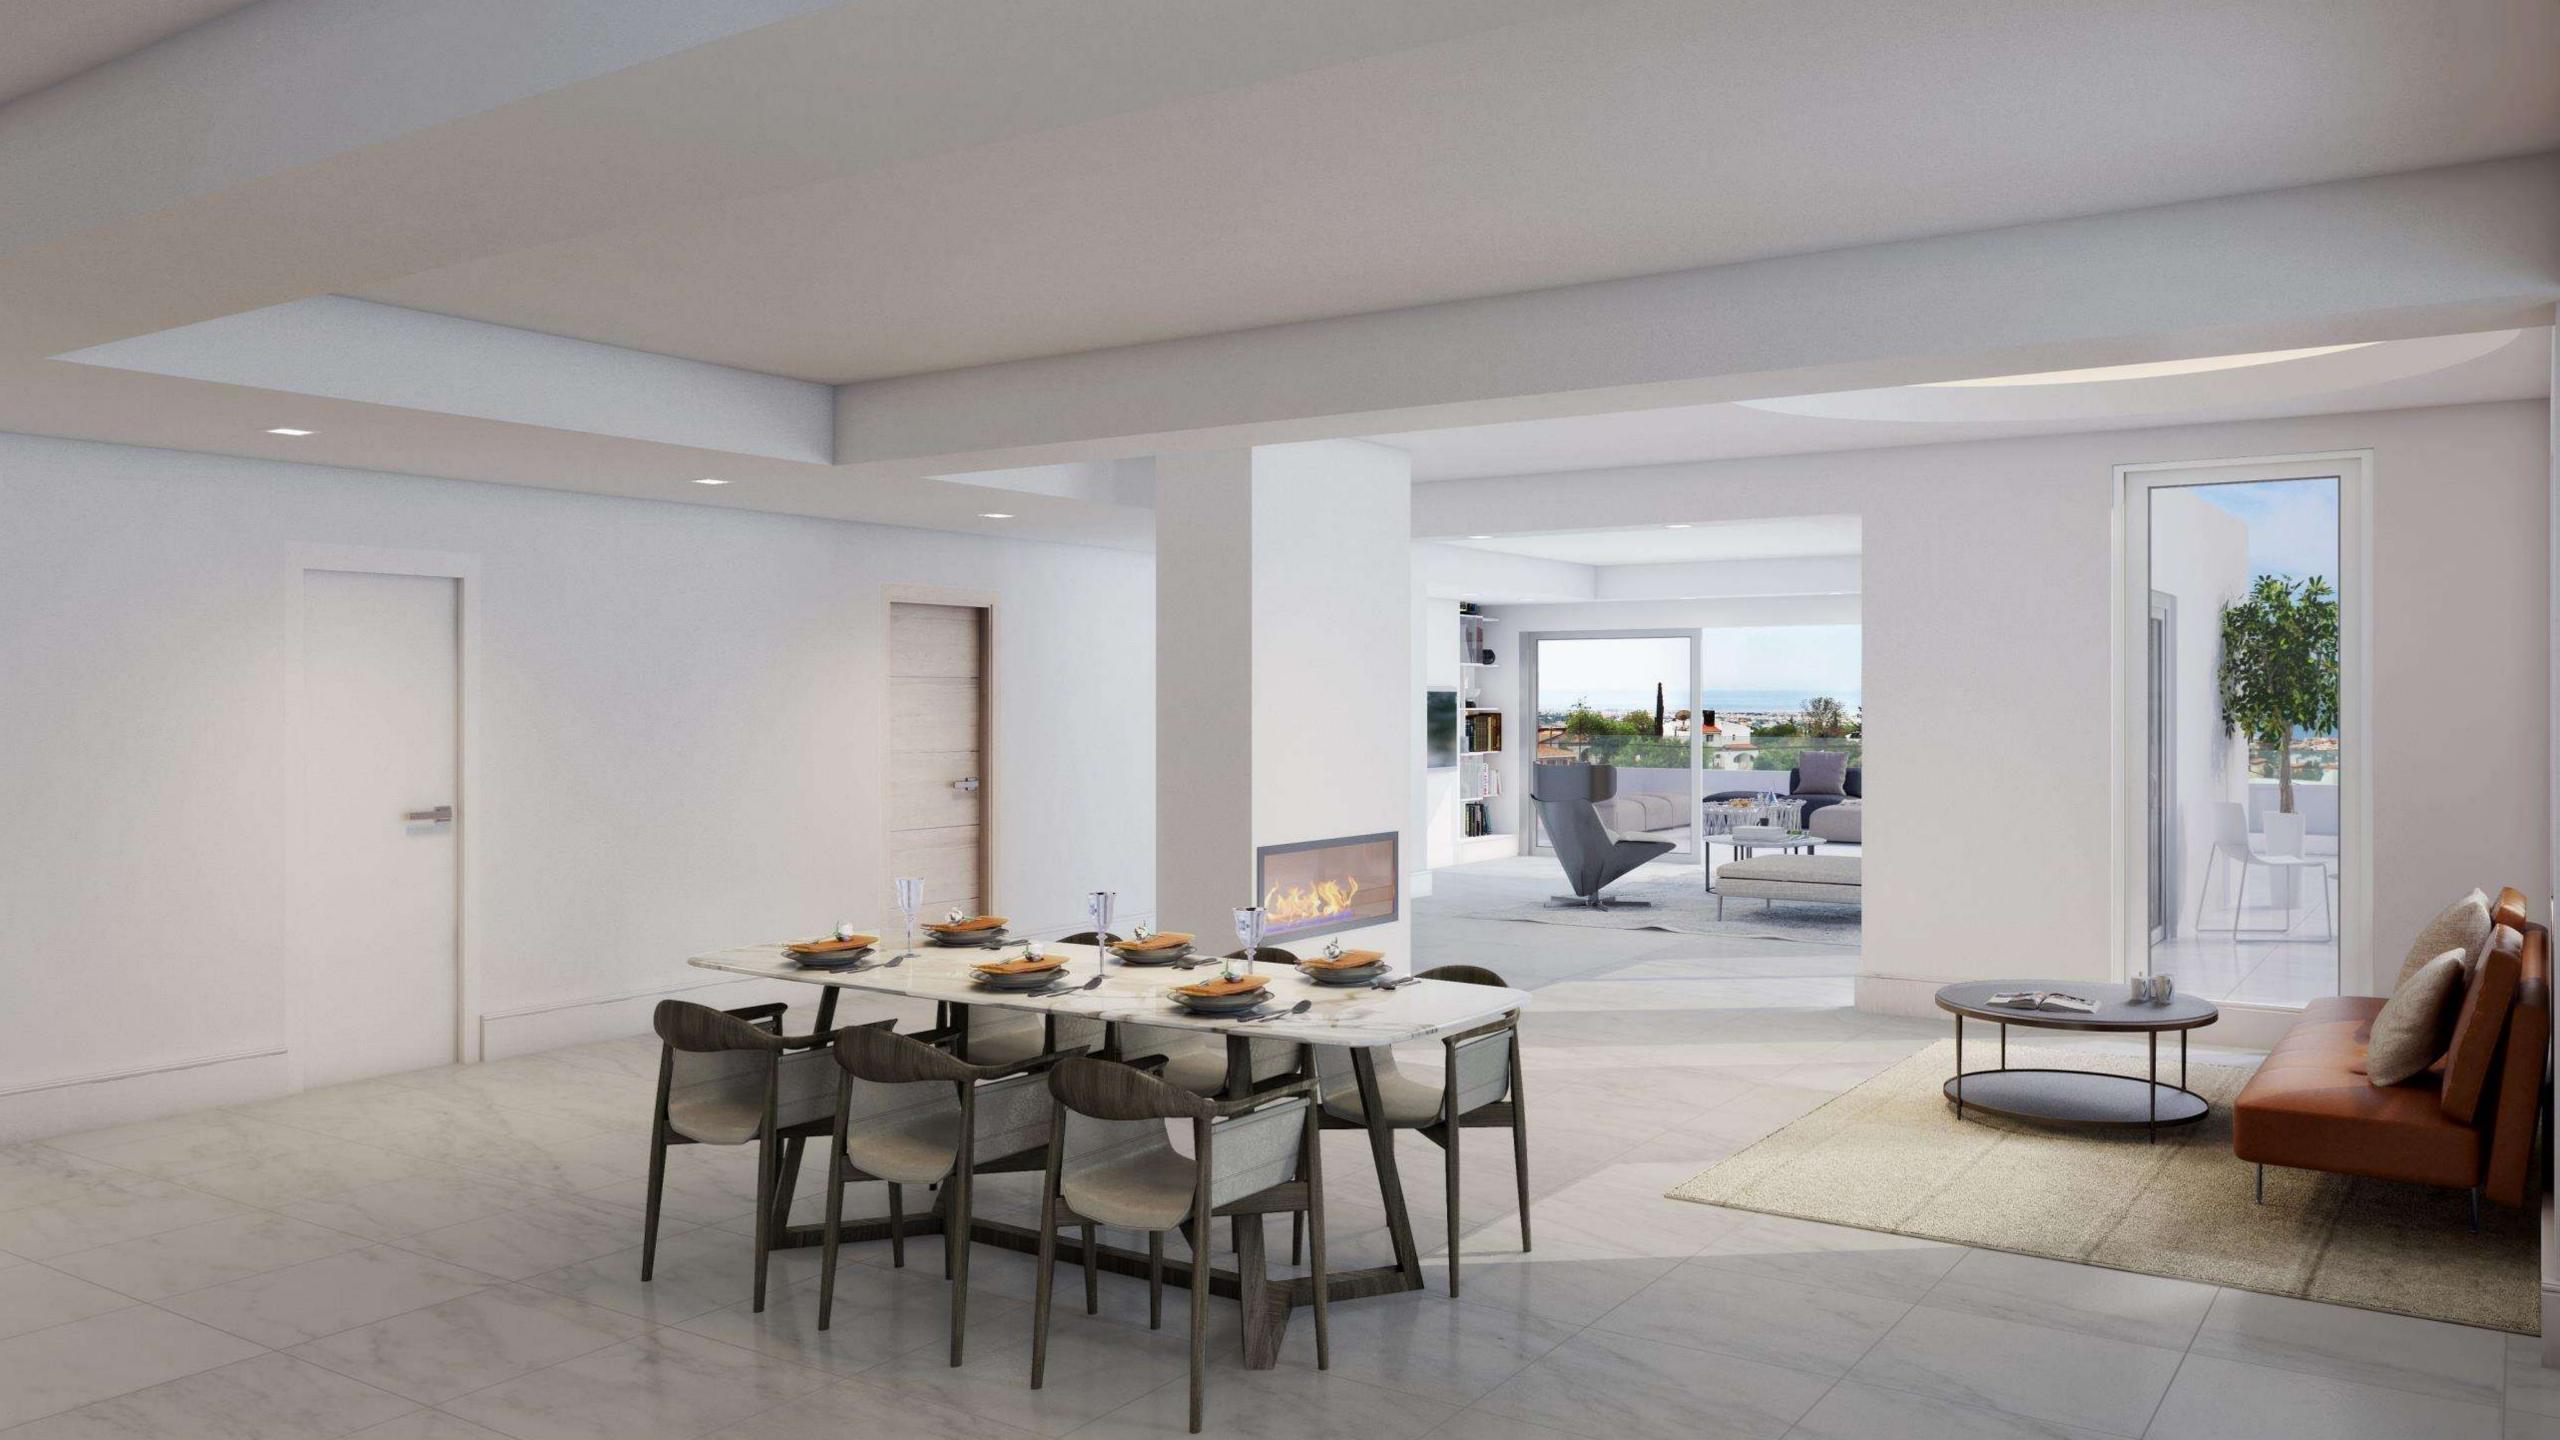

### SAMPLE FOUR BEDROOM PENTHOUSE

### TOTAL COVERED AREA FROM 156-315 m<sup>2</sup>