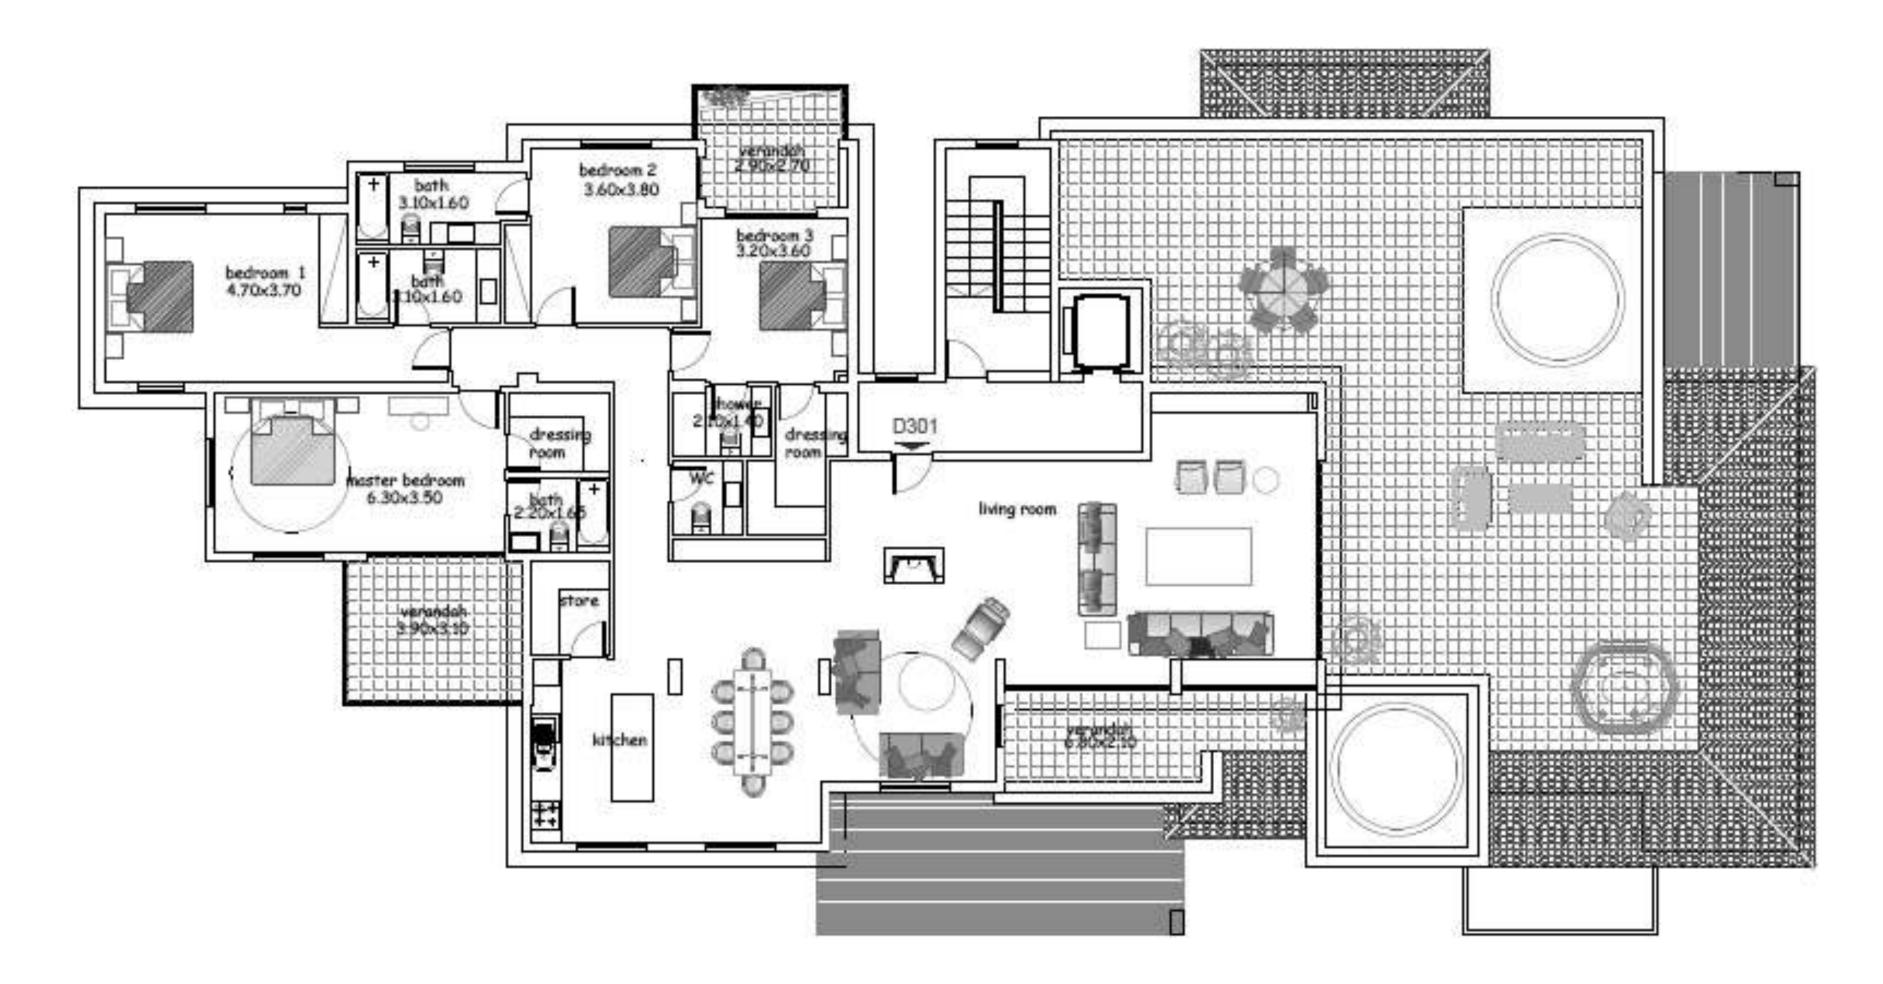

### SAMPLE FOUR BEDROOM PENTHOUSE

### TOTAL COVERED AREA FROM 156-315 m<sup>2</sup>