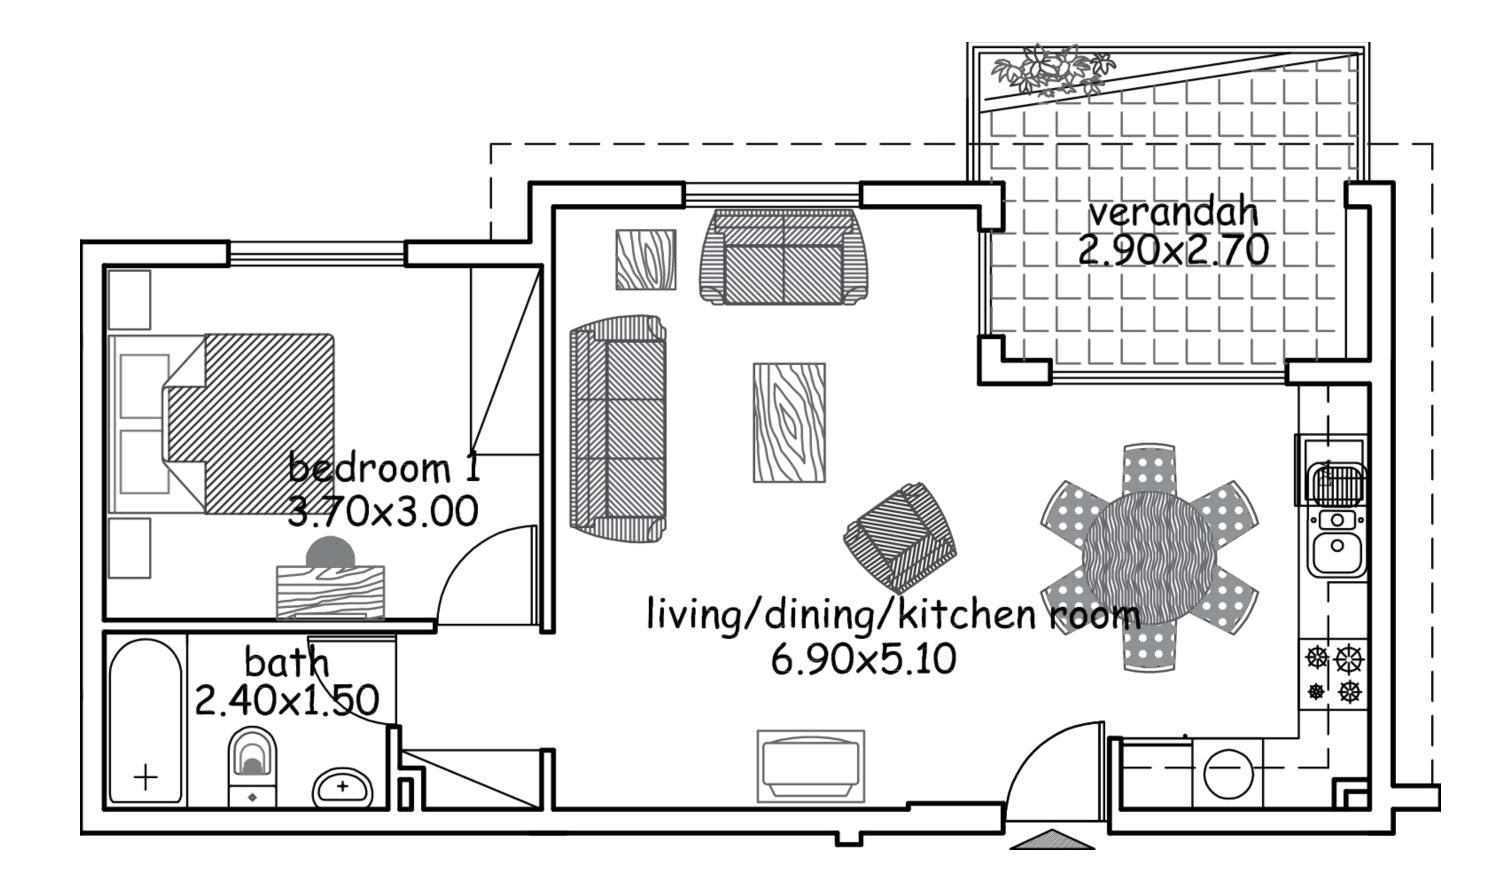

a 9.4 km drive away is Minthis championship golf



#### **Adonis Baths Waterfalls**

Adonis Baths, with its two level waterfall, is a beautiful little paradise which is really worth visiting, only 6.9km from Tala village.

Tala is a picturesque village on the outskirts of Pafos, a sought-after suburb known for its cool breezes and spectacular sea views. The architect has utilized the plots gentle gradient to ensure optimal views from the properties.



Domus enjoys traditional Cypriot architecture characterised by domed roofs, terracotta tiles and stone detail.



### **Construction progress**







## SITE PLAN





# APARTMENTS

1, 2 & 3 BEDROOMS

TOTAL COVERED AREA FROM 58 - 140 M<sup>2</sup>











### SAMPLE ONE BEDROOM APARTMENT

TOTAL COVERED AREA FROM 58 – 75 m<sup>2</sup>



### SAMPLE TWO BEDROOM APARTMENT

TOTAL COVERED AREA FROM 76 – 124 m<sup>2</sup>



## TOWNHOUSES

2 BEDROOM

TOTAL COVERED AREA FROM 93 - 123 M<sup>2</sup>

6















### SAMPLE TWO BEDROOM TOWNHOUSE

#### TOTAL COVERED AREA FROM 93 – 123 m<sup>2</sup>













### SAMPLE FOUR BEDROOM PENTHOUSE

### TOTAL COVERED AREA FROM 156-315 m<sup>2</sup>



# DOM NUS

C O N T E M P O R A R Y L I V I N G