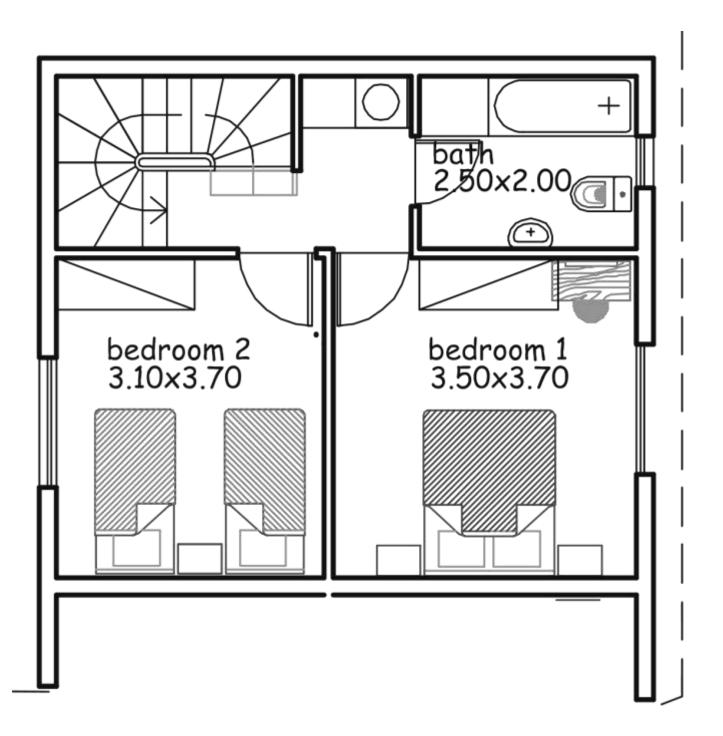

### SAMPLE TWO BEDROOM TOWNHOUSE

#### TOTAL COVERED AREA FROM 93 – 123 m<sup>2</sup>