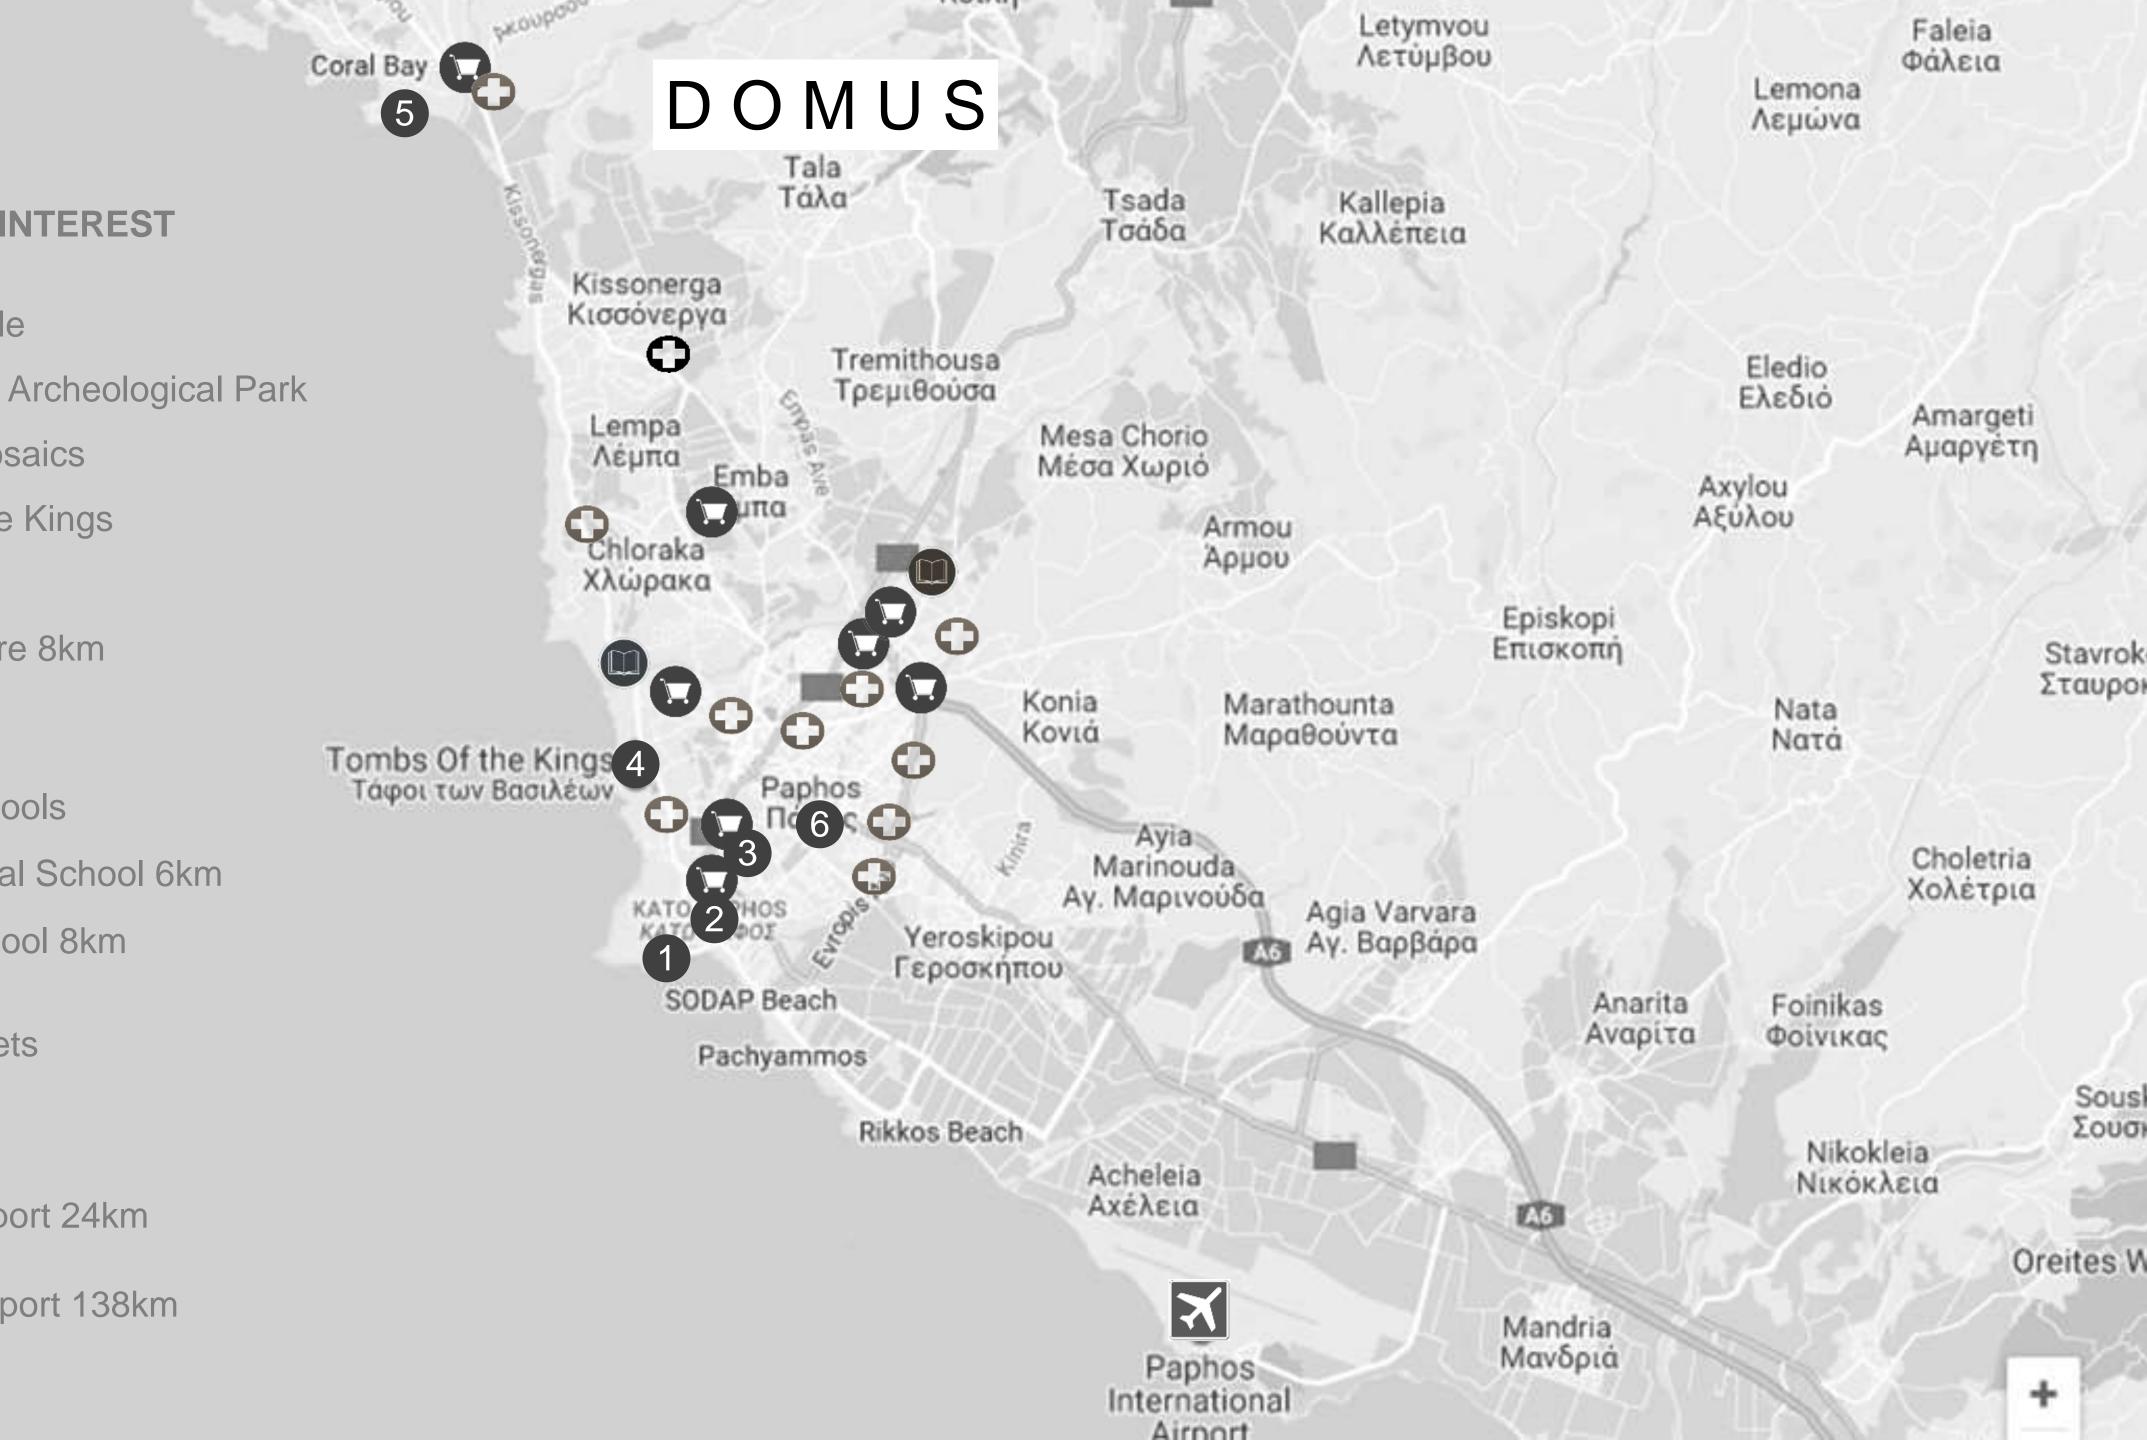

### **PLACES OF INTEREST**

- 1. Pafos Castle
- 2. Kato Pafos Archeological Park
- 3. Paphos Mosaics
- 4. Tomb of the Kings
- 5. Coral Bay
- 6. Town Centre 8km
- **Private Schools**
- International School 6km
- Aspire School 8km

Supermarkets

Hospitals

 $|\mathbf{X}|$ 

- Paphos Airport 24km
- Larnaca Airport 138km