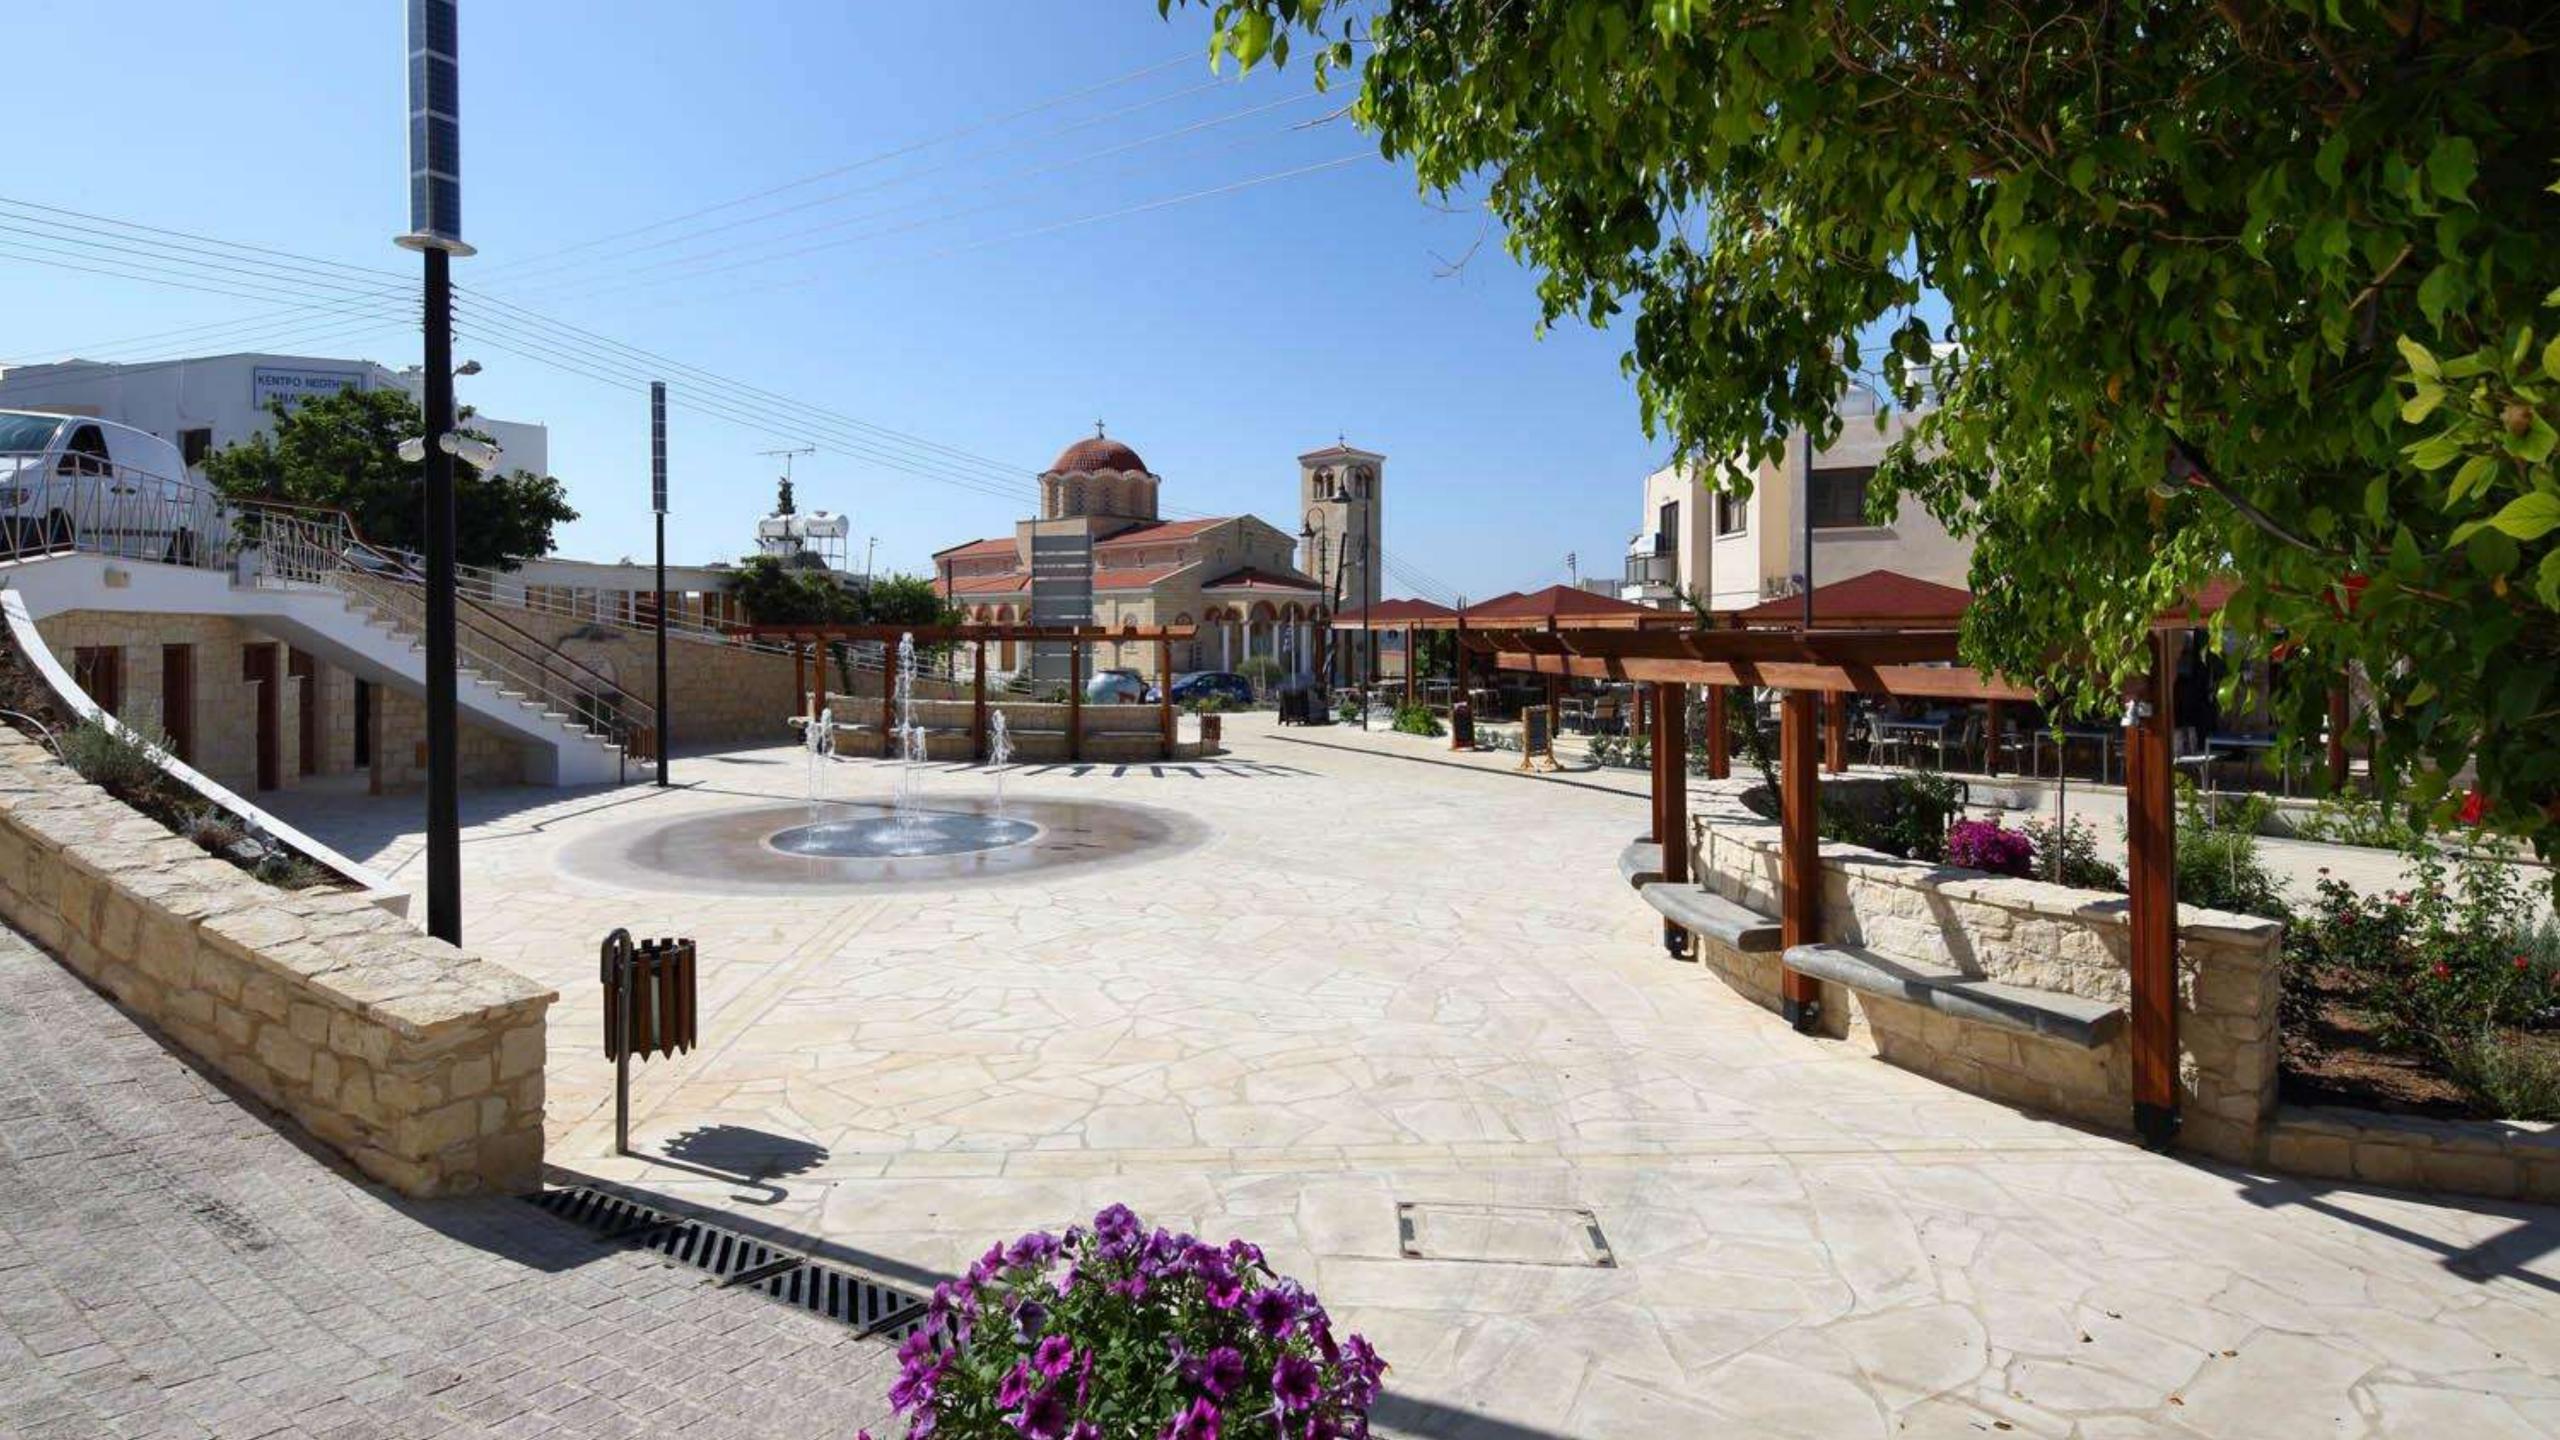

## Tala Village Square

Tala is a traditional Cypriot village centered around a village square which is surrounded by paved pedestrian areas and friendly local coffee shops, taverns, restaurants, bars and amenities.

Tala Amphitheatre hosts many plays, shows and events, especially during the summer months. It has spectacular views of the coastline which are a magnificent back drop to any production. There is also a bar/ restaurant on site and children's playground.