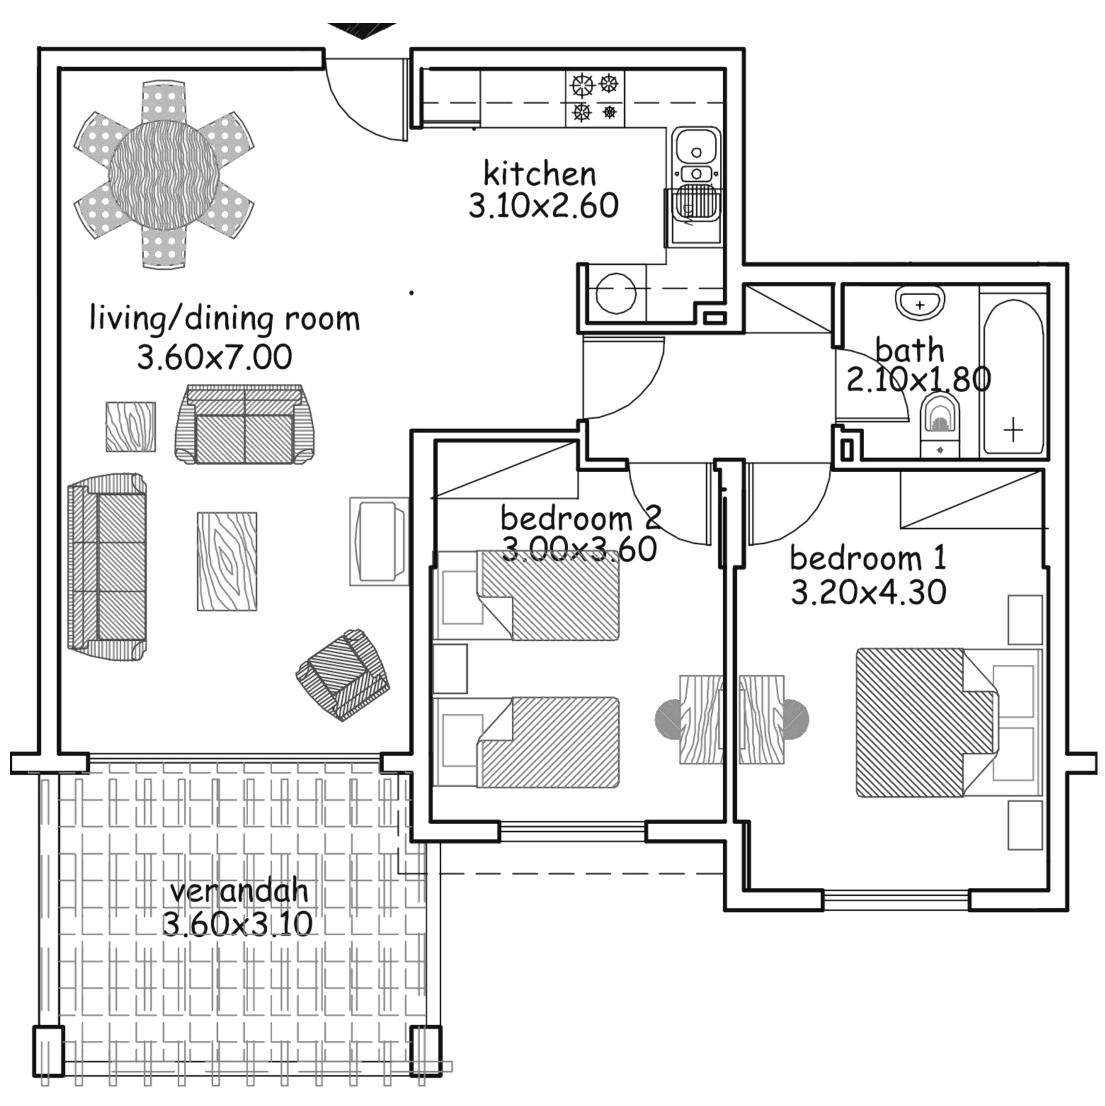

### SAMPLE TWO BEDROOM APARTMENT

TOTAL COVERED AREA FROM 76 – 124 m<sup>2</sup>