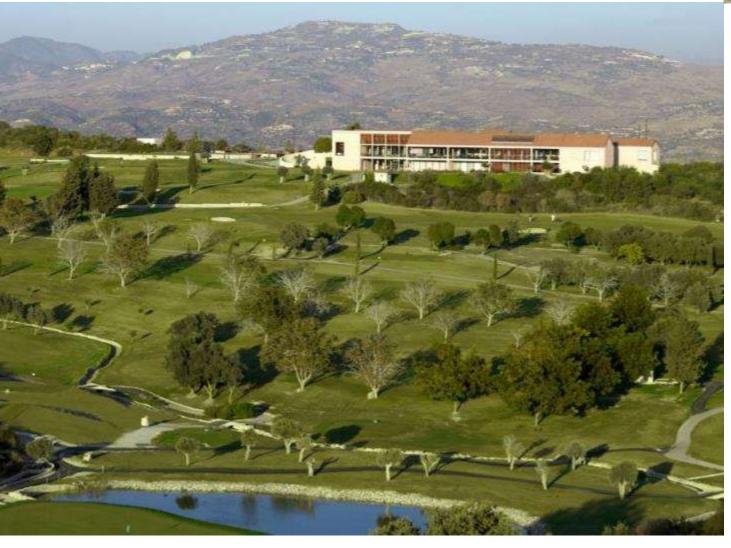

chools**
- International School 6km
- Aspire School 8km



Supermarkets



Hospitals



 $|\mathbf{X}|$ 

- Paphos Airport 24km
- Larnaca Airport 138km





## Tala Village Square

Tala is a traditional Cypriot village centered around a village square which is surrounded by paved pedestrian areas and friendly local coffee shops, taverns, restaurants, bars and amenities.







Tala Amphitheatre hosts many plays, shows and events, especially during the summer months. It has spectacular views of the coastline which are a magnificent back drop to any production. There is also a bar/ restaurant on site and children's playground.

## Lifestyle



#### **Minthis**

course

#### Saint Neophytos Monastery

Saint Neophytos Monastery lies 2.3km from Tala village, it is one of Pafos' landmark sites



### Just a 9.4 km drive away is Minthis championship golf



#### **Adonis Baths Waterfalls**

Adonis Baths, with its two level waterfall, is a beautiful little paradise which is really worth visiting, only 6.9km from Tala village.

Tala is a picturesque village on the outskirts of Pafos, a sought-after suburb known for its cool breezes and spectacular sea views. The architect has utilized the plots gentle gradient to ensure optimal views from the properties.



Domus enjoys traditional Cypriot architecture characterised by domed roofs, terracotta tiles and stone detail.



### **Construction progress**







## SITE PLAN





# APARTMENTS

1, 2 & 3 BEDROOMS

TOTAL COVERED AREA FROM 58 - 140 M<sup>2</sup>











### SAMPLE ONE BEDROOM APARTMENT

TOTAL COVERED AREA FROM 58 – 75 m<sup