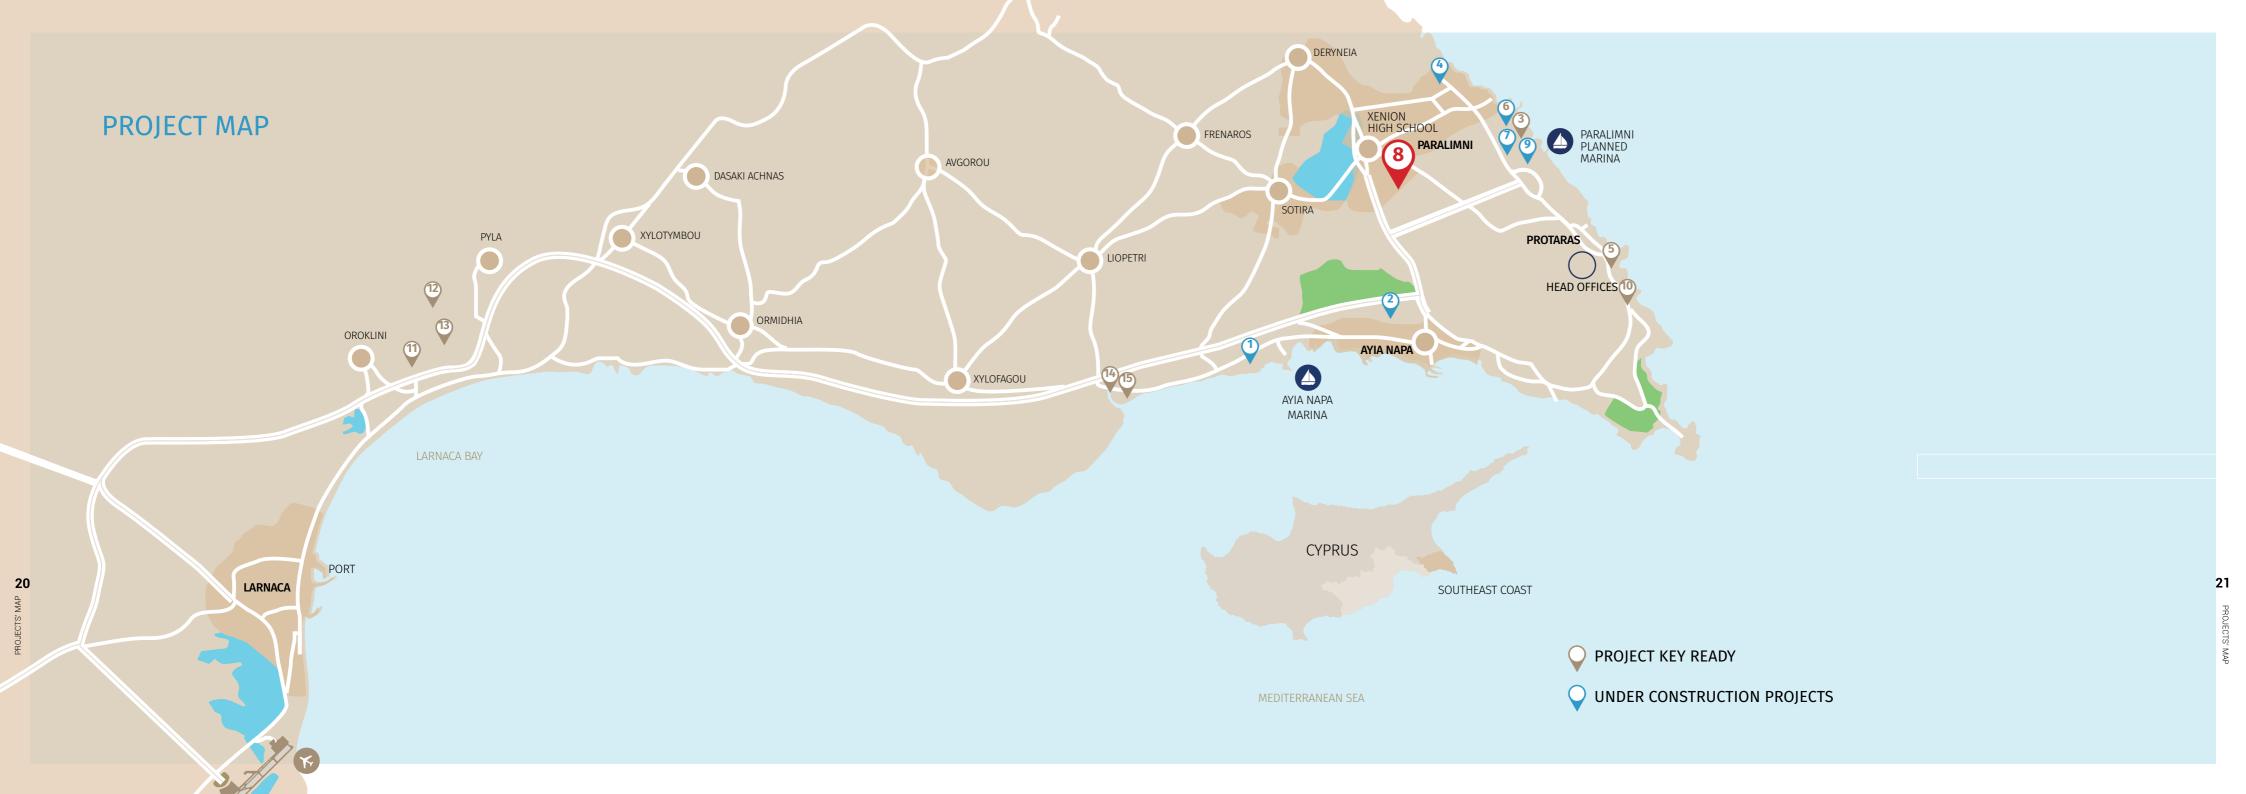

# Paralimni

Location is the main factor that makes Residence such an appealing choice. Classed as the hub of the East Coast, Paralimni has boomed in recent years from a rural community into a progressive town, which boasts an array of shops, banks, offices, boutiques and restaurants. Cosmo Residence is located in a central position to all these amenities, with easy access to everything Paralimni has to offer.

Paralimni's central position within the East Coast makes it within easy reach of all areas. The cosmopolitan resorts of Protaras and Ayia Napa and Kapparis, which are home to some of the best beaches in Cyprus, are a short drive away, whilst Larnaca and its international airport are within 35 minutes' drive from the town.

# TRAVEL TIMES TO

Nicosia 50 mins | Limassol 1hr 10 mins | Larnaca 35 mins

# TRAVEL TIMES TO LARNACA INT

Dubai 3hrs 25mins | Bahrain 2hrs 40mins | Frankfurt 3hrs 10 mins

# AIRPORT TRANSFER TIMES

Larnaca 35 mins

Recently Announced Protaras Marina

Famagusta
Nicosia

Larnaca

**Paphos** 

Limassol

COSMO Residences