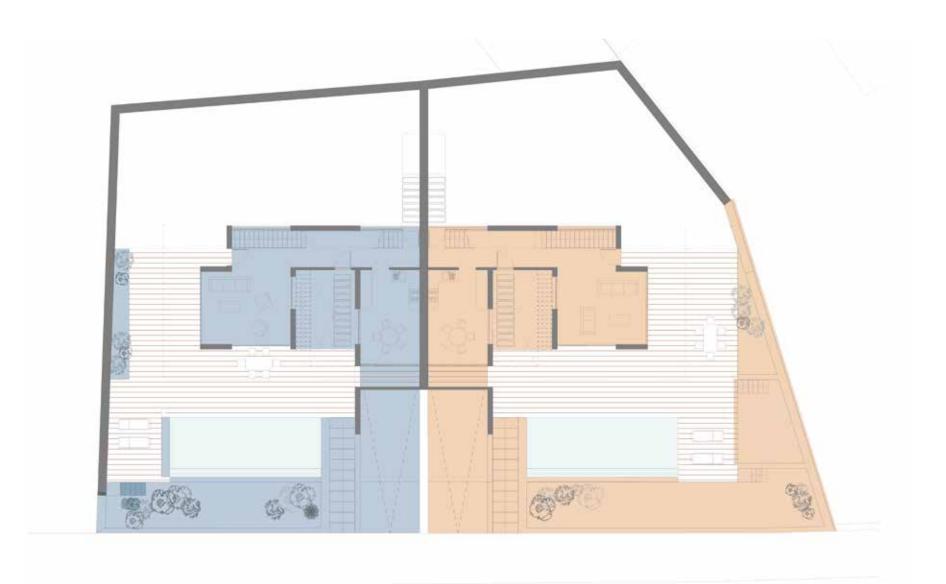

The villas include two private parkings, spacious modern kitchen, living and dining areas with easy access to the private swimming pool and spectacular views, while upstairs all three en-suite bedrooms will be finished to a high standard, with private balcony and, again, those amazing views. To top it off there is a large roof terrace, the perfect area for taking in a fabulous Ayia Napa sunset.

Linked-detached modern design villas with private swimming pools

UNITS & BEDROOMS: Two 3-bedroom villas

COVERED AREAS: 236 m<sup>2</sup>

PLOT SIZES: 529 m<sup>2</sup>

BASEMENT: 275 m<sup>2</sup>