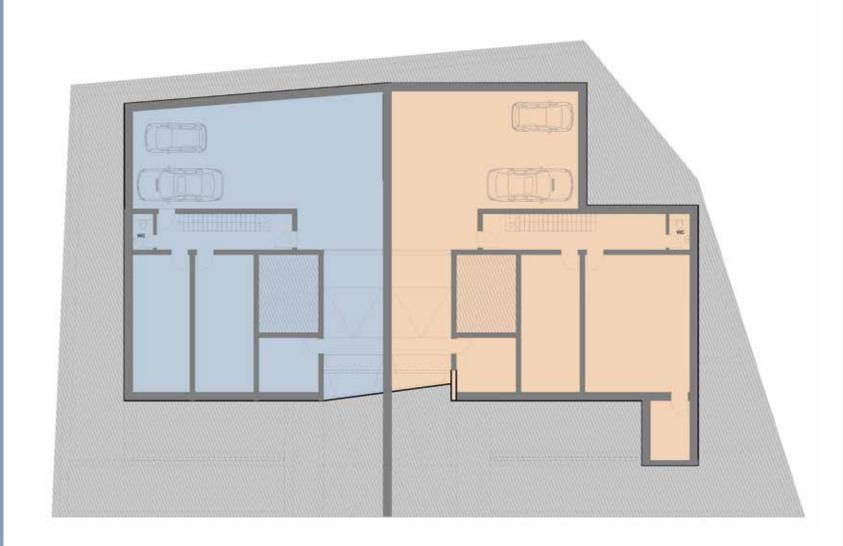

### PLOT A

Covered Ground/First  $236,50 \text{ m}^2$ Basement  $248,00 \text{ m}^2$ Plot area  $487,00 \text{ m}^2$ 

### PLOT E

Covered Ground/First 236,50 m<sup>2</sup>
Basement 275,00 m<sup>2</sup>
Plot area 529,00 m<sup>2</sup>

BASEMENT

Napa Hills Residences, Ayia Napa.

Quiet residential area

Private villas adjacent to government forest land.