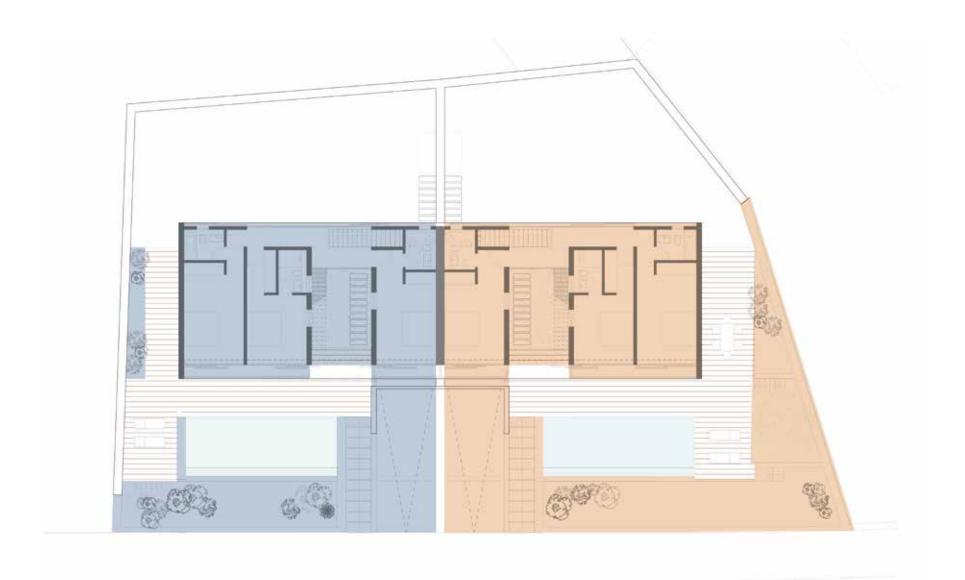

The villas include two private parkings, spacious modern kitchen, living and dining areas with easy access to the private swimming pool and spectacular views, while upstairs all three en-suite bedrooms will be finished to a high standard, with private balcony and, again, those amazing views. To top it off there is a large roof terrace, the perfect area for taking in a fabulous Ayia Napa sunset.

Linked-detached modern design villas with private swimming pools

UNITS & BEDROOMS: Two 3-bedroom villas

COVERED AREAS: 236 m<sup>2</sup>

PLOT SIZES: 529 m<sup>2</sup>

BASEMENT: 275 m<sup>2</sup>