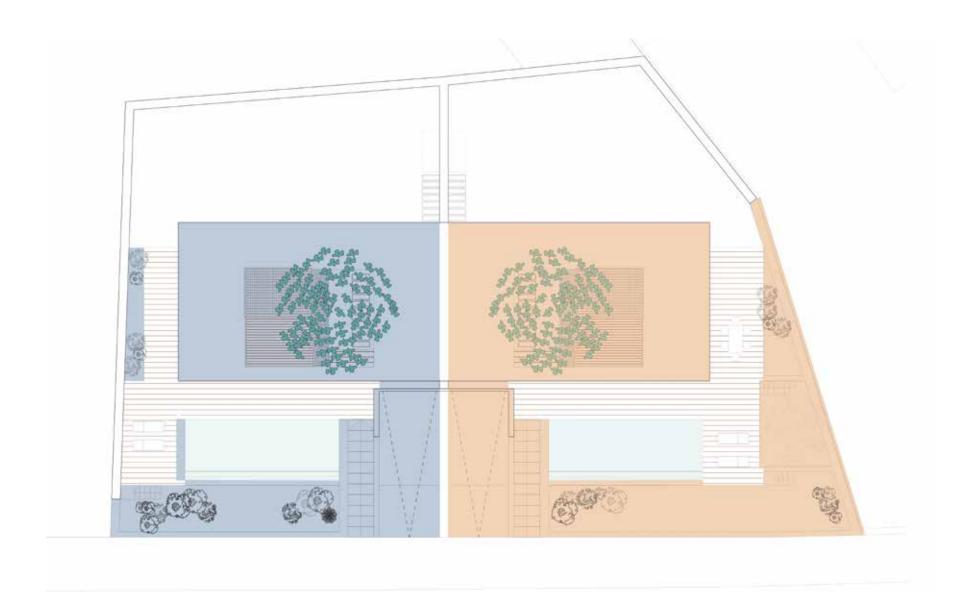

## NAPA HILLS RESIDENCES

Napa Hill Residences offer a unique lifestyle of tranquility and relaxation. The development, set above sea level in the hills, at a superb location overlooking Ayia Napa, will consist of two linked-detached luxury villas with private pool and built to the highest standards. The design and layout of the villas is second to none. Napa Hill Residences will have an adjacent green area offering prenominal unobstructed views. A ten minute walk leads to all amenities and a short drive takes you to the blue flag beaches of the area.

The villas include two private parkings, spacious modern kitchen, living and dining areas with easy access to the private swimming pool and spectacular views, while upstairs all three en-suite bedrooms will be finished to a high standard, with private balcony and, again, those amazing views. To top it off there is a large roof terrace, the perfect area for taking in a fabulous Ayia Napa sunset.

### PLOT E

Covered Ground/First 236,50 m<sup>2</sup>
Basement 275,00 m<sup>2</sup>
Plot area 529,00 m<sup>2</sup>

BASEMENT

Napa Hills Residences, Ayia Napa.

Quiet residential area

Private villas adjacent to government forest land.

Linked-detached modern design villas with private swimming pools

UNITS & BEDROOMS: Two 3-bedroom villas

COVERED AREAS: 236 m<sup>2</sup>

PLOT SIZES: 529 m<sup>2</sup>

BASEMENT: 275 m<sup>2</sup>