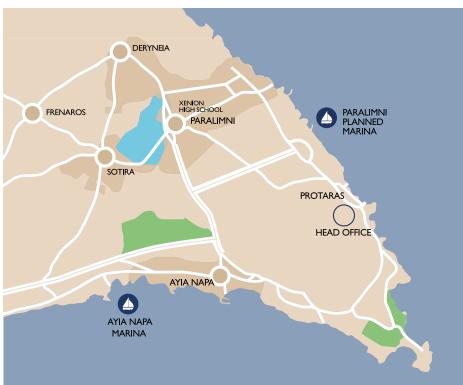

# NAPA HILLS

- The combination of wonderful views and the delightful silence in the area makes the project unique for the region of South East Cyprus.
- The sandy beaches are only I0 minutes away while you also have the benefit of the proximity to the town center, with restaurants, pubs and clubs only 5 minutes away.
- Only 10 minutes away from the popular area of Protaras.
- The highway leading to all major towns and international airport of Lamaca is just two minutes away.
- The project is adjacent to government forest land.
- Title deeds are guaranteed as the project is built by an international company with a sound reputation.