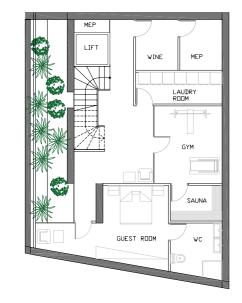

The villas offer a number of facilities such as private parking, central heating, elevator, wine cellar, gym, sauna, Italian kitchens, living and dining areas, with easy access to the private swimming pool and spectacular sea views, while upstairs all 3 en-suite bedrooms will be finished to a high standard with private balcony and, again, those amazing views. To top it off there is a large roof terrace with jacuzzi, the perfect area for taking in a fabulous Ayia Napa sunset.