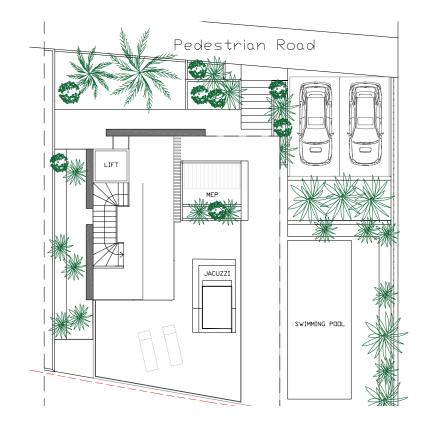

LEVEL 2

TERRACE

| DCATION:                    | Ayia Thekla<br>Quiet reside                |
|-----------------------------|--------------------------------------------|
| ROJECT TYPE:                | Detached m<br>villas with pr<br>swimming p |
| NITS & BEDROOMS: Two 4-bedr |                                            |
| OVERED AREAS:               | 343m <sup>2</sup>                          |

DMS: Two 4-bedroom villas
343m<sup>2</sup>
568m<sup>2</sup>
Two private parkings, central heating, elevator, wine cellar, gym, sauna, spacious modern kitchens, living and dining areas

Ayia Napa ntial area

odern design

ols

vate overflow

Stunning sea views