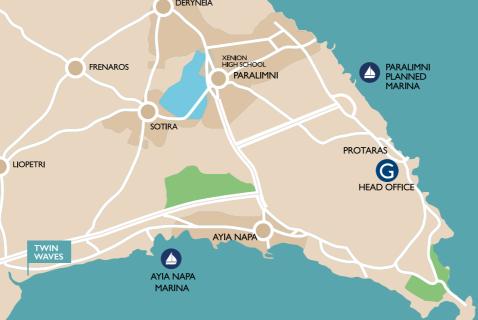

#### SUMMARY:

- The combination of wonderful views and the delightful silence in the area makes the project unique for the region of South East Cyprus.
- Twin Waves villas are located on the beach front of Sirens Sandy beach in Ayia Thekla. They offer direct access to the beach and are the perfect getaway to spend all day splashing in the surf without worrying about the trip back home, while you also have the benefit of the town center, with all kinds of restaurants, pubs and clubs being only 5 minutes away.
- Just Ikm away from the popular area of Ayia Napa Marina.
- Easy access to the highway leading you to all major towns and international airport of Larnaca is only 2 minutes away.
- The project is located adjacent to government forest land.

#### DISTANCES:

- 5 minutes to the town center
- 15 minutes from the famous resort of Protaras
- 30 minutes to Larnaca Airport
- 50 minutes to Nicosia

### HEAD OFFICE

436, Protaras-Cape Greco Avenue 5296 Paralimni, Cyprus P. O. Box 33480, Paralimni, Cyprus

1: (+357) 23 833 780 Freephone: 800 300 03 F: (+357) 23 833 782

E: info@giovani.com.cy www.giovani.com