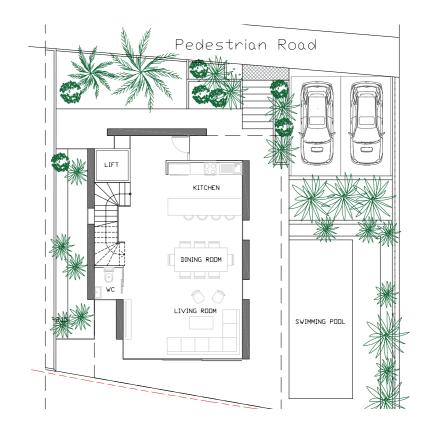

The villas offer a number of facilities such as private parking, central heating, elevator, wine cellar, gym, sauna, Italian kitchens, living and dining areas, with easy access to the private swimming pool and spectacular sea views, while upstairs all 3 en-suite bedrooms will be finished to a high standard with private balcony and, again, those amazing views. To top it off there is a large roof terrace with jacuzzi, the perfect area for taking in a fabulous Ayia Napa sunset.