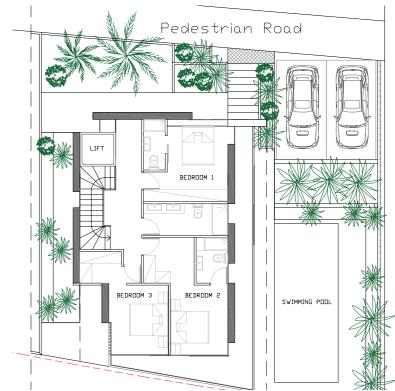

## TWIN WAVES RESIDENCES

Twin Waves Residences offers a unique lifestyle of tranquility and relaxation. The development consists of two prestigious 4-bedroom seafront villas with private overflow swimming pools and built to the highest standards. The development also enjoys unobstructed sea views and direct access to the sandy beaches.

| DCATION:                    | Ayia Thekla<br>Quiet reside                |
|-----------------------------|--------------------------------------------|
| ROJECT TYPE:                | Detached m<br>villas with pr<br>swimming p |
| NITS & BEDROOMS: Two 4-bedr |                                            |
| OVERED AREAS:               | 343m <sup>2</sup>                          |

DMS: Two 4-bedroom villas
343m<sup>2</sup>
568m<sup>2</sup>
Two private parkings, central heating, elevator, wine cellar, gym, sauna, spacious modern kitchens, living and dining areas

Ayia Napa ntial area